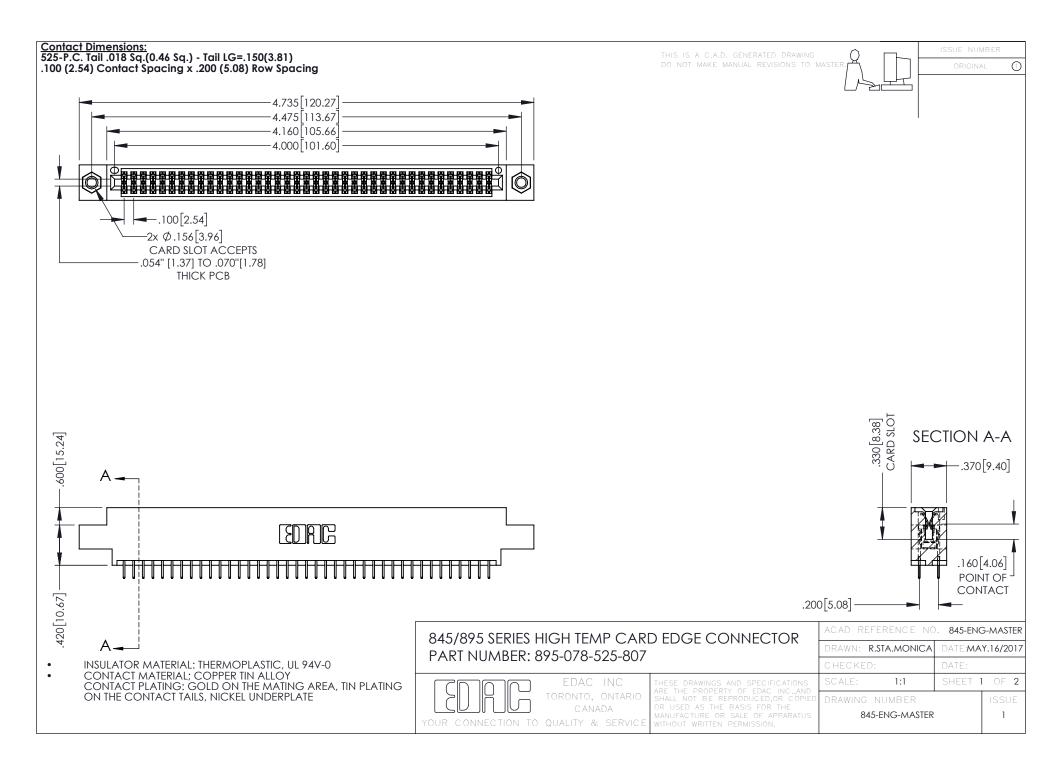

- INSULATOR MATERIAL: THERMOPLASTIC POLYESTER, UL 94V-0 DAP MATERIAL AVAILABLE UPON REQUEST
- CONTACT MATERIAL; COPPER ALLOY

**Contact Code 558** 

CONTACT PLATING: GOLD ON THE MATING AREA, TIN PLATING ON THE CONTACT TAILS, NICKEL UNDERPLATE

## 845/895 SERIES HIGH TEMP CARD EDGE CONNECTOR CONTACT CODE 555,556,558,559,560 DIMENSIONS

YOUR CONNECTION TO QUALITY & SERVICE

Contact Code 559

|   | ACAD REFERENCE NO   | . 845-ENG-MASTER |
|---|---------------------|------------------|
|   | DRAWN: R.STA.MONICA | DATE:MAY.16/2017 |
|   | CHECKED:            | DATE:            |
|   | SCALE: 1:1          | SHEET 2 OF 2     |
| D | DRAWING NUMBER      | ISSUE            |

Contact Code 560

845-ENG-MASTER