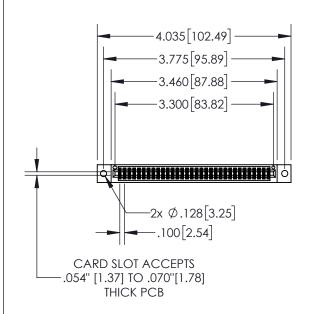

1

|           | .330[8.38]<br>CARD SLOT     |  |  |  |  |
|-----------|-----------------------------|--|--|--|--|
| -         | .370[9.40]                  |  |  |  |  |
|           | SECTION A-A                 |  |  |  |  |
| .150 [3.8 | .160[4.06] POINT OF CONTACT |  |  |  |  |
| -         | .200[5.08]                  |  |  |  |  |

| 845/895 SERIES HIGH TEMP CARD EDGE CONNECTO | R |
|---------------------------------------------|---|
| PART NUMBER: 895-064-541-502                |   |

|   | DRAWN: R.STA.MONICA | DATE:MAY.16/2017 |       |
|---|---------------------|------------------|-------|
|   | CHECKED:            | DATE:            |       |
|   | SCALE: 1:2          | SHEET 1          | OF 2  |
| D | DRAWING NUMBER      |                  | ISSUE |
|   | 845-ENG-MASTER 1    |                  |       |

ACAD REFERENCE NO. 845-ENG-MASTER

- INSULATOR MATERIAL: THERMOPLASTIC POLYESTER, UL 94V-0 DAP MATERIAL AVAILABLE UPON REQUEST
- CONTACT MATERIAL; COPPER ALLOY

CONTACT PLATING: GOLD ON THE MATING AREA, TIN PLATING ON THE CONTACT TAILS, NICKEL UNDERPLATE