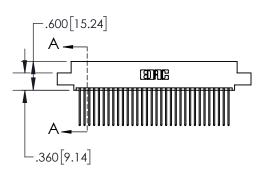

## **Contact Dimensions:**

541-Wire Wrap .025 Sq.(0.64 Sq.) - Tail LG=.750(19.05) .100 (2.54) Contact Spacing x .200 (5.08) Row Spacing

- INSULATOR MATERIAL: THERMOPLASTIC, UL 94V-0
- CONTACT MATERIAL; COPPER TIN ALLOY CONTACT PLATING: GOLD ON THE MATING AREA, TIN PLATING ON THE CONTACT TAILS, NICKEL UNDERPLATE

## 845/895 SERIES HIGH TEMP CARD EDGE CONNECTOR CONTACT CODE 555,556,558,559,560 DIMENSIONS

YOUR CONNECTION TO QUALITY & SERVICE

|   | ACAD REFERENCE NO. 845-ENG-MASTER |                  |  |  |  |
|---|-----------------------------------|------------------|--|--|--|
|   | DRAWN: R.STA.MONICA               | DATE:MAY.16/2017 |  |  |  |
|   | CHECKED:                          | DATE:            |  |  |  |
|   | SCALE: 1:1                        | SHEET 2 OF 2     |  |  |  |
| D | DRAWING NUMBER                    | ISSUE            |  |  |  |

845-ENG-MASTER