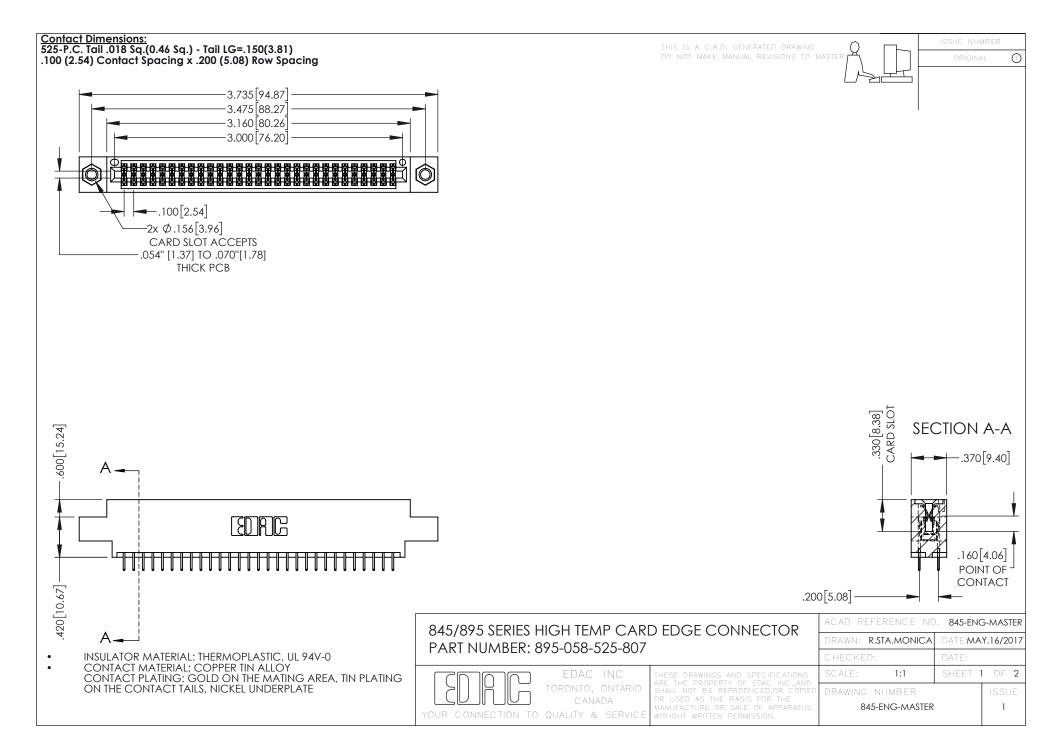

- INSULATOR MATERIAL: THERMOPLASTIC POLYESTER, UL 94V-0 DAP MATERIAL AVAILABLE UPON REQUEST
- CONTACT MATERIAL; COPPER ALLOY

**Contact Code 558** 

CONTACT PLATING: GOLD ON THE MATING AREA, TIN PLATING ON THE CONTACT TAILS, NICKEL UNDERPLATE

## 845/895 SERIES HIGH TEMP CARD EDGE CONNECTOR CONTACT CODE 555,556,558,559,560 DIMENSIONS

YOUR CONNECTION TO QUALITY & SERVICE

Contact Code 559

|   | ACAD REFERENCE NO   | . 845-ENG-MASTER |
|---|---------------------|------------------|
|   | DRAWN: R.STA.MONICA | DATE:MAY.16/2017 |
|   | CHECKED:            | DATE:            |
|   | SCALE: 1:1          | SHEET 2 OF 2     |
| D | DRAWING NUMBER      | ISSUE            |