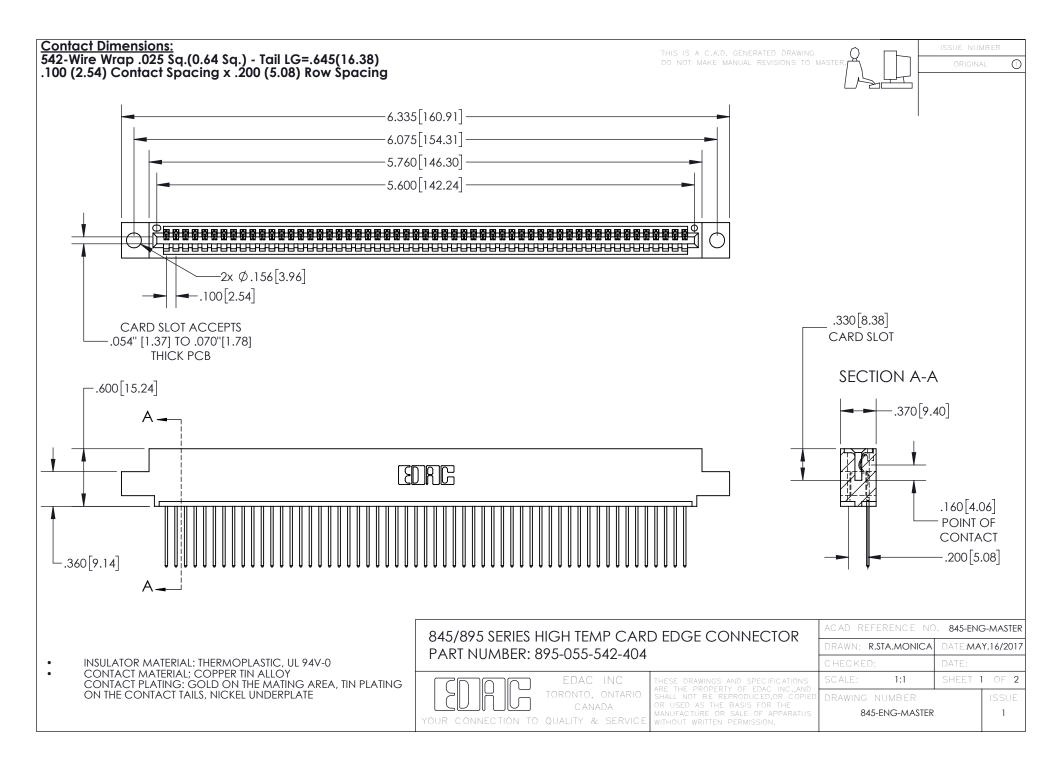

INSULATOR MATERIAL: THERMOPLASTIC POLYESTER, UL 94V-0 DAP MATERIAL AVAILABLE UPON REQUEST

**Contact Code 558** 

CONTACT MATERIAL; COPPER ALLOY CONTACT PLATING: GOLD ON THE MATING AREA, TIN PLATING ON THE CONTACT TAILS, NICKEL UNDERPLATE

## 845/895 SERIES HIGH TEMP CARD EDGE CONNECTOR CONTACT CODE 555,556,558,559,560 DIMENSIONS

YOUR CONNECTION TO QUALITY & SERVICE

Contact Code 559

|   | ACAD REFERENCE NO. 845-ENG-MASTER |                  |  |
|---|-----------------------------------|------------------|--|
|   | DRAWN: R.STA.MONICA               | DATE:MAY.16/2017 |  |
|   | CHECKED:                          | DATE:            |  |
|   | SCALE: 1:1                        | SHEET 2 OF 2     |  |
| D | DRAWING NUMBER                    | ISSUE            |  |

Contact Code 560