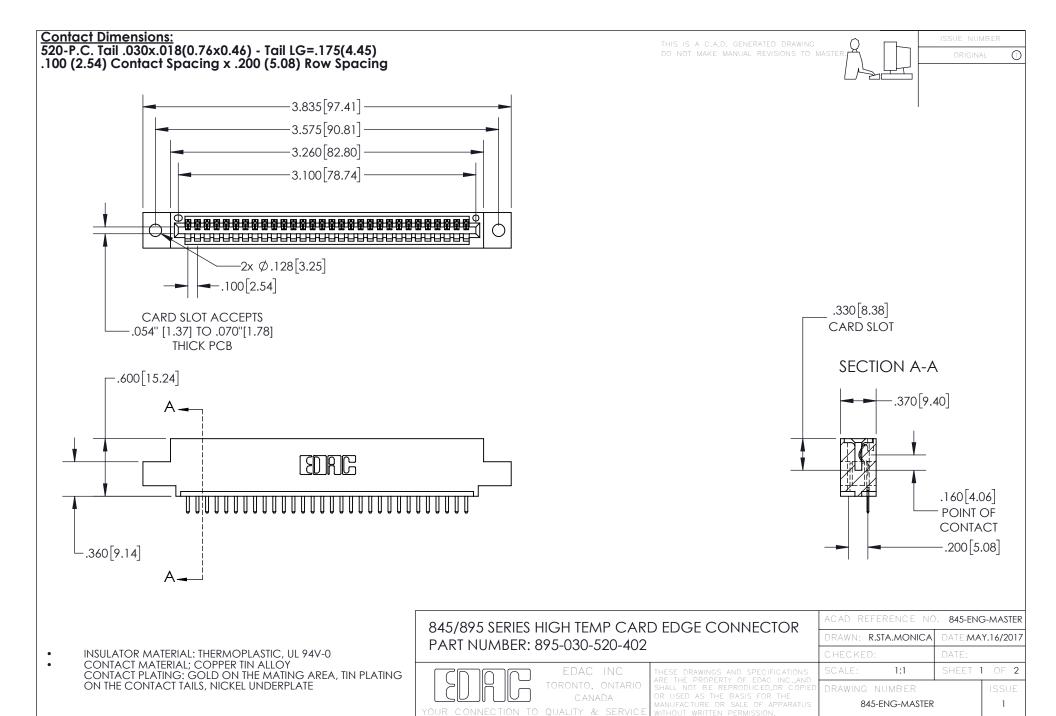

INSULATOR MATERIAL: THERMOPLASTIC POLYESTER, UL 94V-0 DAP MATERIAL AVAILABLE UPON REQUEST

CONTACT MATERIAL; COPPER ALLOY

**Contact Code 558** 

CONTACT PLATING: GOLD ON THE MATING AREA, TIN PLATING ON THE CONTACT TAILS, NICKEL UNDERPLATE

## 845/895 SERIES HIGH TEMP CARD EDGE CONNECTOR CONTACT CODE 555,556,558,559,560 DIMENSIONS

YOUR CONNECTION TO QUALITY & SERVICE

**Contact Code 559** 

|   | ACAD REFERENCE NO. 845-ENG-MASTER |                  |
|---|-----------------------------------|------------------|
|   | DRAWN: R.STA.MONICA               | DATE:MAY.16/2017 |
|   | CHECKED:                          | DATE:            |
| D | SCALE: 1:1                        | SHEET 2 OF 2     |
|   | DRAWING NUMBER                    | ISSUE            |

845-ENG-MASTER

Contact Code 5