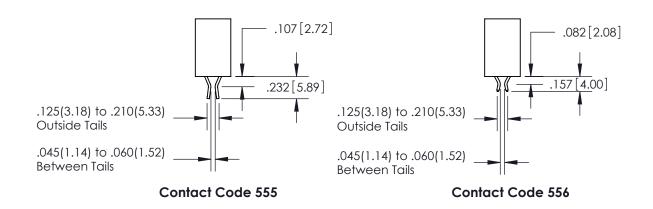

INSULATOR MATERIAL: THERMOPLASTIC POLYESTER, UL 94V-0 DAP MATERIAL AVAILABLE UPON REQUEST

CONTACT MATERIAL; COPPER ALLOY

**Contact Code 558** 

CONTACT PLATING: GOLD ON THE MATING AREA, TIN PLATING ON THE CONTACT TAILS, NICKEL UNDERPLATE

## 845/895 SERIES HIGH TEMP CARD EDGE CONNECTOR CONTACT CODE 555,556,558,559,560 DIMENSIONS

YOUR CONNECTION TO QUALITY & SERVICE

**Contact Code 559** 

|   | ACAD REFERENCE NO. 845-ENG-MASTER |                  |
|---|-----------------------------------|------------------|
|   | DRAWN: R.STA.MONICA               | DATE:MAY.16/2017 |
|   | CHECKED:                          | DATE:            |
| D | SCALE: 1:1                        | SHEET 2 OF 2     |
|   | DRAWING NUMBER                    | ISSUE            |