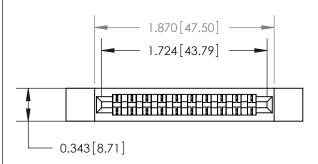

## **Contact Detail**

Wire Wrap .046x.014(1.17x0.36) - Tail LG=.495(12.57) .156 [3.96] Contact Spacing x .200 [5.08] Row Spacing

**See Accompanying Page for:** 

**Contact Bend Details** 

**SECTION A-A** 

.175 [4.45] Point of Contact (Measured from bottom of Card Slot) Card Slot Accepts .054 [1.37]

to .070 [1.78] Thick P.C. Board

| 807/857 Series High Temp Card Edge Connector |
|----------------------------------------------|
| Part Number: 857-010-541-112                 |

YOUR CONNECTION TO QUALITY & SERVICE