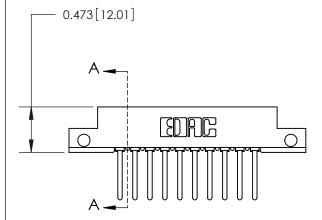

## **Mounting Option**

.128 (3.25) Dia. Side Mounting Holes

## **Contact Detail**

Wire Wrap .046x.014(1.17x0.36) - Tail LG=.495(12.57) .156 [3.96] Contact Spacing x .200 [5.08] Row Spacing





**See Accompanying Page for:** 

**Contact Bend Details** 



**SECTION A-A** 

.175 [4.45] Point of Contact (Measured from bottom of Card Slot) Card Slot Accepts .054 [1.37]

to .070 [1.78] Thick P.C. Board

| 807/857 Series High Temp Card Edge Connector |
|----------------------------------------------|
| Part Number: 857-010-541-112                 |

YOUR CONNECTION TO QUALITY & SERVICE

| DRAWN: J.LEE   | DATE: AUG. 11/09 |
|----------------|------------------|
| CHECKED:       | DATE:            |
| SCALE: NTS     | SHEET 1 OF 2     |
| DRAWING NUMBER | ISSUE            |
| 807 Assembly   | 1                |

807 ENG MASTER

ACAD REFERENCE NO.