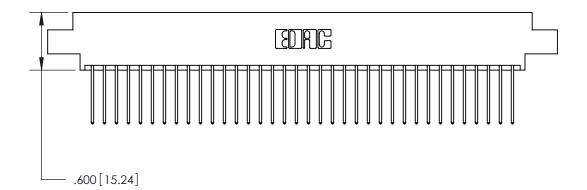

846-ENG-MASTER

THIS IS A C.A.D. GENERATED DRAWING DO NOT MAKE MANUAL REVISIONS TO MASTER.

ISSUE NUMBER

.165[4.19]

.375 [9.54]

ORIGINAL

1

.060 [1.52] .125(3.18) to .210(5.33) **Outside Tails** .125(3.18) to .210(5.33) **Outside Tails** 

**Contact Code 560** 

INSULATOR MATERIAL: THERMOPLASTIC POLYESTER, UL 94V-0 CONTACT MATERIAL; COPPER, NICKEL, TIN ALLOY CA-725 CONTACT PLATING: GOLD ON THE MATING AREA, TIN-LEAD ON THE CONTACT TAILS, NICKEL UNDERPLATE

**Contact Code 558** 

## 846/896 SERIES HIGH TEMP CARD EDGE CONNECTOR CONTACT CODE 555,556,558,559,560 DIMENSIONS

.150 [3.81]

YOUR CONNECTION TO QUALITY & SERVICE

**Contact Code 559** 

**EDAC INC** TORONTO, ONTARIO CANADA

THESE DRAWINGS AND SPECIFICATIONS ARE THE PROPERTY OF EDAC INC.,AND SHALL NOT BE REPRODUCED, OR COPIED OR USED AS THE BASIS FOR THE MANUFACTURE OR SALE OF APPARATUS WITHOUT WRITTEN PERMISSION.