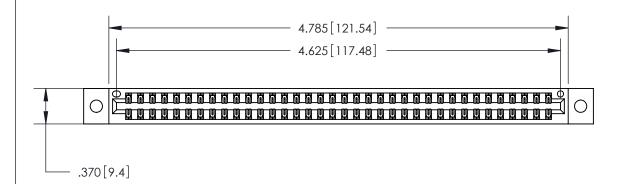

<u>Contact Dimensions:</u> 540-Wire Wrap .025 Sq. (0.64 Sq.) - Tail LG. =.560 (14.22) .125 (3.18) Contact Spacing x .250 (6.35) Row Spacing

THIS IS A C.A.D. GENERATED DRAWING DO NOT MAKE MANUAL REVISIONS TO MASTER.

ISSUE NUMBER

ORIGINAL

1

Card Slot Accepts .054 [1.37] to .070 [1.78] Thick P.C. Board .330 [8.38] Card Slot .160 [4.07] Point of Contact -

ACAD REFERENCE NO.

INSULATOR MATERIAL: THERMOPLASTIC POLYESTER, UL 94V-0 CONTACT MATERIAL; COPPER, NICKEL, TIN ALLOY CA-725 CONTACT PLATING: GOLD ON THE MATING AREA, TIN-LEAD

ON THE CONTACT TAILS, NICKEL UNDERPLATE

846/896 SERIES HIGH TEMP CARD EDGE CONNECTOR PART NUMBER: 846-072-540-802

YOUR CONNECTION TO QUALITY & SERVICE

**EDAC INC** TORONTO, ONTARIO CANADA

THESE DRAWINGS AND SPECIFICATIONS ARE THE PROPERTY OF EDAC INC.,AND SHALL NOT BE REPRODUCED, OR COPIED OR USED AS THE BASIS FOR THE MANUFACTURE OR SALE OF APPARATUS WITHOUT WRITTEN PERMISSION.