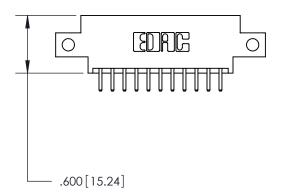

846-FNG-MASTER

THIS IS A C.A.D. GENERATED DRAWING DO NOT MAKE MANUAL REVISIONS TO MASTER.

ISSUE NUMBER

.165[4.19]

.375 [9.54]

ORIGINAL

1

.060 [1.52] .125(3.18) to .210(5.33) **Outside Tails** .125(3.18) to .210(5.33) **Outside Tails** 