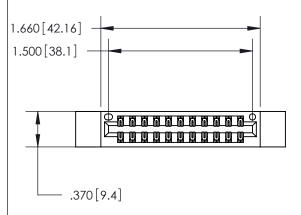

## 846/896 SERIES HIGH TEMP CARD EDGE CONNECTOR PART NUMBER: 846-022-520-812

**EDAC INC** TORONTO, ONTARIO CANADA

THESE DRAWINGS AND SPECIFICATIONS ARE THE PROPERTY OF EDAC INC.,AND SHALL NOT BE REPRODUCED, OR COPIED OR USED AS THE BASIS FOR THE MANUFACTURE OR SALE OF APPARATUS WITHOUT WRITTEN PERMISSION.

<u>Contact Dimensions:</u> 520-P.C. Tail .030x.018 (0.76x0.46) - Tail LG. = .175 (4.45) .125 (3.18) Contact Spacing x .250 (6.35) Row Spacing

INSULATOR MATERIAL: THERMOPLASTIC POLYESTER, UL 94V-0 CONTACT MATERIAL; COPPER, NICKEL, TIN ALLOY CA-725 CONTACT PLATING: GOLD ON THE MATING AREA, TIN-LEAD