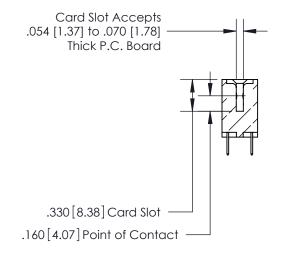

## 846/896 SERIES HIGH TEMP CARD EDGE CONNECTOR CONTACT CODE 555,556,558,559,560 DIMENSIONS

.150 [3.81]

YOUR CONNECTION TO QUALITY & SERVICE

**Contact Code 559** 

**EDAC INC** TORONTO, ONTARIO CANADA

THESE DRAWINGS AND SPECIFICATIONS ARE THE PROPERTY OF EDAC INC.,AND SHALL NOT BE REPRODUCED, OR COPIED OR USED AS THE BASIS FOR THE MANUFACTURE OR SALE OF APPARATUS WITHOUT WRITTEN PERMISSION.