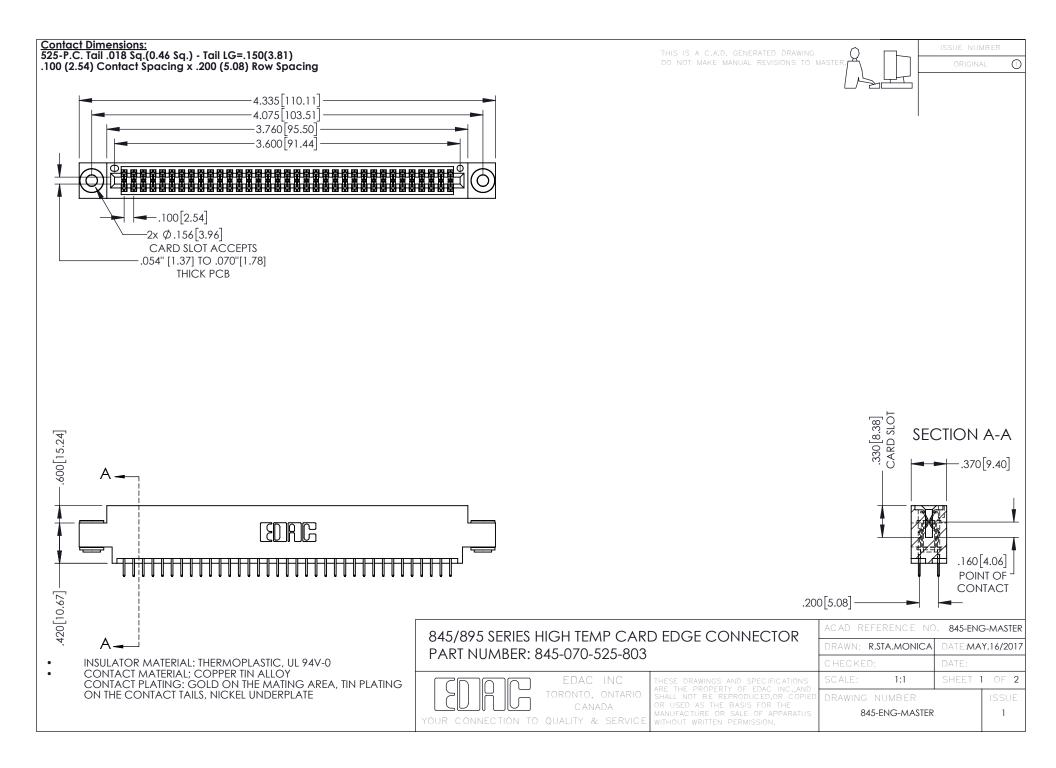

## 845/895 SERIES HIGH TEMP CARD EDGE CONNECTOR CONTACT CODE 555,556,558,559,560 DIMENSIONS

YOUR CONNECTION TO QUALITY & SERVICE

|   | ACAD REFERENCE NO. 845-ENG-MASTER |                  |
|---|-----------------------------------|------------------|
|   | DRAWN: R.STA.MONICA               | DATE:MAY.16/2017 |
|   | CHECKED:                          | DATE:            |
|   | SCALE: 1:1                        | SHEET 2 OF 2     |
| D | DRAWING NUMBER                    | ISSUE            |