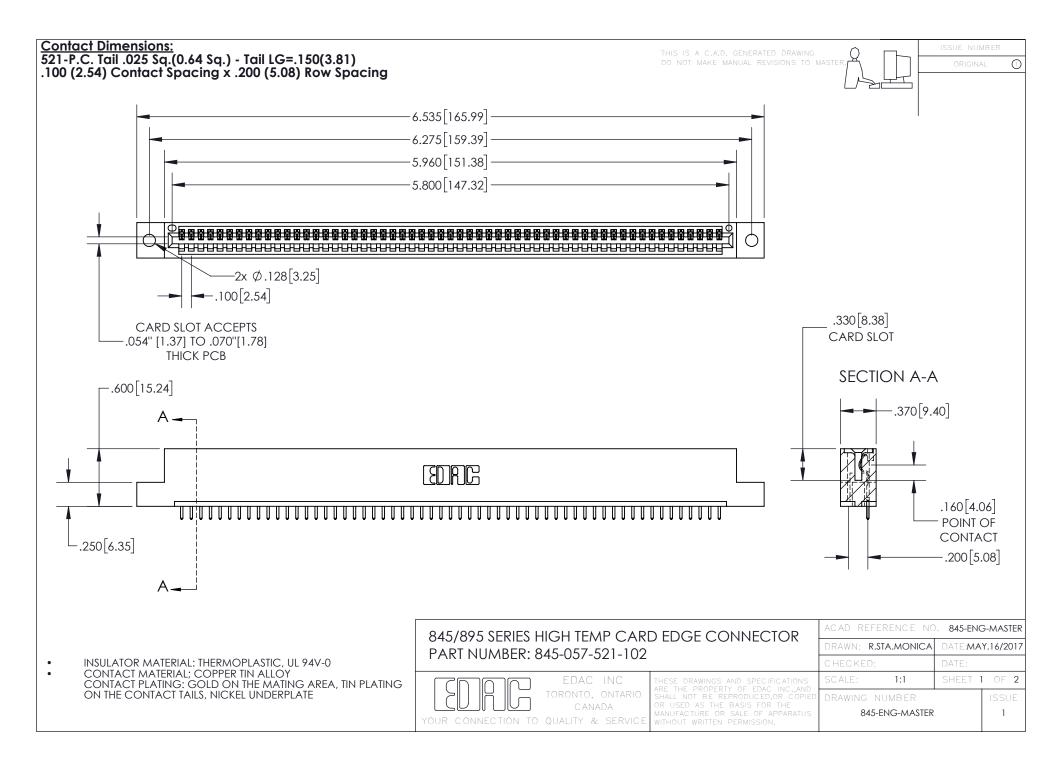

INSULATOR MATERIAL: THERMOPLASTIC POLYESTER, UL 94V-0 DAP MATERIAL AVAILABLE UPON REQUEST

**Contact Code 558** 

CONTACT MATERIAL; COPPER ALLOY CONTACT PLATING: GOLD ON THE MATING AREA, TIN PLATING ON THE CONTACT TAILS, NICKEL UNDERPLATE

## 845/895 SERIES HIGH TEMP CARD EDGE CONNECTOR CONTACT CODE 555,556,558,559,560 DIMENSIONS

YOUR CONNECTION TO QUALITY & SERVICE

Contact Code 559

|   | ACAD REFERENCE NO. 845-ENG-MASTER |                  |  |
|---|-----------------------------------|------------------|--|
|   | DRAWN: R.STA.MONICA               | DATE:MAY.16/2017 |  |
|   | CHECKED:                          | DATE:            |  |
|   | SCALE: 1:1                        | SHEET 2 OF 2     |  |
| D | DRAWING NUMBER                    | ISSUE            |  |

Contact Code 560

845-ENG-MASTER