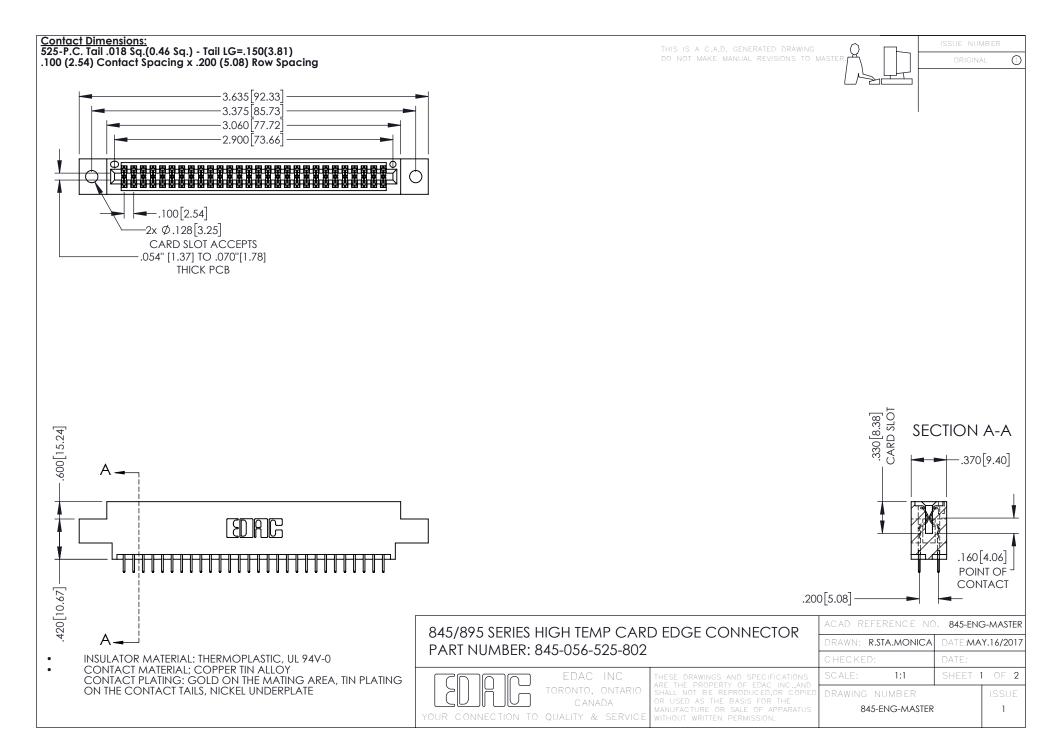

- INSULATOR MATERIAL: THERMOPLASTIC POLYESTER, UL 94V-0 DAP MATERIAL AVAILABLE UPON REQUEST
- CONTACT MATERIAL; COPPER ALLOY

**Contact Code 558** 

CONTACT PLATING: GOLD ON THE MATING AREA, TIN PLATING ON THE CONTACT TAILS, NICKEL UNDERPLATE

## 845/895 SERIES HIGH TEMP CARD EDGE CONNECTOR CONTACT CODE 555,556,558,559,560 DIMENSIONS

YOUR CONNECTION TO QUALITY & SERVICE

Contact Code 559

|   | ACAD REFERENCE NO   | . 845-ENG-MASTER |
|---|---------------------|------------------|
|   | DRAWN: R.STA.MONICA | DATE:MAY.16/2017 |
|   | CHECKED:            | DATE:            |
|   | SCALE: 1:1          | SHEET 2 OF 2     |
| D | DRAWING NUMBER      | ISSUE            |

Contact Code 560

845-ENG-MASTER