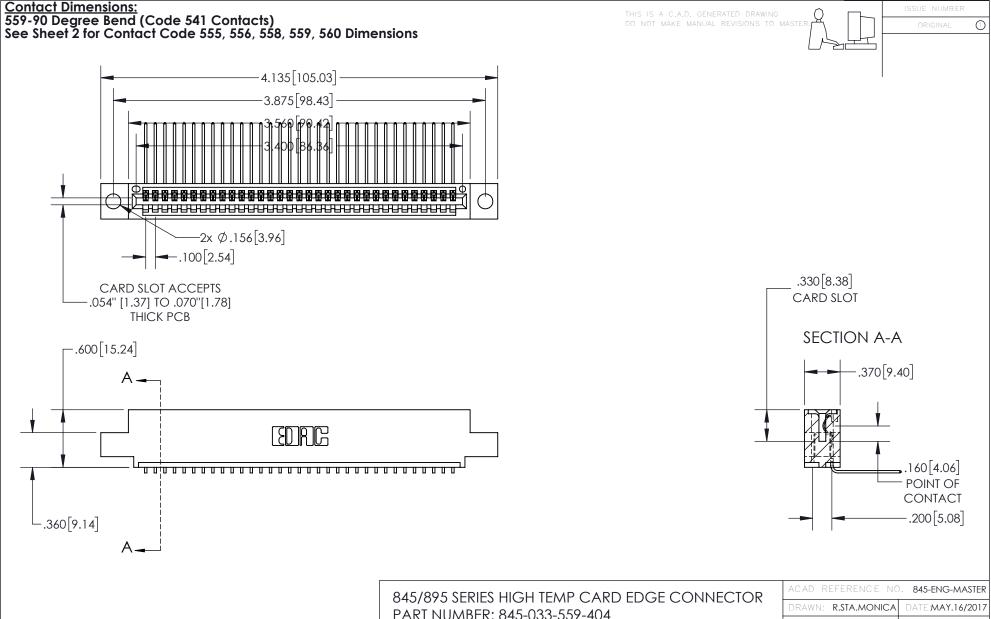

- INSULATOR MATERIAL: THERMOPLASTIC, UL 94V-0
- CONTACT MATERIAL; COPPER TIN ALLOY
  CONTACT PLATING: GOLD ON THE MATING AREA, TIN PLATING
  ON THE CONTACT TAILS, NICKEL UNDERPLATE

PART NUMBER: 845-033-559-404