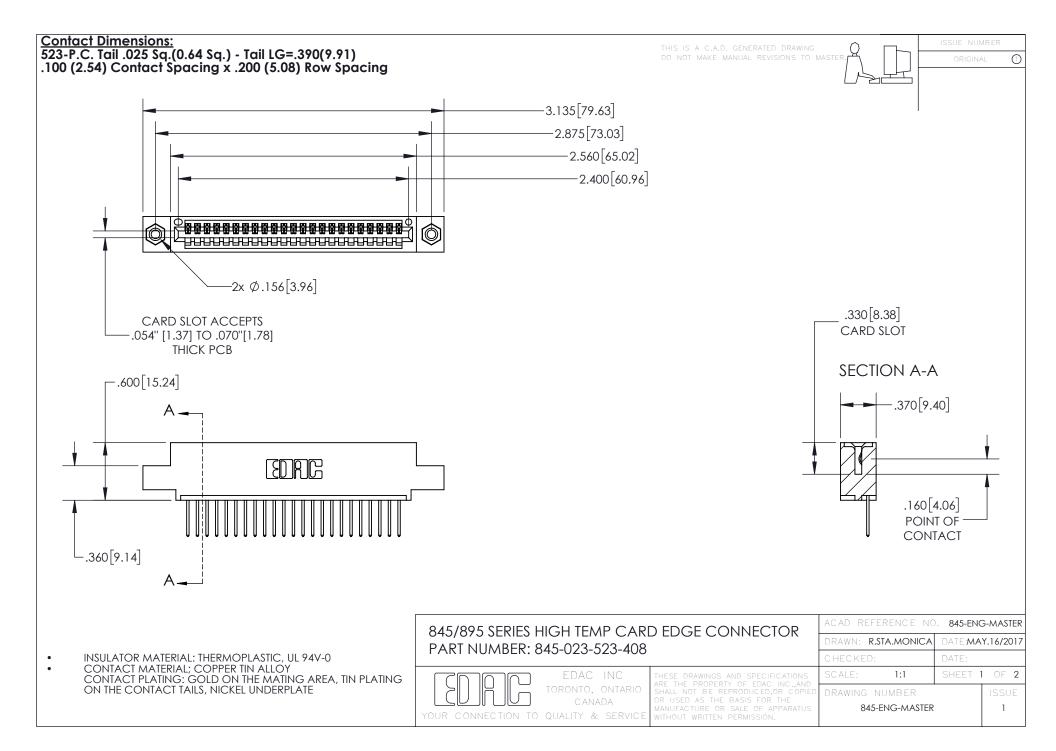

- INSULATOR MATERIAL: THERMOPLASTIC POLYESTER, UL 94V-0 DAP MATERIAL AVAILABLE UPON REQUEST
- CONTACT MATERIAL; COPPER ALLOY

CONTACT PLATING: GOLD ON THE MATING AREA, TIN PLATING ON THE CONTACT TAILS, NICKEL UNDERPLATE