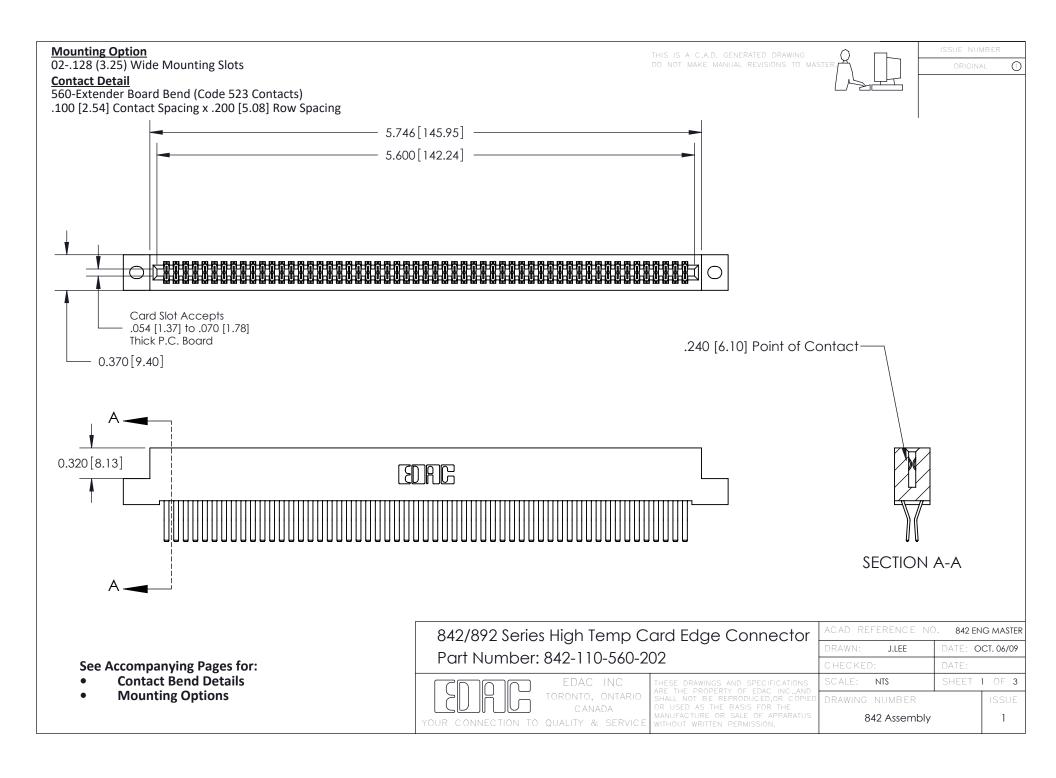

THIS IS A C.A.D. GENERATED DRAWING DO NOT MAKE MANUAL REVISIONS TO MASTER

ORIGINAL (1)



| 842/892 Series High Temp Card Edge Connector<br>Contact Bend Detail |                                                                                                 | ACAD REFERENCE NO. 842 ENG MASTER |             |                  |        |
|---------------------------------------------------------------------|-------------------------------------------------------------------------------------------------|-----------------------------------|-------------|------------------|--------|
|                                                                     |                                                                                                 | DRAWN:                            | J.LEE