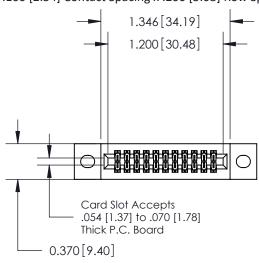

842/892 Series High Temp Card Edge Connector Part Number: 842-022-555-202

YOUR CONNECTION TO QUALITY & SERVICE

842 ENG MASTER J.LEE DATE: OCT. 06/09 SHEET 1 OF 3 NTS

842 Assembly

THIS IS A C.A.D. GENERATED DRAWING DO NOT MAKE MANUAL REVISIONS TO MASTER.