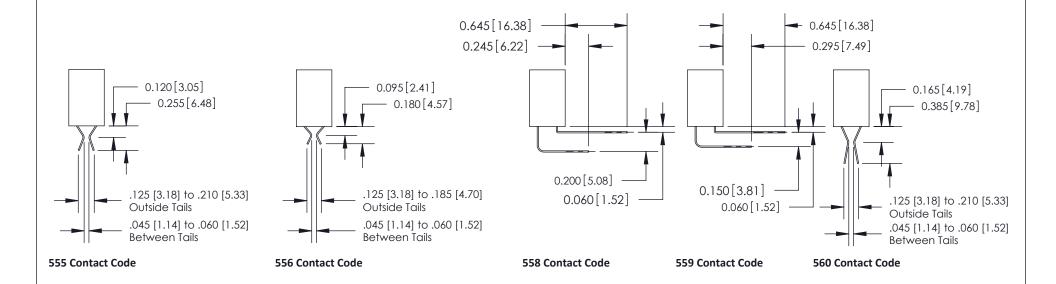

## **Contact Detail**

555-Extender Board Bend (Code 500 Contacts)

.100 [2.54] Contact Spacing x .200 [5.08] Row Spacing

**See Accompanying Pages for:** 

- **Contact Bend Details**
- **Mounting Options**

.240 [6.10] Point of Contact-

ISSUE NUMBER

ORIGINAL

1

| 842/892 Series High Temp Card Edge Connector<br>Contact Bend Detail |                                                                                                                                                                                               | ACAD REFERENCE NO. 842 ENG MASTER |          |                         |  |
|---------------------------------------------------------------------|-----------------------------------------------------------------------------------------------------------------------------------------------------------------------------------------------|-----------------------------------|----------|-------------------------|--|
|                                                                     |                                                                                                                                                                                               | DRAWN: J.LEE                      | DATE: OC | DATE: <b>OCT. 06/09</b> |  |
|                                                                     |                                                                                                                                                                                               | CHECKED:                          | DATE:    | DATE:                   |  |
| EDAC INC                                                            | THESE DRAWINGS AND SPECIFICATIONS ARE THE PROPERTY OF EDAC INCAND SHALL NOT BE REPRODUCED,OR COPIED OR USED AS THE BASIS FOR THE MANUFACTURE OR SALE OF APPARATUS WITHOUT WRITTEN PERMISSION. | SCALE: NTS                        | SHEET    | 2 OF 3                  |  |
| TORONTO, ONTARIO                                                    |                                                                                                                                                                                               | DRAWING NUMBER                    | •        | ISSUE                   |  |
| YOUR CONNECTION TO QUALITY & SERVICE                                |                                                                                                                                                                                               | 842 Assemb                        | bly      | 1                       |  |