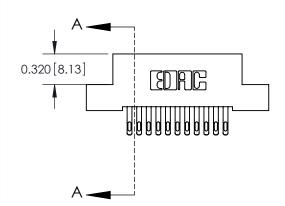

842/892 Series High Temp Card Edge Connector Part Number: 842-022-555-202

YOUR CONNECTION TO QUALITY & SERVICE

842 ENG MASTER J.LEE DATE: OCT. 06/09 SHEET 1 OF 3 NTS

842 Assembly

THIS IS A C.A.D. GENERATED DRAWING DO NOT MAKE MANUAL REVISIONS TO MASTER.