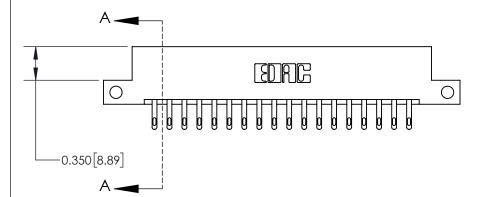

**Mounting Option** 

12-.128 (3.25) Dia. Side Mounting Holes

## **Contact Detail**

500-Wire Hole .050x.025(1.27x0.64) - Tail LG=.260(6.60)

.156 [3.96] Contact Spacing x .200 [5.08] Row Spacing





THIS IS A C.A.D. GENERATED DRAWING DO NOT MAKE MANUAL REVISIONS TO MASTER.



ISSUE NUMBER ORIGINAL

|                                | 0.600[15.24] —<br>0.330[8.38]<br>Card Slot |
|--------------------------------|--------------------------------------------|
| .160 [4.06] Point of Contact—— |                                            |
|                                |                                            |
|                                | SECTION A-A                                |

837/887 Series High Temp Card Edge Connector Part Number: 837-036-500-212

YOUR CONNECTION TO QUALITY & SERVICE

**EDAC INC** TORONTO, ONTARIO CANADA

THESE DRAWINGS AND SPECIFICATIONS ARE THE PROPERTY OF EDAC INC.,AND SHALL NOT BE REPRODUCED, OR COPIED OR USED AS THE BASIS FOR THE MANUFACTURE O