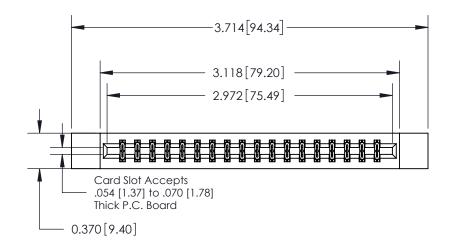

ISSUE NUMBER ORIGINAL

|                                | 0.600[15.24] —<br>0.330[8.38]<br>Card Slot |
|--------------------------------|--------------------------------------------|
| .160 [4.06] Point of Contact—— |                                            |
|                                |                                            |
|                                | SECTION A-A                                |