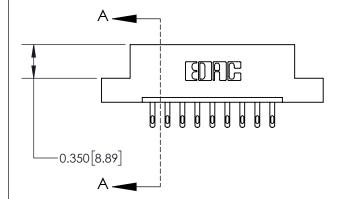

**Mounting Option** 

02-.128 (3.25) Dia. Mounting Holes

## **Contact Detail**

500-Wire Hole .050x.025(1.27x0.64) - Tail LG=.260(6.60) .156 [3.96] Contact Spacing x .200 [5.08] Row Spacing





**See Accompanying Page for:** 

**Contact Bend Details** 

THIS IS A C.A.D. GENERATED DRAWING DO NOT MAKE MANUAL REVISIONS TO MASTER.



ISSUE NUMBER 1 ORIGINAL

|                              | 0.600[15.24]<br>0.330[8.38]<br>Card Slot |
|------------------------------|------------------------------------------|
| .160 [4.06] Point of Contact | Cara sioi                                |
|                              |                                          |
|                              | SECTION A-A                              |

| 837/887 Se | ries High Temp Card Edge Connector |
|------------|------------------------------------|
| Part Numb  | er: 837-009-500-102                |

YOUR CONNECTION TO QUALITY & SERVICE

**EDAC INC** TORONTO, ONTARIO CANADA

THESE DRAWINGS AND SP