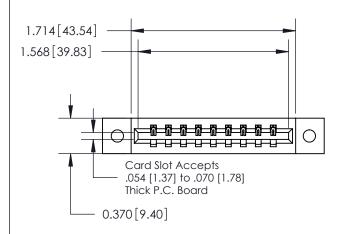

ISSUE NUMBER 1 ORIGINAL

|                              | 0.600[15.24]<br>0.330[8.38]<br>Card Slot |
|------------------------------|------------------------------------------|
| .160 [4.06] Point of Contact | Cara sioi                                |
|                              |                                          |
|                              | SECTION A-A                              |