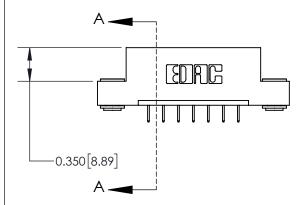

**Mounting Option** 

03-.116 (2.95) I.D. Floating Eyelets

## **Contact Detail**

524-P.C. Tail .018 Sq.(0.46 Sq.) - Tail LG=.175(4.45) .156 [3.96] Contact Spacing x .200 [5.08] Row Spacing





See Accompanying Page for: **Contact Bend Details** 

THIS IS A C.A.D. GENERATED DRAWING DO NOT MAKE MANUAL REVISIONS TO MASTER.



ISSUE NUMBER

1

ORIGINAL



837/887 Series High Temp Card Edge Connector Part Number: 837-007-524-103

YOUR CONNECTION TO QUALITY & SERVICE

**EDAC INC** TORONTO, ONTARIO CANADA

THESE DRAWINGS AND SPECIFICATIONS ARE THE PROPERTY OF EDAC INC.,AND SHALL NOT BE REPRODUCED, OR COPIED OR USED AS THE BASIS FOR THE MANUFACTURE OR SALE OF APPARATUS WITHOUT WRITTEN PERMISSION.

ACAD REFERENCE NO. 837 ENG MASTER DRAWN: J.LEE DATE: OCT. 06/09 CHECKED: DATE: SHEET 1 OF 2 SCALE: NTS DRAWING NUMBER **ISSUE** 837 Assembly



ISSUE NUMBER

ORIGINAL

1



| 837/887 Series High Temp Card Edge Connector<br>Contact Bend Detail |