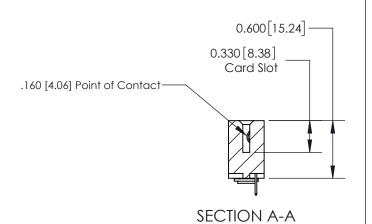

**Mounting Option** 

03-.116 (2.95) I.D. Floating Eyelets

## **Contact Detail**

524-P.C. Tail .018 Sq.(0.46 Sq.) - Tail LG=.175(4.45) .156 [3.96] Contact Spacing x .200 [5.08] Row Spacing





See Accompanying Page for: **Contact Bend Details** 

THIS IS A C.A.D. GENERATED DRAWING DO NOT MAKE MANUAL REVISIONS TO MASTER.



ISSUE NUMBER

1

ORIGINAL



837/887 Series High Temp Card Edge Connector Part Number: 837-007-524-103

YOUR CONNECTION TO QUALITY & SERVICE

**EDAC INC** TORONTO, ONTARIO CANADA

THESE DRAWINGS AND SPECIFICATIONS ARE THE PROPERTY OF EDAC INC.,AND SHALL NOT BE REPRODUCED, OR COPIED OR USED AS THE BASIS FOR THE MANUFACTURE OR SALE OF APPARATUS WITHOUT WRITTEN PERMISSION.

ACAD REFERENCE NO. 837 ENG MASTER DRAWN: J.LEE DATE: OCT. 06/09 CHECKED: DATE: SHEET 1 OF 2 SCALE: NTS DRAWING NUMBER **ISSUE** 837 Assembly



ISSUE NUMBER

ORIGINAL

1



| 837/887 Series High Temp Card Edge Connector<br>Contact Bend Detail |                                                                                                                                                                                                   | ACAD REFEREN