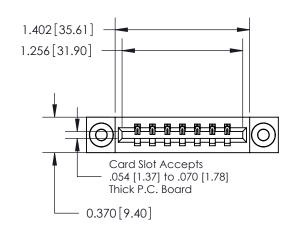

**Mounting Option** 

03-.116 (2.95) I.D. Floating Eyelets

## **Contact Detail**

524-P.C. Tail .018 Sq.(0.46 Sq.) - Tail LG=.175(4.45) .156 [3.96] Contact Spacing x .200 [5.08] Row Spacing





See Accompanying Page for: **Contact Bend Details** 

THIS IS A C.A.D. GENERATED DRAWING DO NOT MAKE MANUAL REVISIONS TO MASTER.



ISSUE NUMBER

1

ORIGINAL



837/887 Series High Temp Card Edge Connector Part Number: 837-007-524-103

YOUR CONNECTION TO QUALITY & SERVICE

**EDAC INC** TORONTO, ONTARIO CANADA

THESE DRAWINGS AND SPECIFICATIONS ARE THE PROPERTY OF EDAC INC.,AND SHALL NOT BE REPRODUCED, OR COPIED OR USED AS THE BASIS FOR THE MANUFACTURE OR SALE OF APPARATUS WITHOUT WRITTEN PERMISSION.

ACAD REFERENCE NO. 837 ENG MASTER DRAWN: J.LEE DATE: OCT. 06/09 CHECKED: DATE: SHEET 1 OF 2 SCALE: NTS DRAWING NUMBER **ISSUE** 837 Assembly



ISSUE NUMBER

ORIGINAL

1



| 837/887 Series High Temp Card Edge Connector<br>Contact Bend Detail |