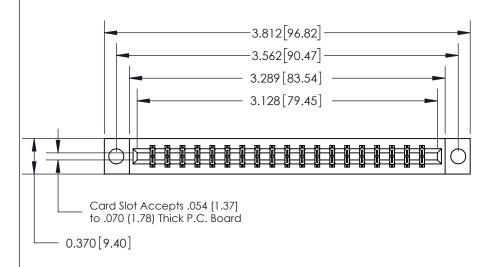

## **See Accompanying Page for:**

- **Bend Detail**
- **Mounting Options**

833 Series High Temp Card Edge Connector Part Number: 833-038-542-804

**EDAC INC** TORONTO, ONTARIO CANADA

THESE DRAWINGS AND SPECIFICATIONS ARE THE PROPERTY OF EDAC INC.,AND SHALL NOT BE REPRODUCED,OR COPIED OR USED AS THE BASIS FOR THE MANUFACTURE OR SALE OF APPARATUS WITHOUT WRITTEN PERMISSION.

ISSUE NUMBER ORIGINAL

SECTION A-A 0.388 [9.86] Card Slot .160 [4.06] Point of Contact-