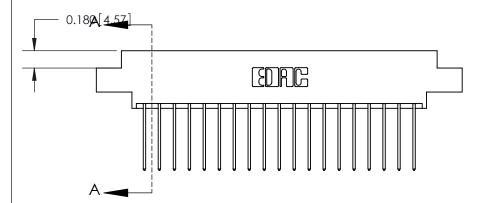

ORIGINAL (1)

ORIGINAL

| 833 Series High Temp Card Edge Connector<br>Contact Bend Detail                                                    |                                                                                                  | ACAD REFERENCE NO. | 833 ENG MASTER   |               |
|--------------------------------------------------------------------------------------------------------------------|--------------------------------------------------------------------------------------------------|--------------------|------------------|---------------|
|                                                                                                                    |                                                                                                  | DRAWN: J.LEE       | DATE: OCT. 14/09 |               |
|                                                                                                                    |                                                                                                  | CHECKED: DATE:     |                  |               |
| TORONTO, ONTARIO  ARE THE PROPERTY OF EDAC INC. SHALL NOT BE REPRODUCED, OR C CANADA  OR USED AS THE BASIS FOR THE | THESE DRAWINGS AND SPECIFICATIONS                                                                | SCALE: NTS         | SHEET 2          | 2 <b>OF</b> 3 |
|                                                                                                                    | SHALL NOT BE REPRODUCED, OR COPIED OR USED AS THE BASIS FOR THE MANUFACTURE OR SALE OF APPARATUS | DRAWING NUMBER     |                  | ISSUE         |
|                                                                                                                    |                                                                                                  | 833 Assembly       |                  | 1             |