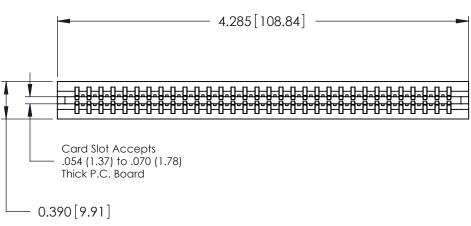

THIS IS A C.A.D. GENERATED DRAWING DO NOT MAKE MANUAL REVISIONS TO MASTER.

ISSUE NUMBER ORIGINAL

746 Series Ultra-Mate Card Edge Connector - Press Fit

Part Number: 746-064-553-206

YOUR CONNECTION TO QUALITY & SERVICE