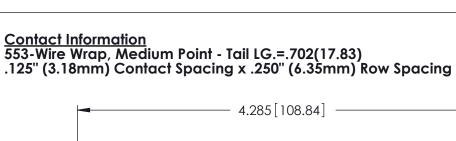

THIS IS A C.A.D. GENERATED DRAWING DO NOT MAKE MANUAL REVISIONS TO MASTER.

ISSUE NUMBER ORIGINAL

746 Series Ultra-Mate Card Edge Connector - Press Fit

Part Number: 746-064-553-206

YOUR CONNECTION TO QUALITY & SERVICE