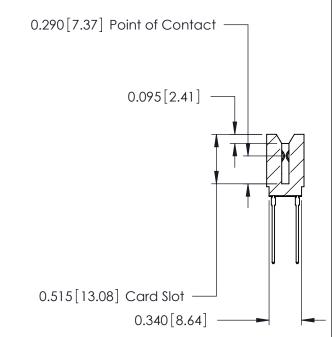

THIS IS A C.A.D. GENERATED DRAWING DO NOT MAKE MANUAL REVISIONS TO MASTER.

ISSUE NUMBER ORIGINAL

746 Series Ultra-Mate Card Edge Connector - Press Fit

Part Number: 746-064-553-206

YOUR CONNECTION TO QUALITY & SERVICE