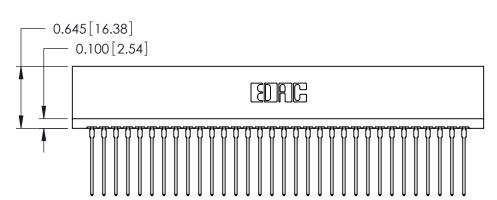

THIS IS A C.A.D. GENERATED DRAWING DO NOT MAKE MANUAL REVISIONS TO MASTER.

ISSUE NUMBER ORIGINAL

746 Series Ultra-Mate Card Edge Connector - Press Fit

Part Number: 746-064-553-206

YOUR CONNECTION TO QUALITY & SERVICE