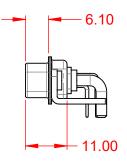

WITHSTANDING VOLTAGE:

CT

1000V AC rms

|                   |                                      |                                                                                                                                            |                         | SW REFERENCE NO.: 629 COMBO ASSEMBLY |       |  |  |
|-------------------|--------------------------------------|--------------------------------------------------------------------------------------------------------------------------------------------|-------------------------|--------------------------------------|-------|--|--|
|                   |                                      |                                                                                                                                            | DRAWN: C.B              | DATE: JAN. 01/20                     | 19    |  |  |
|                   |                                      |                                                                                                                                            | CHECKED:                | DATE:                                |       |  |  |
|                   | EDAC INC                             | ARE THE PROPERTY OF EDAC INC.,AND<br>SHALL NOT BE REPRODUCED,OR COPIED<br>OR USED AS THE BASIS FOR THE<br>MANUFACTURE OR SALE OF APPARATUS | SCALE: (IN C.A.D. 1:1)  | SHEET 1 OF                           | 2     |  |  |
|                   | TORONTO, ONTARIO<br>CANADA           |                                                                                                                                            | DRAWING NUMBER: 629-17W | 5640-2TC                             | ISSUE |  |  |
| YOUR CONNECTION T | YOUR CONNECTION TO QUALITY & SERVICE |                                                                                                                                            | PART NUMBER: 629-17W    | 5640-2TC                             | 1     |  |  |