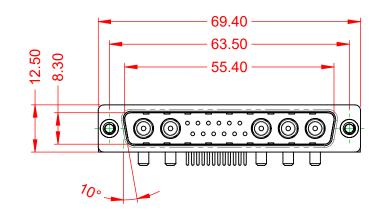

WITHSTANDING VOLTAGE:

CT

1000V AC rms

|                   |                                      |                                                                                                                                            |                         | SW REFERENCE NO.: 629 COMBO ASSEMBLY |       |  |  |
|-------------------|--------------------------------------|--------------------------------------------------------------------------------------------------------------------------------------------|-------------------------|--------------------------------------|-------|--|--|
|                   |                                      |                                                                                                                                            | DRAWN: C.B              | DATE: JAN. 01/20                     | 19    |  |  |
|                   |                                      |                                                                                                                                            | CHECKED:                | DATE:                                |       |  |  |
|                   | EDAC INC                             | ARE THE PROPERTY OF EDAC INC.,AND<br>SHALL NOT BE REPRODUCED,OR COPIED<br>OR USED AS THE BASIS FOR THE<br>MANUFACTURE OR SALE OF APPARATUS | SCALE: (IN C.A.D. 1:1)  | SHEET 1 OF                           | 2     |  |  |
|                   | TORONTO, ONTARIO<br>CANADA           |                                                                                                                                            | DRAWING NUMBER: 629-17W | 5640-2TC                             | ISSUE |  |  |
| YOUR CONNECTION T | YOUR CONNECTION TO QUALITY & SERVICE |                                                                                                                                            | PART NUMBER: 629-17W    | 5640-2TC                             | 1     |  |  |