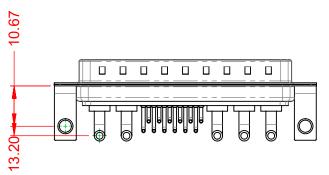

WITHSTANDING VOLTAGE:

CT

1000V AC rms

|                   |                                      |                                                                                                                                            |                         | SW REFERENCE NO.: 629 COMBO ASSEMBLY |       |  |  |
|-------------------|--------------------------------------|--------------------------------------------------------------------------------------------------------------------------------------------|-------------------------|--------------------------------------|-------|--|--|
|                   |                                      |                                                                                                                                            | DRAWN: C.B              | DATE: JAN. 01/20                     | 19    |  |  |
|                   |                                      |                                                                                                                                            | CHECKED:                | DATE:                                |       |  |  |
|                   | EDAC INC                             | ARE THE PROPERTY OF EDAC INC.,AND<br>SHALL NOT BE REPRODUCED,OR COPIED<br>OR USED AS THE BASIS FOR THE<br>MANUFACTURE OR SALE OF APPARATUS | SCALE: (IN C.A.D. 1:1)  | SHEET 1 OF                           | 2     |  |  |
|                   | TORONTO, ONTARIO<br>CANADA           |                                                                                                                                            | DRAWING NUMBER: 629-17W | 5640-2TC                             | ISSUE |  |  |
| YOUR CONNECTION T | YOUR CONNECTION TO QUALITY & SERVICE |                                                                                                                                            | PART NUMBER: 629-17W    | 5640-2TC                             | 1     |  |  |