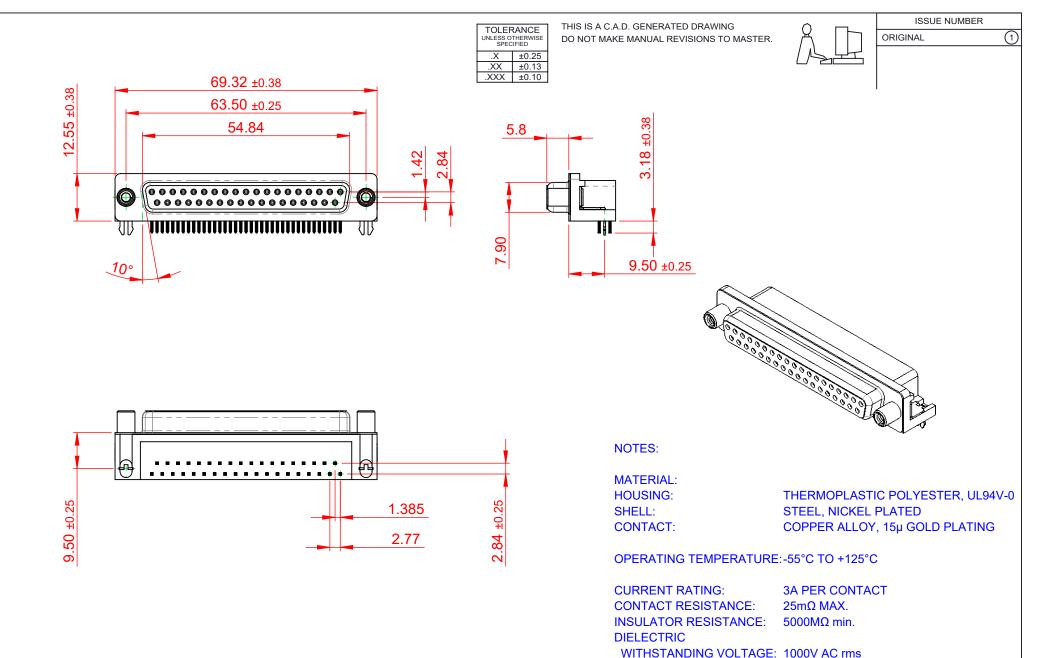

| 622 SERIES D-SUB CONNECTOR           |                                                                                                                                                                                                                | SW REFERENCE NO.: 622 ASSEMBLY |                  |       |
|--------------------------------------|----------------------------------------------------------------------------------------------------------------------------------------------------------------------------------------------------------------|--------------------------------|------------------|-------|
|                                      |                                                                                                                                                                                                                | DRAWN: C.B                     | DATE: AUG. 01/20 | )18   |
|                                      |                                                                                                                                                                                                                |                                | DATE:            |       |
| EDAC INC                             | THESE DRAWINGS AND SPECIFICATIONS<br>ARE THE PROPERTY OF EDAC INC.,AND<br>SHALL NOT BE REPRODUCED,OR COPIED<br>OR USED AS THE BASIS FOR THE<br>MANUFACTURE OR SALE OF APPARATUS<br>WITHOUT WRITTEN PERMISSION. | SCALE: (IN C.A.D. 1:1)         | SHEET 1 OF       | 1     |
|                                      |                                                                                                                                                                                                                | DRAWING NUMBER: 622-037-3      | 360-540          | ISSUE |
| YOUR CONNECTION TO QUALITY & SERVICE |                                                                                                                                                                                                                | PART NUMBER: 622-037-3         | 360-540          | 1     |