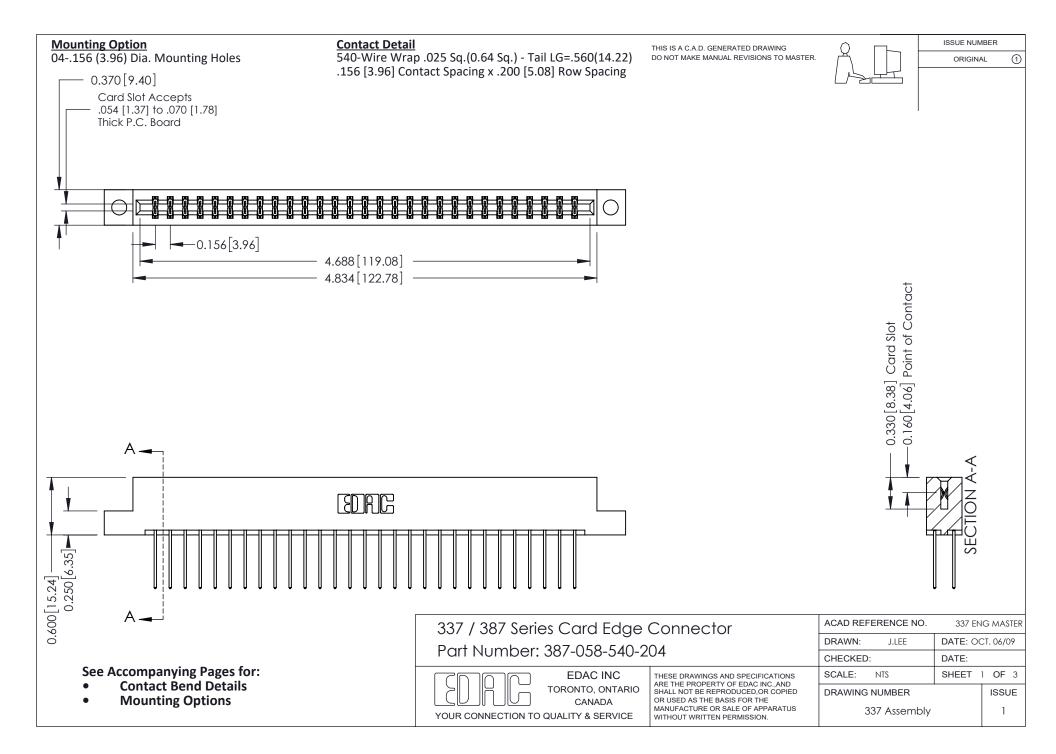

ISSUE NUMBER

ORIGINAL

1



| 337 / 387 Series Card Edge Connector<br>Contact Bend Detail           |                                                                                                                                                                                                  | ACAD REFERENCE NO. 337 E |                  | G MASTER      |
|-----------------------------------------------------------------------|--------------------------------------------------------------------------------------------------------------------------------------------------------------------------------------------------|--------------------------|------------------|---------------|
|                                                                       |