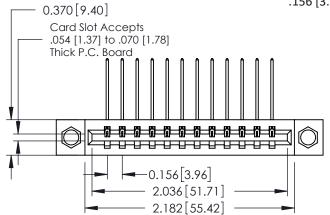

**Mounting Option** 

07-M3-0.5 Metric Threaded Inserts

**Contact Detail** 

559-90 Degree Bend (Code 541 Contacts) .156 [3.96] Contact Spacing x .200 [5.08] Row Spacing THIS IS A C.A.D. GENERATED DRAWING DO NOT MAKE MANUAL REVISIONS TO MASTER.

ISSUE NUMBER

ORIGINAL

1

**See Accompanying Pages for:** 

- **Contact Bend Details**
- **Mounting Options**

| 337 / 387 Series Card Edge Connector |
|--------------------------------------|
| Part Number: 387-012-559-107         |