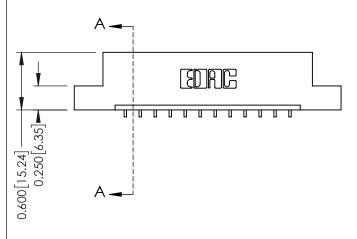

0.160 [4.06] Point of Contact Card Slot

0.330 [8.38]

ISSUE NUMBER

ORIGINAL

1

| 337 / 387 Series Card Edge Connector<br>Contact Bend Detail |                                                                                                                                                                                                 | ACAD REFERENCE NO. | 337 ENG MASTER   |               |
|-------------------------------------------------------------|-------------------------------------------------------------------------------------------------------------------------------------------------------------------------------------------------|--------------------|------------------|---------------|
|                                                             |                                                                                                                                                                                                 | DRAWN: J.LEE       | DATE: OCT. 06/09 |               |
|                                                             |                                                                                                                                                                                                 | CHECKED:           | DATE:            |               |
| TORONTO, ONTARIO OF CANADA                                  | THESE DRAWINGS AND SPECIFICATIONS ARE THE PROPERTY OF EDAC INC.,AND SHALL NOT BE REPRODUCED,OR COPIED OR USED AS THE BASIS FOR THE MANUFACTURE OR SALE OF APPARATUS WITHOUT WRITTEN PERMISSION. | SCALE: NTS         | SHEET            | 2 <b>OF</b> 3 |
|                                                             |                                                                                                                                                                                                 | DRAWING NUMBER     |                  | ISSUE         |
|                                                             |                                                                                                                                                                                                 | 337 Assembly       |                  | 1             |