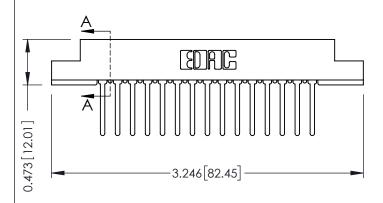

## SECTION A-A

| 307 / 357 Card Edge Connector |  |
|-------------------------------|--|
| Part Number: 357-030-542-202  |  |

|   | ACAD REFERENCE NO | . 307 ENG MASTER |
|---|-------------------|------------------|
|   | DRAWN: J.LEE      | DATE: AUG. 11/09 |
|   | CHECKED:          | DATE:            |
|   | SCALE: NTS        | SHEET 1 OF 3     |
| ) | DRAWING NUMBER    | ISSUE            |
|   | 307 Assembly      | 1                |