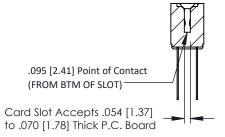

**Mounting Option** .128 (3.25) Dia. Mounting Holes **Contact Detail** 

Wire Wrap .046x.013(1.17x0.33) - Tail LG=.520(13.21) .156 [3.96] Contact Spacing x .200 [5.08] Row Spacing