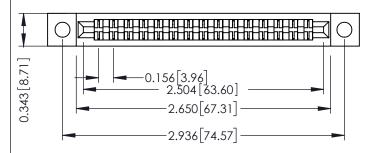

**Mounting Option** .128 (3.25) Dia. Mounting Holes **Contact Detail** 

Wire Wrap .046x.013(1.17x0.33) - Tail LG=.520(13.21) .156 [3.96] Contact Spacing x .200 [5.08] Row Spacing