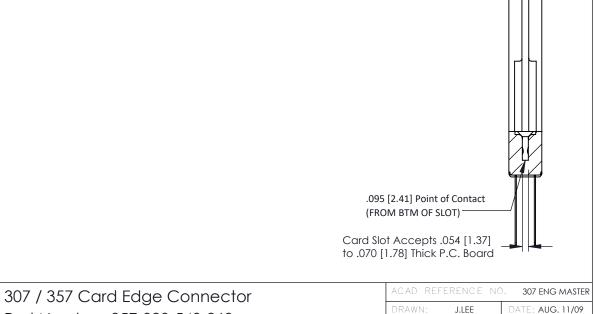

133UL NUMBER

ORIGINAL

SECTION A-A

SHEET 1 OF 3

**See Accompanying Pages for:** 

- Contact Bend Details
- Mounting Options

| Part Number: 357-020-540-268 |                                                                   |                                                                                                  | DRAWN:   | J.LEE       |   |
|------------------------------|-------------------------------------------------------------------|--------------------------------------------------------------------------------------------------|----------|-------------|---|
|                              |                                                                   |                                                                                                  | CHECKED: |             |   |
| TORONTO, ONTARIO             | THESE DRAWINGS AND SPECIFICATIONS ARE THE PROPERTY OF EDAC INCAND | SCALE:                                                                                           | NTS      |             |   |
|                              | NIARIO                                                            | SHALL NOT BE REPRODUCED, OR COPIED OR USED AS THE BASIS FOR THE MANUFACTURE OR SALE OF APPARATUS | DRAWING  | NUMBER      |   |
| JR CONNECTION TO QUALITY & : | '^                                                                |                                                                                                  | 3        | 07 Assembly |   |
|                              |                                                                   |                                                                                                  |          |             | ٠ |