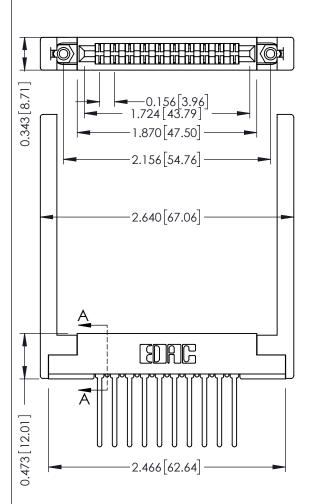

Mounting Option .344 (8.74) Offset Card Guides **Contact Detail** 

Wire Wrap .046x.013(1.17x0.33) - Tail LG=.708(17.98) .156 [3.96] Contact Spacing x .200 [5.08] Row Spacing

THIS IS A C.A.D. GENERATED DRAWING DO NOT MAKE MANUAL REVISIONS TO MAS

133UL NUMBER

ORIGINAL

SECTION A-A

SHEET 1 OF 3

**See Accompanying Pages for:** 

- Contact Bend Details
- Mounting Options

| Part Number: 357-020-540-268 |                                                                   |                                                                                                  | DRAWN:   | J.LEE       |   |
|------------------------------|-------------------------------------------------------------------|--------------------------------------------------------------------------------------------------|----------|-------------|---|
|                              |                                                                   |                                                                                                  | CHECKED: |             |   |
| TORONTO, ONTARIO             | THESE DRAWINGS AND SPECIFICATIONS ARE THE PROPERTY OF EDAC INCAND | SCALE:                                                                                           | NTS      |             |   |
|                              | NIARIO                                                            | SHALL NOT BE REPRODUCED, OR COPIED OR USED AS THE BASIS FOR THE MANUFACTURE OR SALE OF APPARATUS | DRAWING  | NUMBER      |   |
| JR CONNECTION TO QUALITY & : | '^                                                                |                                                                                                  | 3        | 07 Assembly |   |
|                              |                                                                   |                                                                                                  |          |             | ٠ |