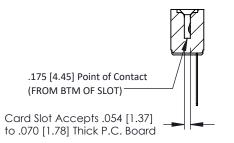

Mounting Option
M3-0.5 Metric Threaded Inserts

**Contact Detail** 

Wire Wrap .046x.013(1.17x0.33) - Tail LG=.520(13.21) .156 [3.96] Contact Spacing x .200 [5.08] Row Spacing

THIS IS A C.A.D. GENERATED DRAWING DO NOT MAKE MANUAL REVISIONS TO MASTER.