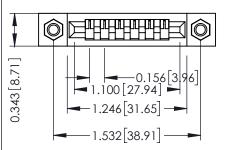

Mounting Option
M3-0.5 Metric Threaded Inserts

**Contact Detail** 

Wire Wrap .046x.013(1.17x0.33) - Tail LG=.520(13.21) .156 [3.96] Contact Spacing x .200 [5.08] Row Spacing

THIS IS A C.A.D. GENERATED DRAWING DO NOT MAKE MANUAL REVISIONS TO MASTER.