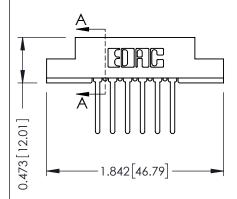

## SECTION A-A

307 ENG MASTER

DATE: AUG. 11/09

SHEET 1 OF 3

ISSUE

DATE:

| 307 / 357 Card Edge Connector<br>Part Number: 357-006-447-107         |                                                                                                                                                                                                 | ACAD REFERENCE NO. |              |
|-----------------------------------------------------------------------|-------------------------------------------------------------------------------------------------------------------------------------------------------------------------------------------------|--------------------|--------------|
|                                                                       |                                                                                                                                                                                                 | DRAWN:             | J.LEE        |
|                                                                       |                                                                                                                                                                                                 | CHECKED:           |              |
| EDAC INC TORONTO, ONTARIO CANADA YOUR CONNECTION TO QUALITY & SERVICE | THESE DRAWINGS AND SPECIFICATIONS ARE THE PROPERTY OF EDAC INC.,AND SHALL NOT BE REPRODUCED,OR COPIED OR USED AS THE BASIS FOR THE MANUFACTURE OR SALE OF APPARATUS WITHOUT WRITTEN PERMISSION. | SCALE:             | NTS          |
|                                                                       |                                                                                                                                                                                                 | DRAWING NUMBER     |              |
|                                                                       |                                                                                                                                                                                                 | 3                  | 307 Assembly |