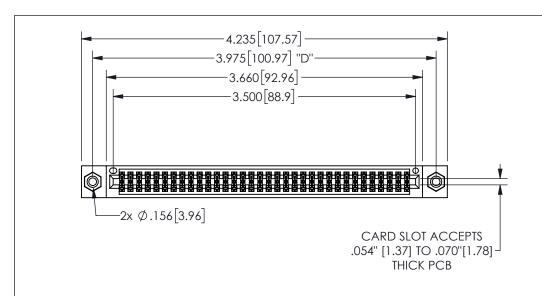

| 345/395 SERIES | CARD EDGE CONNECTOR |
|----------------|---------------------|
| PART NUMBER:   | 345-068-556-808     |

YOUR CONNECTION TO QUALITY & SERVICE

**EDAC INC** TORONTO, ONTARIO CANADA

THESE DRAWINGS AND SPECIFICATIONS ARE THE PROPERTY OF EDAC INC.,AND SHALL NOT BE REPRODUCED, OR COPIED OR USED AS THE BASIS FOR THE MANUFACTURE OR SALE OF APPARATUS WITHOUT WRITTEN PERMISSION.

| ACAD REFERENCE NO.  |     | 345-ENG-MASTER |           |
|---------------------|-----|----------------|-----------|
| drawn: r.sta.monica |     | DATE:MA        | Y.16/2017 |
| CHECKED:            |     | DATE:          |           |
| SCALE:              | NTS | SHEET          | OF 2      |
| DRAWING NUMBER      |     |                | ISSUE     |
| 345-ENG-MASTER      |     |                | 1         |