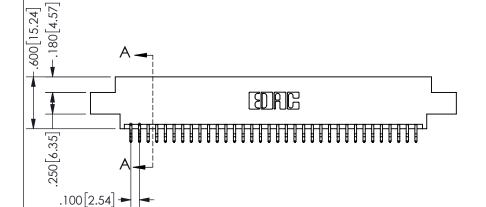

THIS IS A C.A.D. GENERATED DRAWING DO NOT MAKE MANUAL REVISIONS TO MASTER.

ISSUE NUMBER

1

ORIGINAL

.160 4.06 .330[8.38] POINT OF CARD SLOT CONTACT

<u>Contact Dimensions:</u>
556-Extender Board Bend (Code 520 Contacts)
See Sheet 2 for Contact Code 555, 556, 558, 559, 560 **Dimensions** 

SECTION A-A

ISSUE NUMBER ORIGINAL

1

**Contact Code 558** 

Contact Code 559

**Contact Code 560** 

INSULATOR MATERIAL: THERMOPLASTIC POLYESTER, UL 94V-0 DAP MATERIAL AVAILABLE UPON REQUEST

CONTACT MATERIAL; COPPER ALLOY

CONTACT PLATING: GOLD ON THE MATING AREA, TIN PLATING ON THE CONTACT TAILS, NICKEL UNDERPLATE