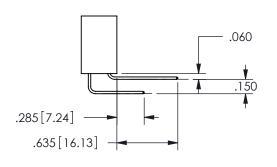

THIS IS A C.A.D. GENERATED DRAWING DO NOT MAKE MANUAL REVISIONS TO MASTER.

ISSUE NUMBER

ORIGINAL

.160 4.06 .330[8.38] POINT OF CARD SLOT CONTACT .370 9.4

-.350[8.89] .600[15.24] EDRG .100[2.54]

<u>Contact Dimensions:</u>
560-Extender Board Bend (Code 523 Contacts)
See Sheet 2 for Contact Code 555, 556, 558, 559, 560 **Dimensions** 

SECTION A-A

ISSUE NUMBER ORIGINAL

1

**Contact Code 558** 

Contact Code 559

**Contact Code 560** 

INSULATOR MATERIAL: THERMOPLASTIC POLYESTER, UL 94V-0

DAP MATERIAL AVAILABLE UPON REQUEST

CONTACT MATERIAL; COPPER ALLOY

CONTACT PLATING: GOLD ON THE MATING AREA, TIN PLATING ON THE CONTACT TAILS, NICKEL UNDERPLATE

345/395 SERIES CARD EDGE CONNECTOR CONTACT CODE 555,556,558,559,560 DIMENSIONS