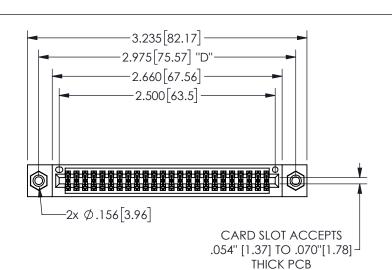

THIS IS A C.A.D. GENERATED DRAWING DO NOT MAKE MANUAL REVISIONS TO MASTER.

ISSUE NUMBER

ORIGINAL

.160 4.06 .330[8.38] POINT OF CARD SLOT CONTACT .370 9.4

-.350[8.89] .600[15.24] EDRG .100[2.54]

<u>Contact Dimensions:</u>
560-Extender Board Bend (Code 523 Contacts)
See Sheet 2 for Contact Code 555, 556, 558, 559, 560 **Dimensions** 

| 345/395 SERIES | CARD EDGE CONNECTOR |
|----------------|---------------------|
| PART NUMBER:   | : 345-048-560-208   |

YOUR CONNECTION TO QUALITY & SERVICE

**EDAC INC** TORONTO, ONTARIO CANADA

ARE THE PROPERTY OF EDAC INC.,AND SHALL NOT BE REPRODUCED,OR COPIED OR USED AS THE BASIS FOR THE MANUFACTURE OR SALE OF APPARATUS WITHOUT WRITTEN PERMISSION.

THESE DRAWINGS AND SPECIFICATIONS

| ACAD REFERENCE NO.  |          | 345-ENG-MASTER |        |
|---------------------|----------|----------------|--------|
| DRAWN: R.STA.MONICA |          | DATE:MAY.16    | 3/2017 |
| CHECKED:            |          | DATE:          |        |
| SCALE:              | NTS      | SHEET 1 C      | OF 2   |
| DRAWING             | 3 NUMBER | IS             | SUE    |
| 345-ENG-MASTER      |          |                | 1      |