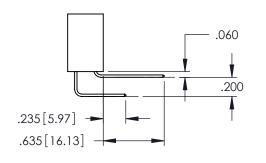

**Contact Code 558** 

Contact Code 559

**Contact Code 560** 

INSULATOR MATERIAL: THERMOPLASTIC POLYESTER, UL 94V-0

DAP MATERIAL AVAILABLE UPON REQUEST

CONTACT MATERIAL; COPPER ALLOY CONTACT PLATING: GOLD ON THE MATING AREA, TIN PLATING ON THE CONTACT TAILS, NICKEL UNDERPLATE

## 345/395 SERIES CARD EDGE CONNECTOR CONTACT CODE 555,556,558,559,560 DIMENSIONS

YOUR CONNECTION TO QUALITY & SERVICE

|   | ACAD REFERENCE NO. 345-ENG-MASTER |                  |  |  |  |  |
|---|-----------------------------------|------------------|--|--|--|--|
|   | DRAWN: R.STA.MONICA               | DATE:MAY.16/2017 |  |  |  |  |
| • | CHECKED:                          | DATE:            |  |  |  |  |
|   | SCALE: 1:1                        | SHEET 2 OF 2     |  |  |  |  |
| D | DRAWING NUMBER                    | ISSUE            |  |  |  |  |