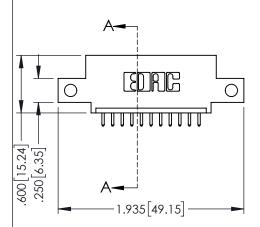

Contact Dimensions: 521-P.C. Tail .025 Sq.(0.64 Sq.) - Tail LG=.150(3.81) .100 (2.54) Contact Spacing x .200 (5.08) Row Spacing

THIS IS A C.A.D. GENERATED DRAWING DO NOT MAKE MANUAL REVISIONS TO MAST

SSUE NUMBER

ORIGINAL

- INSULATOR MATERIAL: THERMOPLASTIC PBT BLACK, UL 94V-0
- CONTACT MATERIAL; COPPER TIN ALLOY
   CONTACT PLATING: GOLD ON THE MATING AREA, TIN PLATING ON THE CONTACT TAILS, NICKEL UNDERPLATE

| 345/395 SERIES CARD EDGE CONNECTOR                   |                                                                                                                                   |                                                                                                                                                                             | ACAD REFERENCE NO. 345-ENG-MASTER                                                                                                                                                                                                   |                                                                                                                                                                                                                                                                               |  |  |
|------------------------------------------------------|-----------------------------------------------------------------------------------------------------------------------------------|-----------------------------------------------------------------------------------------------------------------------------------------------------------------------------|-------------------------------------------------------------------------------------------------------------------------------------------------------------------------------------------------------------------------------------|-------------------------------------------------------------------------------------------------------------------------------------------------------------------------------------------------------------------------------------------------------------------------------|--|--|
| PART NUMBER: 345-011-521-412                         |                                                                                                                                   | STA.MONICA                                                                                                                                                                  | DATE:MA                                                                                                                                                                                                                             | Y.16/2017                                                                                                                                                                                                                                                                     |  |  |
|                                                      |                                                                                                                                   |                                                                                                                                                                             | DATE:                                                                                                                                                                                                                               |                                                                                                                                                                                                                                                                               |  |  |
| THESE DRAWINGS AND SPECIFICATIONS                    | SCALE:                                                                                                                            | 1:1                                                                                                                                                                         | SHEET 1                                                                                                                                                                                                                             | OF 2                                                                                                                                                                                                                                                                          |  |  |
| NORONIO, ONIARIO   SHALL NOT BE REPRODUCED,OR COPIED | DRAWING 1                                                                                                                         | NUMBER                                                                                                                                                                      |                                                                                                                                                                                                                                     | ISSUE                                                                                                                                                                                                                                                                         |  |  |
| MANUFACTURE OR SALE OF APPARATUS                     | 345-ENG-MASTER                                                                                                                    |                                                                                                                                                                             |                                                                                                                                                                                                                                     | 1                                                                                                                                                                                                                                                                             |  |  |
| 1                                                    | THESE DRAWINGS AND SPECIFICATIONS ARE THE PROPERTY OF EDAC INCAND SHALL NOT BE REPRODUCED, OR COPIED OR USED AS THE BASIS FOR THE | THESE DRAWINGS AND SPECIFICATIONS ARE THE PROPERTY OF EDAG INC., AND SHALL NOT BE REPRODUCED, OR COPIED OR USED AS THE BASIS FOR THE MANUFACTURE OR SALE OF APPARATUS  345. | DRAWN: R.STA.MONICA CHECKED:  THESE DRAWINGS AND SPECIFICATIONS ARE THE PROPERTY OF EDAC INC., AND SHALL NOT BE REPRODUCED, OR COPIED OR USED AS THE BASIS FOR THE MANUFACTURE OR SALE OF APPARATUS  345-ENG-MASTER  345-ENG-MASTER | DRAWN: R.STA.MONICA DATE MA CHECKED: DATE:  THESE DRAWINGS AND SPECIFICATIONS ARE THE PROPERTY OF EDAC INC., AND SHALL NOT BE REPRODUCED, OR COPIED OR USED AS THE BASIS FOR THE MANUFACTURE OR SALE OF APPARATUS  THESE DRAWING NUMBER  THESE DRAWING NUMBER  345-ENG-MASTER |  |  |