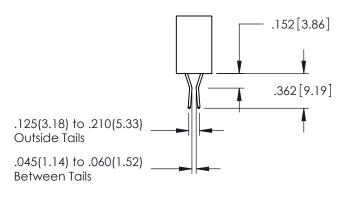

Contact Dimensions: 521-P.C. Tail .025 Sq.(0.64 Sq.) - Tail LG=.150(3.81) .100 (2.54) Contact Spacing x .200 (5.08) Row Spacing

THIS IS A C.A.D. GENERATED DRAWING DO NOT MAKE MANUAL REVISIONS TO MAST

SSUE NUMBER

**Contact Code 558** 

Contact Code 559

**Contact Code 560** 

INSULATOR MATERIAL: THERMOPLASTIC POLYESTER, UL 94V-0

DAP MATERIAL AVAILABLE UPON REQUEST

CONTACT MATERIAL; COPPER ALLOY CONTACT PLATING: GOLD ON THE MATING AREA, TIN PLATING ON THE CONTACT TAILS, NICKEL UNDERPLATE