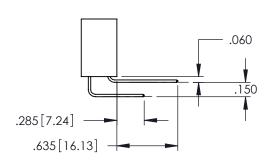

**Contact Code 558** 

Contact Code 559

**Contact Code 560** 

INSULATOR MATERIAL: THERMOPLASTIC POLYESTER, UL 94V-0

DAP MATERIAL AVAILABLE UPON REQUEST

CONTACT MATERIAL; COPPER ALLOY CONTACT PLATING: GOLD ON THE MATING AREA, TIN PLATING ON THE CONTACT TAILS, NICKEL UNDERPLATE

## 345/395 SERIES CARD EDGE CONNECTOR CONTACT CODE 555,556,558,559,560 DIMENSIONS

YOUR CONNECTION TO QUALITY & SERVICE

|   | ACAD REFERENCE NO. 345-ENG-MASTER |                  |  |  |  |  |
|---|-----------------------------------|------------------|--|--|--|--|
|   | DRAWN: R.STA.MONICA               | DATE:MAY.16/2017 |  |  |  |  |
| • | CHECKED:                          | DATE:            |  |  |  |  |
|   | SCALE: 1:1                        | SHEET 2 OF 2     |  |  |  |  |
| D | DRAWING NUMBER                    | ISSUE            |  |  |  |  |