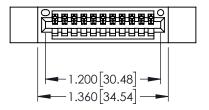

Contact Dimensions: 521-P.C. Tail .025 Sq.(0.64 Sq.) - Tail LG=.150(3.81) .100 (2.54) Contact Spacing x .200 (5.08) Row Spacing

THIS IS A C.A.D. GENERATED DRAWING DO NOT MAKE MANUAL REVISIONS TO MAST

SSUE NUMBER

ORIGINAL

- INSULATOR MATERIAL: THERMOPLASTIC PBT BLACK, UL 94V-0
- CONTACT MATERIAL; COPPER TIN ALLOY
   CONTACT PLATING: GOLD ON THE MATING AREA, TIN PLATING ON THE CONTACT TAILS, NICKEL UNDERPLATE

| 345/395 SERIES CARD EDGE CONNECTOR                   |                                                                                                                                   |                                                                                                                                                                             | ACAD REFERENCE NO. 345-ENG-MASTER                                                                                                                                                                                                   |                                                                                                                                                                                                                                                                               |  |  |
|------------------------------------------------------|-----------------------------------------------------------------------------------------------------------------------------------|-----------------------------------------------------------------------------------------------------------------------------------------------------------------------------|-------------------------------------------------------------------------------------------------------------------------------------------------------------------------------------------------------------------------------------|-------------------------------------------------------------------------------------------------------------------------------------------------------------------------------------------------------------------------------------------------------------------------------|--|--|
| PART NUMBER: 345-011-521-412                         |                                                                                                                                   | STA.MONICA                                                                                                                                                                  | DATE:MA                                                                                                                                                                                                                             | Y.16/2017                                                                                                                                                                                                                                                                     |  |  |
|                                                      |                                                                                                                                   |                                                                                                                                                                             | DATE:                                                                                                                                                                                                                               |                                                                                                                                                                                                                                                                               |  |  |
| THESE DRAWINGS AND SPECIFICATIONS                    | SCALE:                                                                                                                            | 1:1                                                                                                                                                                         | SHEET 1                                                                                                                                                                                                                             | OF 2                                                                                                                                                                                                                                                                          |  |  |
| NORONIO, ONIARIO   SHALL NOT BE REPRODUCED,OR COPIED | DRAWING 1                                                                                                                         | NUMBER                                                                                                                                                                      |                                                                                                                                                                                                                                     | ISSUE                                                                                                                                                                                                                                                                         |  |  |
| MANUFACTURE OR SALE OF APPARATUS                     | 345-ENG-MASTER                                                                                                                    |                                                                                                                                                                             |                                                                                                                                                                                                                                     | 1                                                                                                                                                                                                                                                                             |  |  |
| 1                                                    | THESE DRAWINGS AND SPECIFICATIONS ARE THE PROPERTY OF EDAC INCAND SHALL NOT BE REPRODUCED, OR COPIED OR USED AS THE BASIS FOR THE | THESE DRAWINGS AND SPECIFICATIONS ARE THE PROPERTY OF EDAG INC., AND SHALL NOT BE REPRODUCED, OR COPIED OR USED AS THE BASIS FOR THE MANUFACTURE OR SALE OF APPARATUS  345. | DRAWN: R.STA.MONICA CHECKED:  THESE DRAWINGS AND SPECIFICATIONS ARE THE PROPERTY OF EDAC INC., AND SHALL NOT BE REPRODUCED, OR COPIED OR USED AS THE BASIS FOR THE MANUFACTURE OR SALE OF APPARATUS  345-ENG-MASTER  345-ENG-MASTER | DRAWN: R.STA.MONICA DATE MA CHECKED: DATE:  THESE DRAWINGS AND SPECIFICATIONS ARE THE PROPERTY OF EDAC INC., AND SHALL NOT BE REPRODUCED, OR COPIED OR USED AS THE BASIS FOR THE MANUFACTURE OR SALE OF APPARATUS  THESE DRAWING NUMBER  THESE DRAWING NUMBER  345-ENG-MASTER |  |  |