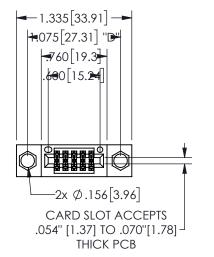

## <u>Contact Dimensions:</u> 542-Wire Wrap .025 Sq.(0.64 Sq.) - Tail LG=.645(16.38) .100 (2.54) Contact Spacing x .200 (5.08) Row Spacing

345/395 SERIES CARD EDGE CONNECTOR PART NUMBER: 345-010-542-804