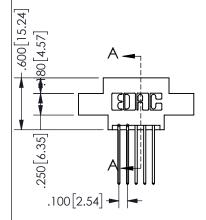

## <u>Contact Dimensions:</u> 542-Wire Wrap .025 Sq.(0.64 Sq.) - Tail LG=.645(16.38) .100 (2.54) Contact Spacing x .200 (5.08) Row Spacing

345/395 SERIES CARD EDGE CONNECTOR PART NUMBER: 345-010-542-804