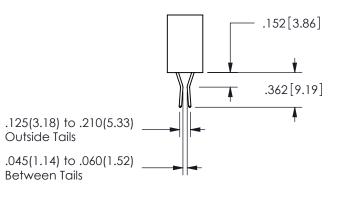

## <u>Contact Dimensions:</u> 542-Wire Wrap .025 Sq.(0.64 Sq.) - Tail LG=.645(16.38) .100 (2.54) Contact Spacing x .200 (5.08) Row Spacing

345/395 SERIES CARD EDGE CONNECTOR PART NUMBER: 345-010-542-804

CECTIONIA

.160 4.06 .330[8.38] POINT OF CARD SLOT CONTACT .370 9.4 .150 [3.81]

ISSUE NUMBER ORIGINAL

1

**Contact Code 558** 

Contact Code 559

**Contact Code 560** 

INSULATOR MATERIAL: THERMOPLASTIC POLYESTER, UL 94V-0

DAP MATERIAL AVAILABLE UPON REQUEST

CONTACT MATERIAL; COPPER ALLOY CONTACT PLATING: GOLD ON THE MATING AREA, TIN PLATING ON THE CONTACT TAILS, NICKEL UNDERPLATE

345/395 SERIES CARD EDGE CONNECTOR CONTACT CODE 555,556,558,559,560 DIMENSIONS