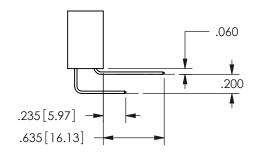

CECTIONIA

.160 4.06 .330[8.38] POINT OF CARD SLOT CONTACT .370 9.4 .150 [3.81]

ISSUE NUMBER ORIGINAL

1

**Contact Code 558** 

Contact Code 559

**Contact Code 560** 

INSULATOR MATERIAL: THERMOPLASTIC POLYESTER, UL 94V-0

DAP MATERIAL AVAILABLE UPON REQUEST

CONTACT MATERIAL; COPPER ALLOY CONTACT PLATING: GOLD ON THE MATING AREA, TIN PLATING ON THE CONTACT TAILS, NICKEL UNDERPLATE

345/395 SERIES CARD EDGE CONNECTOR CONTACT CODE 555,556,558,559,560 DIMENSIONS