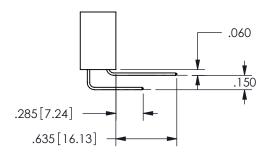

CECTIONIA

.160 4.06 .330[8.38] POINT OF CARD SLOT CONTACT .370 9.4 .150 [3.81]

ISSUE NUMBER ORIGINAL

1

**Contact Code 558** 

Contact Code 559

**Contact Code 560** 

INSULATOR MATERIAL: THERMOPLASTIC POLYESTER, UL 94V-0

DAP MATERIAL AVAILABLE UPON REQUEST

CONTACT MATERIAL; COPPER ALLOY CONTACT PLATING: GOLD ON THE MATING AREA, TIN PLATING ON THE CONTACT TAILS, NICKEL UNDERPLATE

345/395 SERIES CARD EDGE CONNECTOR CONTACT CODE 555,556,558,559,560 DIMENSIONS