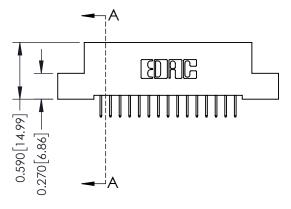

## **Mounting Option**

08-#4-40 Unified Threaded Inserts

## 0.410[10.41] SECTION A-A

**See Accompanying Pages for: Contact Bend Details** 

**Mounting Options** 

342 / 392 Card Edge Connector Part Number: 342-015-524-108

YOUR CONNECTION TO QUALITY & SERVICE

342 ENG MASTER J.LEE DATE: OCT. 06/09 SHEET 1 OF 3