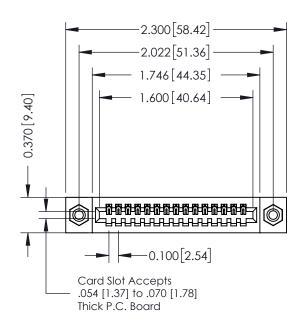

## **Contact Detail**

524-P.C. Tail .018 Sq.(0.46 Sq.) - Tail LG=.185(4.70) .100 [2.54] Contact Spacing x .200 [5.08] Row Spacing

## 0.410[10.41] SECTION A-A

**See Accompanying Pages for: Contact Bend Details** 

**Mounting Options** 

342 / 392 Card Edge Connector Part Number: 342-015-524-108

YOUR CONNECTION TO QUALITY & SERVICE

342 ENG MASTER J.LEE DATE: OCT. 06/09 SHEET 1 OF 3