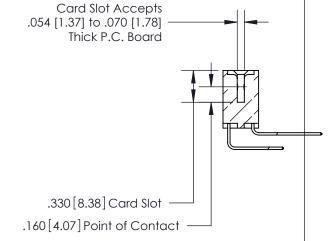

**Contact Code 560** 

INSULATOR MATERIAL: THERMOPLASTIC POLYESTER, UL 94V-0 CONTACT MATERIAL; COPPER, NICKEL, TIN ALLOY CA-725 CONTACT PLATING: GOLD ON THE MATING AREA, TIN-LEAD ON THE CONTACT TAILS, NICKEL UNDERPLATE

**Contact Code 558** 

## 846/896 SERIES HIGH TEMP CARD EDGE CONNECTOR CONTACT CODE 555,556,558,559,560 DIMENSIONS

.150 [3.81]

YOUR CONNECTION TO QUALITY & SERVICE

**Contact Code 559** 

**EDAC INC** TORONTO, ONTARIO CANADA

THESE DRAWINGS AND SPECIFICATIONS ARE THE PROPERTY OF EDAC INC.,AND SHALL NOT BE REPRODUCED, OR COPIED OR USED AS THE BASIS FOR THE MANUFACTURE OR SALE OF APPARATUS WITHOUT WRITTEN PERMISSION.