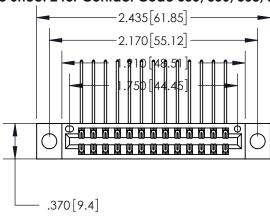

<u>Contact Dimensions:</u>
559-90 Degree Bend (Code 541 Contacts)
See Sheet 2 for Contact Code 555, 556, 558, 559, 560 Dimensions

INSULATOR MATERIAL: THERMOPLASTIC POLYESTER, UL 94V-0 CONTACT MATERIAL; COPPER, NICKEL, TIN ALLOY CA-725 CONTACT PLATING: GOLD ON THE MATING AREA, TIN-LEAD ON THE CONTACT TAILS, NICKEL UNDERPLATE

THIS IS A C.A.D. GENERATED DRAWING DO NOT MAKE MANUAL REVISIONS TO MASTER.

ISSUE NUMBER ORIGINAL

846/896 SERIES HIGH TEMP CARD EDGE CONNECTOR PART NUMBER: 896-026-559-804

**EDAC INC** TORONTO, ONTARIO CANADA