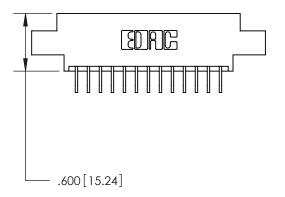

THIS IS A C.A.D. GENERATED DRAWING DO NOT MAKE MANUAL REVISIONS TO MASTER.

ISSUE NUMBER ORIGINAL

846/896 SERIES HIGH TEMP CARD EDGE CONNECTOR PART NUMBER: 896-026-559-804

**EDAC INC** TORONTO, ONTARIO CANADA

THIS IS A C.A.D. GENERATED DRAWING DO NOT MAKE MANUAL REVISIONS TO MASTER.

ISSUE NUMBER

.165[4.19]

.375 [9.54]

ORIGINAL

1

.060 [1.52] .125(3.18) to .210(5.33) **Outside Tails** .125(3.18) to .210(5.33) **Outside Tails** 