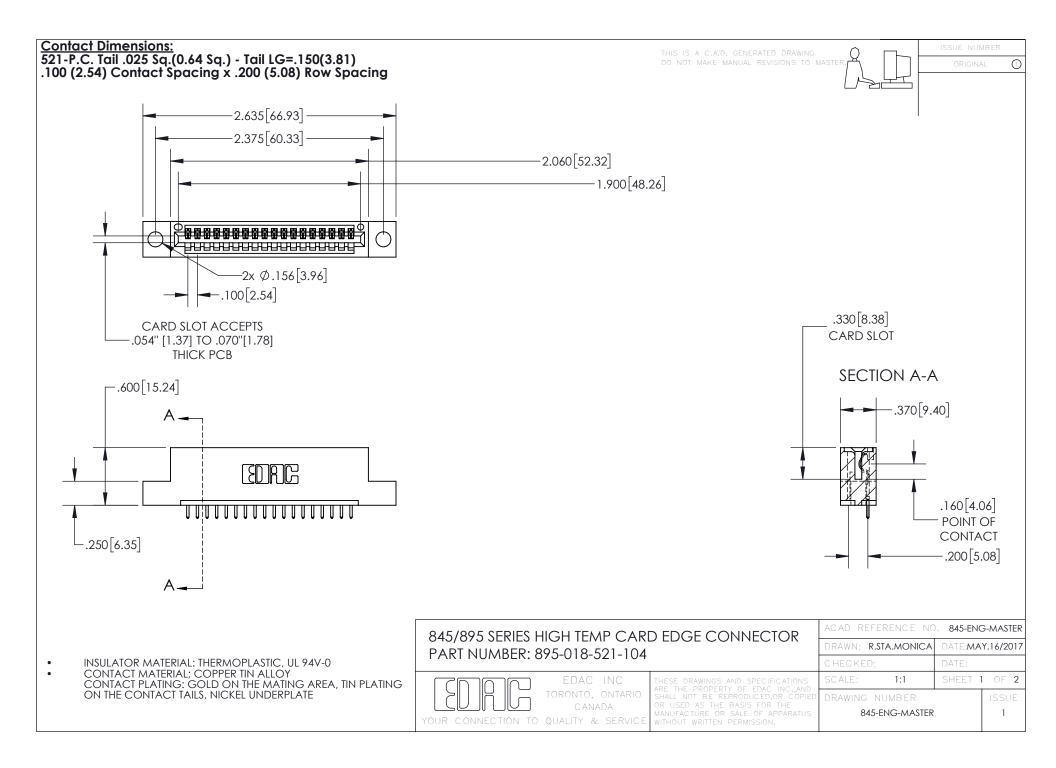

INSULATOR MATERIAL: THERMOPLASTIC POLYESTER, UL 94V-0 DAP MATERIAL AVAILABLE UPON REQUEST

**Contact Code 558** 

CONTACT MATERIAL; COPPER ALLOY CONTACT PLATING: GOLD ON THE MATING AREA, TIN PLATING ON THE CONTACT TAILS, NICKEL UNDERPLATE

## 845/895 SERIES HIGH TEMP CARD EDGE CONNECTOR CONTACT CODE 555,556,558,559,560 DIMENSIONS

YOUR CONNECTION TO QUALITY & SERVICE

Contact Code 559

|   | ACAD REFERENCE NO. 845-ENG-MASTER |                  |  |
|---|-----------------------------------|------------------|--|
|   | DRAWN: R.STA.MONICA               | DATE:MAY.16/2017 |  |
|   | CHECKED:                          | DATE:            |  |
|   | SCALE: 1:1                        | SHEET 2 OF 2     |  |
| D | DRAWING NUMBER                    | ISSUE            |  |

Contact Code 560

845-ENG-MASTER