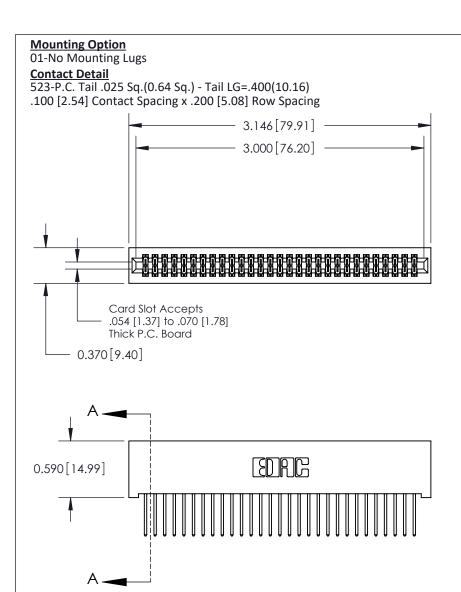

THIS IS A C.A.D. GENERATED DRAWING
DO NOT MAKE MANUAL REVISIONS TO MASTER

ISSUE NUMBER

ORIGINAL

1

| 842/892 Series High Temp Card Edge Con<br>Mounting Options                    | DRAWN: J.LEE                 | 842 ENC<br>DATE: OC<br>DATE: | G MASTER<br>CT. 06/09 |
|-------------------------------------------------------------------------------|------------------------------|------------------------------|-----------------------|
| EDAC INC THESE DRAWINGS AND SPECIFICATIONS ARE THE PROPERTY OF EDAC INC., AND |                              | SHEET 3                      | 3 OF 3                |
|                                                                               | ED, OR COPIED DRAWING NUMBER |                              | ISSUE                 |
| YOUR CONNECTION TO QUALITY & SERVICE WITHOUT WRITTEN PERMISS                  |                              |                              | 1                     |