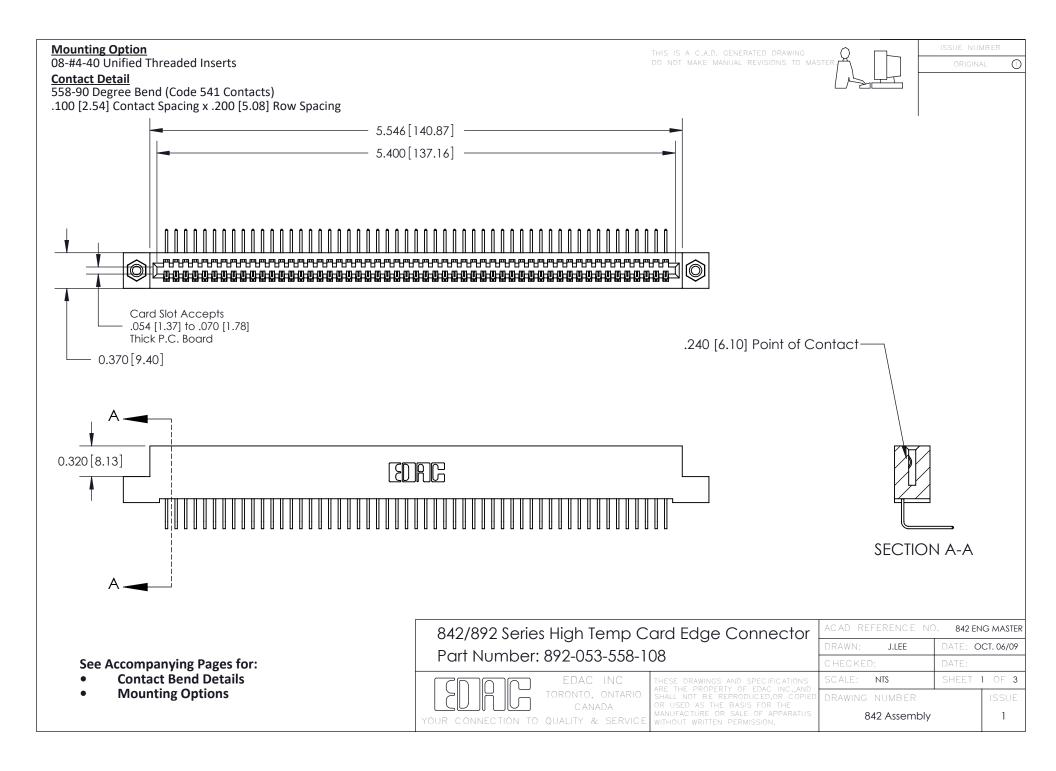

THIS IS A C.A.D. GENERATED DRAWING DO NOT MAKE MANUAL REVISIONS TO MASTER

ORIGINAL (1)



| 842/892 Series High Temp Card Edge Connector<br>Contact Bend Detail |                                                                                                 | ACAD REFERENCE NO. 842 ENG MASTER |             |                  |        |
|---------------------------------------------------------------------|-------------------------------------------------------------------------------------------------|-----------------------------------|-------------|------------------|--------|
|                                                                     |                                                                                                 | DRAWN:                            | J.LEE