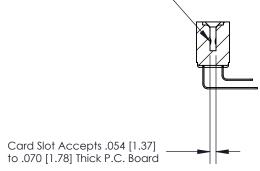

## **Contact Detail**

90 Degree Bend (Code 522 and 540 Contacts)

.156 [3.96] Contact Spacing x .200 [5.08] Row Spacing

THIS IS A C.A.D. GENERATED DRAWING

SSUE NUMBER

ORIGINAL

**SECTION A-A** 

.095 [2.41] Point of Contact (Measured from bottom of Card Slot) -