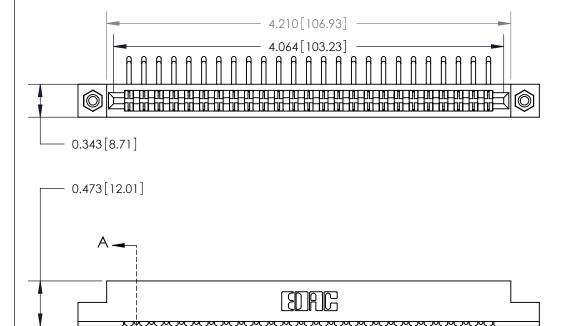

**Mounting Option** 

#4-40 Unified Threaded Inserts

## **Contact Detail**

90 Degree Bend (Code 522 and 540 Contacts)

.156 [3.96] Contact Spacing x .200 [5.08] Row Spacing

THIS IS A C.A.D. GENERATED DRAWING

SSUE NUMBER

ORIGINAL

**SECTION A-A** 

.095 [2.41] Point of Contact (Measured from bottom of Card Slot) -

807/857 Series High Temp Card Edge Connector Part Number: 857-050-559-208

YOUR CONNECTION TO QUALITY & SERVICE

EDAC INC TORONTO, ONTARIO CANADA THESE DRAWINGS AND SPECIFICATIONS
ARE THE PROPERTY OF EDAC INC., AND
SHALL NOT BE REPRODUCED, OR COPIE
OR USED AS THE BASIS FOR THE
MANUFACTURE OR SALE OF APPARATUS
WITHOUT WRITTEN PERMISSION

DRAWN: J.LEE DATE: AUG. 11/09
CHECKED: DATE:
SCALE: NTS SHEET 1 OF 2
DRAWING NUMBER ISSUE

807 ENG MASTER

807 Assembly

See Accompanying Page for:

• Contact Bend Details