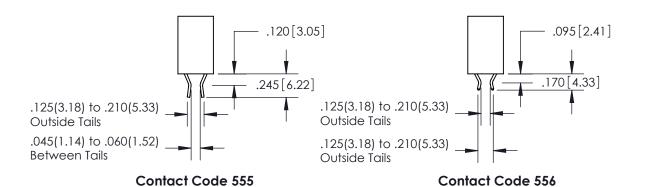

<u>Contact Dimensions:</u> 556-Extender Board Bend (Code 520 Contacts) See Sheet 2 for Contact Code 555, 556, 558, 559, 560 Dimensions

THIS IS A C.A.D. GENERATED DRAWING DO NOT MAKE MANUAL REVISIONS TO MASTER.

## 846/896 SERIES HIGH TEMP CARD EDGE CONNECTOR CONTACT CODE 555,556,558,559,560 DIMENSIONS

YOUR CONNECTION TO QUALITY & SERVICE

**EDAC INC** TORONTO, ONTARIO CANADA

THESE DRAWINGS AND SPECIFICATIONS ARE THE PROPERTY OF EDAC INC.,AND SHALL NOT BE REPRODUCED, OR COPIED OR USED AS THE BASIS FOR THE MANUFACTURE OR SALE OF APPARATUS WITHOUT WRITTEN PERMISSION.