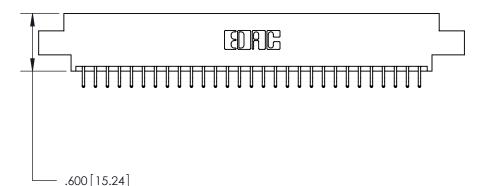

ISSUE NUMBER

ORIGINAL

Card Slot Accepts .054 [1.37] to .070 [1.78] Thick P.C. Board .330 [8.38] Card Slot .160 [4.07] Point of Contact —

INSULATOR MATERIAL: THERMOPLASTIC POLYESTER, UL 94V-0 CONTACT MATERIAL; COPPER, NICKEL, TIN ALLOY CA-725 CONTACT PLATING: GOLD ON THE MATING AREA, TIN-LEAD

ON THE CONTACT TAILS, NICKEL UNDERPLATE

846/896 SERIES HIGH TEMP CARD EDGE CONNECTOR PART NUMBER: 846-058-556-802

YOUR CONNECTION TO QUALITY & SERVICE

**EDAC INC** TORONTO, ONTARIO CANADA

THESE DRAWINGS AND SPECIFICATIONS ARE THE PROPERTY OF EDAC INC., AND SHALL NOT BE REPRODUCED, OR COPIED OR USED AS THE BASIS FOR THE MANUFACTURE OR SALE OF APPARATUS WITHOUT WRITTEN PERMISSION.