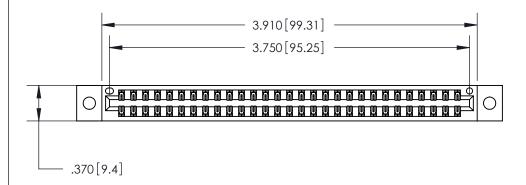

ISSUE NUMBER

ORIGINAL

Card Slot Accepts .054 [1.37] to .070 [1.78] Thick P.C. Board .330 [8.38] Card Slot .160 [4.07] Point of Contact —

INSULATOR MATERIAL: THERMOPLASTIC POLYESTER, UL 94V-0 CONTACT MATERIAL; COPPER, NICKEL, TIN ALLOY CA-725 CONTACT PLATING: GOLD ON THE MATING AREA, TIN-LEAD

ON THE CONTACT TAILS, NICKEL UNDERPLATE

846/896 SERIES HIGH TEMP CARD EDGE CONNECTOR PART NUMBER: 846-058-556-802

YOUR CONNECTION TO QUALITY & SERVICE

**EDAC INC** TORONTO, ONTARIO CANADA

THESE DRAWINGS AND SPECIFICATIONS ARE THE PROPERTY OF EDAC INC., AND SHALL NOT BE REPRODUCED, OR COPIED OR USED AS THE BASIS FOR THE MANUFACTURE OR SALE OF APPARATUS WITHOUT WRITTEN PERMISSION.

| ACAD REFERENCE NO. | 846-ENG-MASTER   |  |
|--------------------|------------------|--|
| DRAWN: J.LEE       | DATE: APR. 22/09 |  |
| CHECKED:           | DATE:            |  |
| SCALE: 1:1         | SHEET 1 OF 2     |  |
| DRAWING NUMBER     | ISSUE            |  |
| 846-ENG-MASTER     | 1                |  |