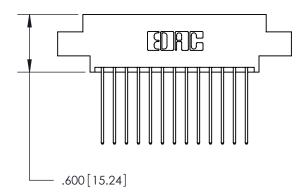

THIS IS A C.A.D. GENERATED DRAWING DO NOT MAKE MANUAL REVISIONS TO MASTER.

ISSUE NUMBER

.165[4.19]

.375 [9.54]

ORIGINAL

1

.060 [1.52] .125(3.18) to .210(5.33) **Outside Tails** .125(3.18) to .210(5.33) **Outside Tails** 