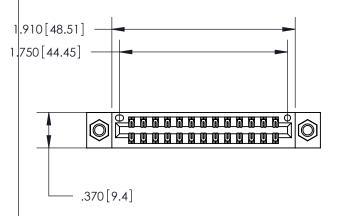

<u>Contact Dimensions:</u> 541-Wire Wrap .025 Sq. (0.64 Sq.) - Tail LG. =.750 (19.05) .125 (3.18) Contact Spacing x .250 (6.35) Row Spacing

- INSULATOR MATERIAL: THERMOPLASTIC POLYESTER, UL 94V-0 CONTACT MATERIAL; COPPER, NICKEL, TIN ALLOY CA-725 CONTACT PLATING: GOLD ON THE MATING AREA, TIN-LEAD
  - ON THE CONTACT TAILS, NICKEL UNDERPLATE

THIS IS A C.A.D. GENERATED DRAWING DO NOT MAKE MANUAL REVISIONS TO MASTER.

846/896 SERIES HIGH TEMP CARD EDGE CONNECTOR PART NUMBER: 846-026-541-807

**EDAC INC** TORONTO, ONTARIO CANADA

THESE DRAWINGS AND SPECIFICATIONS ARE THE PROPERTY OF EDAC INC., AND SHALL NOT BE REPRODUCED, OR COPIED OR USED AS THE BASIS FOR THE MANUFACTURE OR SALE OF APPARATUS WITHOUT WRITTEN PERMISSION.