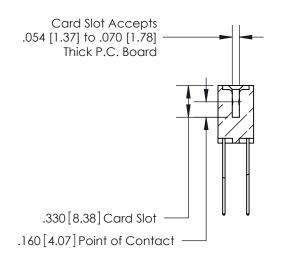

**Contact Code 560** 

INSULATOR MATERIAL: THERMOPLASTIC POLYESTER, UL 94V-0 CONTACT MATERIAL; COPPER, NICKEL, TIN ALLOY CA-725 CONTACT PLATING: GOLD ON THE MATING AREA, TIN-LEAD ON THE CONTACT TAILS, NICKEL UNDERPLATE

**Contact Code 558** 

## 846/896 SERIES HIGH TEMP CARD EDGE CONNECTOR CONTACT CODE 555,556,558,559,560 DIMENSIONS

.150 [3.81]

YOUR CONNECTION TO QUALITY & SERVICE

**Contact Code 559** 

**EDAC INC** TORONTO, ONTARIO CANADA

THESE DRAWINGS AND SPECIFICATIONS ARE THE PROPERTY OF EDAC INC.,AND SHALL NOT BE REPRODUCED, OR COPIED OR USED AS THE BASIS FOR THE MANUFACTURE OR SALE OF APPARATUS WITHOUT WRITTEN PERMISSION.