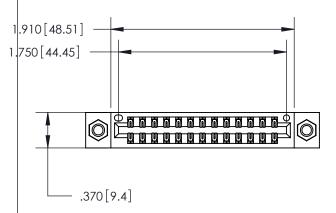

## 846/896 SERIES HIGH TEMP CARD EDGE CONNECTOR PART NUMBER: 846-026-521-807

**EDAC INC** TORONTO, ONTARIO CANADA

THESE DRAWINGS AND SPECIFICATIONS ARE THE PROPERTY OF EDAC INC., AND SHALL NOT BE REPRODUCED, OR COPIED OR USED AS THE BASIS FOR THE MANUFACTURE OR SALE OF APPARATUS WITHOUT WRITTEN PERMISSION.

| ACAD REFERENCE NO. | 846-ENG-MASTER   |
|--------------------|------------------|
| DRAWN: J.LEE       | DATE: APR. 22/09 |
| CHECKED:           | DATE:            |
| SCALE: 1:1         | SHEET 1 OF 2     |
| DRAWING NUMBER     | ISSUE            |
| 846-ENG-MASTER     | 1                |

Contact Dimensions: 521-P.C. Tail .025 Sq. (0.64 Sq.) - Tail LG. =.150 (3.81) .125 (3.18) Contact Spacing x .250 (6.35) Row Spacing

INSULATOR MATERIAL: THERMOPLASTIC POLYESTER, UL 94V-0 CONTACT MATERIAL; COPPER, NICKEL, TIN ALLOY CA-725 CONTACT PLATING: GOLD ON THE MATING AREA, TIN-LEAD