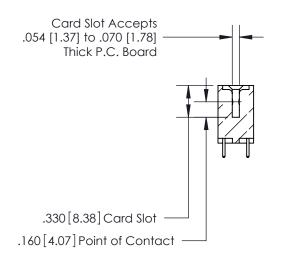

**Contact Code 560** 

INSULATOR MATERIAL: THERMOPLASTIC POLYESTER, UL 94V-0 CONTACT MATERIAL; COPPER, NICKEL, TIN ALLOY CA-725 CONTACT PLATING: GOLD ON THE MATING AREA, TIN-LEAD ON THE CONTACT TAILS, NICKEL UNDERPLATE

**Contact Code 558** 

## 846/896 SERIES HIGH TEMP CARD EDGE CONNECTOR CONTACT CODE 555,556,558,559,560 DIMENSIONS

.150 [3.81]

YOUR CONNECTION TO QUALITY & SERVICE

**Contact Code 559** 

**EDAC INC** TORONTO, ONTARIO CANADA

THESE DRAWINGS AND SPECIFICATIONS ARE THE PROPERTY OF EDAC INC.,AND SHALL NOT BE REPRODUCED, OR COPIED OR USED AS THE BASIS FOR THE MANUFACTURE OR SALE OF APPARATUS WITHOUT WRITTEN PERMISSION.