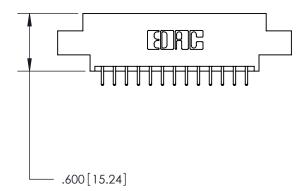

THIS IS A C.A.D. GENERATED DRAWING DO NOT MAKE MANUAL REVISIONS TO MASTER.

ISSUE NUMBER

.165[4.19]

.375 [9.54]

ORIGINAL

1

.060 [1.52] .125(3.18) to .210(5.33) **Outside Tails** .125(3.18) to .210(5.33) **Outside Tails** 