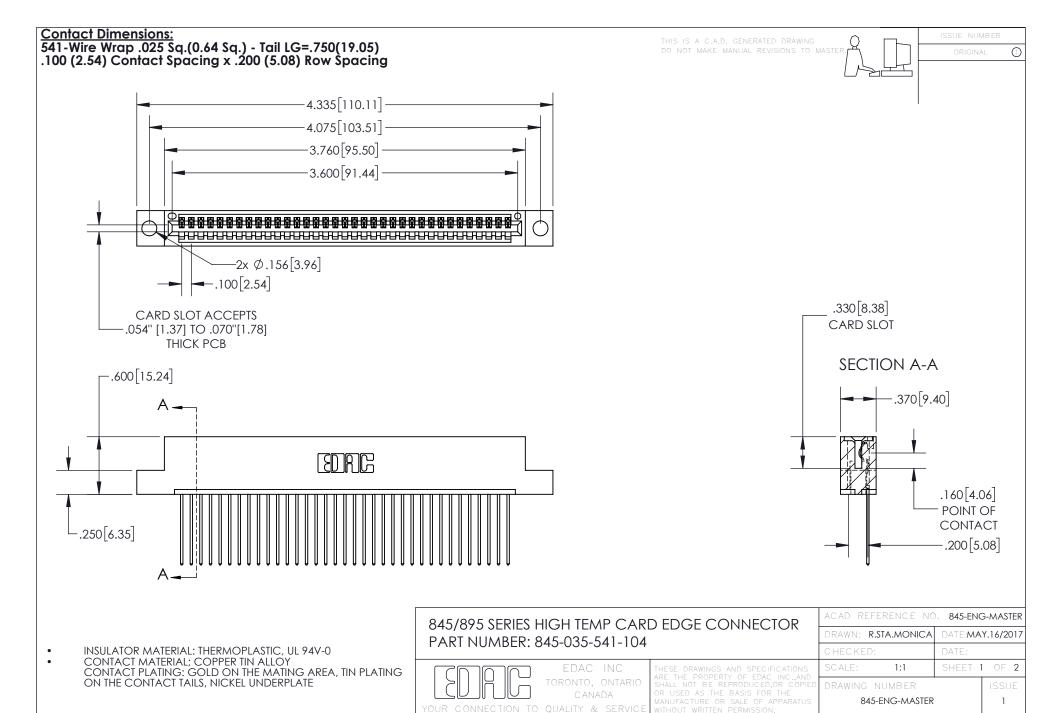

INSULATOR MATERIAL: THERMOPLASTIC POLYESTER, UL 94V-0 DAP MATERIAL AVAILABLE UPON REQUEST

**Contact Code 558** 

CONTACT MATERIAL; COPPER ALLOY CONTACT PLATING: GOLD ON THE MATING AREA, TIN PLATING ON THE CONTACT TAILS, NICKEL UNDERPLATE

## 845/895 SERIES HIGH TEMP CARD EDGE CONNECTOR CONTACT CODE 555,556,558,559,560 DIMENSIONS

YOUR CONNECTION TO QUALITY & SERVICE

Contact Code 559

|   | ACAD REFERENCE NO. 845-ENG-MASTER |                  |  |
|---|-----------------------------------|------------------|--|
|   | DRAWN: R.STA.MONICA               | DATE:MAY.16/2017 |  |
|   | CHECKED:                          | DATE:            |  |
|   | SCALE: 1:1                        | SHEET 2 OF 2     |  |
| D | DRAWING NUMBER                    | ISSUE            |  |

Contact Code 560

845-ENG-MASTER