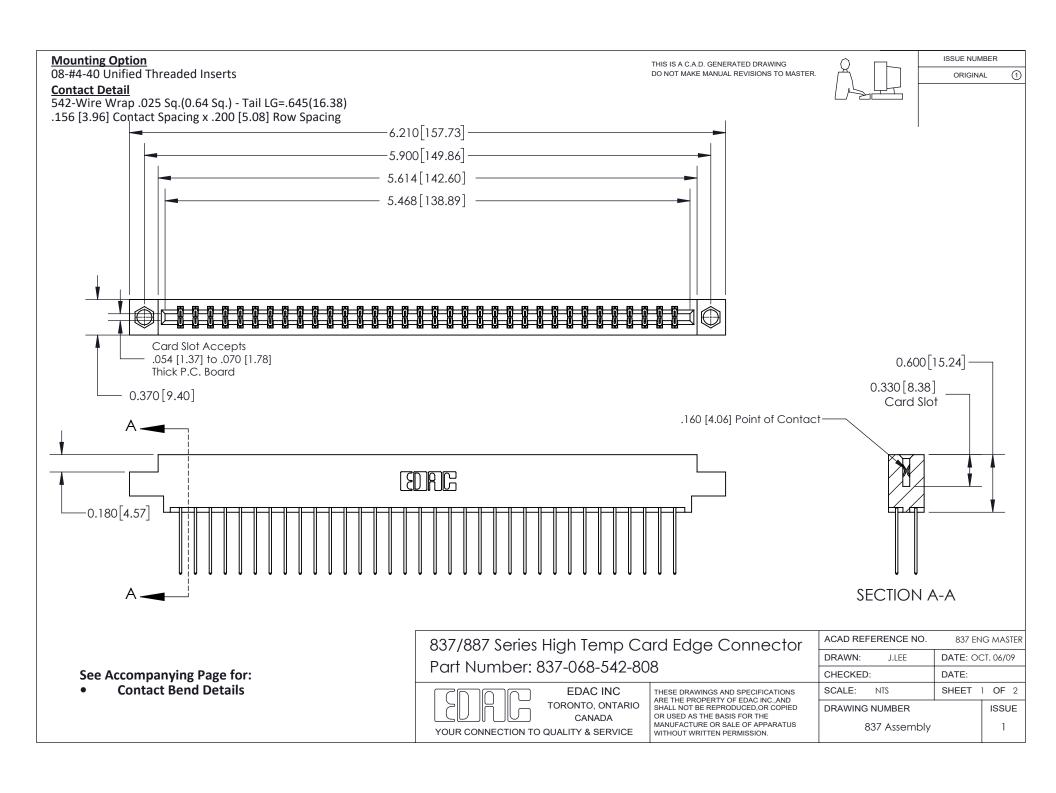

ISSUE NUMBER

ORIGINAL

1

| 837/887 Series High Temp Card Edge Connector<br>Contact Bend Detail   |                                                                                                                                                                                                  | ACAD REFERENCE NO. 837 EN |                  | 3 MASTER      |
|-----------------------------------------------------------------------|--------------------------------------------------------------------------------------------------------------------------------------------------------------------------------------------------|---------------------------|------------------|---------------|
|                                                                       |                                                                                                                                                                                                  | DRAWN: J.LEE              | DATE: OCT. 06/09 |               |
|                                                                       |                                                                                                                                                                                                  | CHECKED:                  | DATE:            |               |
| EDAC INC TORONTO, ONTARIO CANADA YOUR CONNECTION TO QUALITY & SERVICE | THESE DRAWINGS AND SPECIFICATIONS ARE THE PROPERTY OF EDAC INC.,AND SHALL NOT BE REPRODUCED, OR COPIED OR USED AS THE BASIS FOR THE MANUFACTURE OR SALE OF APPARATUS WITHOUT WRITTEN PERMISSION. | SCALE: NTS                | SHEET            | 2 <b>OF</b> 2 |
|                                                                       |                                                                                                                                                                                                  | DRAWING NUMBER            | •                | ISSUE         |
|                                                                       |                                                                                                                                                                                                  | 837 Assembly              |                  | 1             |