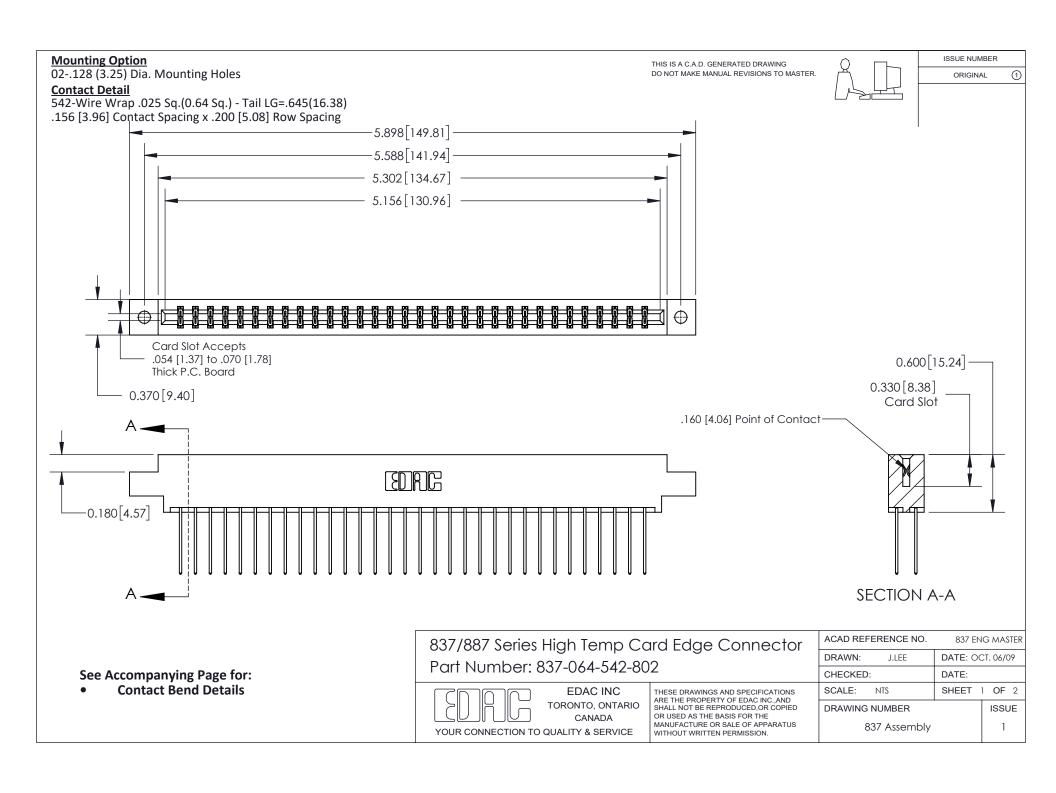

ISSUE NUMBER

ORIGINAL

1



| 837/887 Series High Temp Card Edge Connector<br>Contact Bend Detail |                                                                                                                                                                                                   | ACAD REFERENCE NO. 837 EN |                  | 3 MASTER      |
|---------------------------------------------------------------------|---------------------------------------------------------------------------------------------------------------------------------------------------------------------------------------------------|---------------------------|------------------|---------------|
|                                                                     |