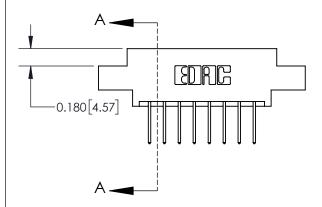

**Mounting Option** 

08-#4-40 Unified Threaded Inserts

## **Contact Detail**

523-P.C. Tail .025 Sq.(0.64 Sq.) - Tail LG=.390(9.91) .156 [3.96] Contact Spacing x .200 [5.08] Row Spacing

**See Accompanying Page for:** 

**Contact Bend Details** 

THIS IS A C.A.D. GENERATED DRAWING DO NOT MAKE MANUAL REVISIONS TO MASTER.