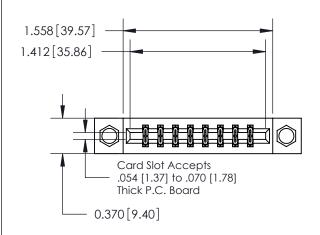

**Mounting Option** 

08-#4-40 Unified Threaded Inserts

## **Contact Detail**

523-P.C. Tail .025 Sq.(0.64 Sq.) - Tail LG=.390(9.91) .156 [3.96] Contact Spacing x .200 [5.08] Row Spacing

**See Accompanying Page for:** 

**Contact Bend Details** 

THIS IS A C.A.D. GENERATED DRAWING DO NOT MAKE MANUAL REVISIONS TO MASTER.