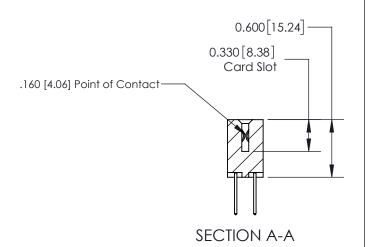

## **Contact Detail**

523-P.C. Tail .025 Sq.(0.64 Sq.) - Tail LG=.390(9.91) .156 [3.96] Contact Spacing x .200 [5.08] Row Spacing

**See Accompanying Page for:** 

**Contact Bend Details** 

THIS IS A C.A.D. GENERATED DRAWING DO NOT MAKE MANUAL REVISIONS TO MASTER.