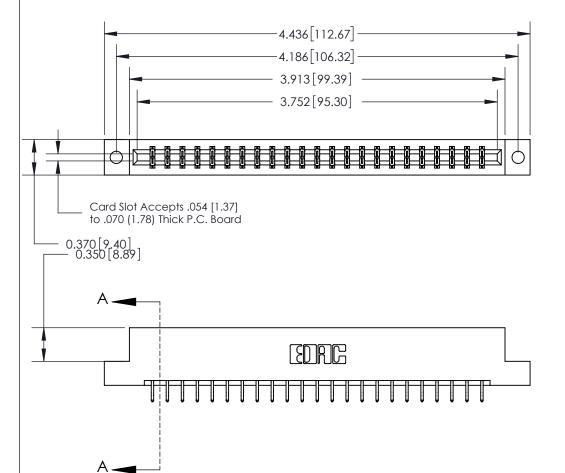

## **See Accompanying Page for:**

- **Bend Detail**
- **Mounting Options**

833 Series High Temp Card Edge Connector Part Number: 833-046-556-202

**EDAC INC** TORONTO, ONTARIO CANADA

THESE DRAWINGS AND SPECIFICATIONS ARE THE PROPERTY OF EDAC INC.,AND SHALL NOT BE REPRODUCED, OR COPIED OR USED AS THE BASIS FOR THE MANUFACTURE OR SALE OF APPARATUS WITHOUT WRITTEN PERMISSION.

| ACAD REFERENCE NO. | 833 ENG MASTER   |  |  |
|--------------------|------------------|--|--|
| DRAWN: J.LEE       | DATE: OCT. 14/09 |  |  |
| CHECKED:           | DATE:            |  |  |
| SCALE: NTS         | SHEET 1 OF 3     |  |  |
| DRAWING NUMBER     | ISSUE            |  |  |