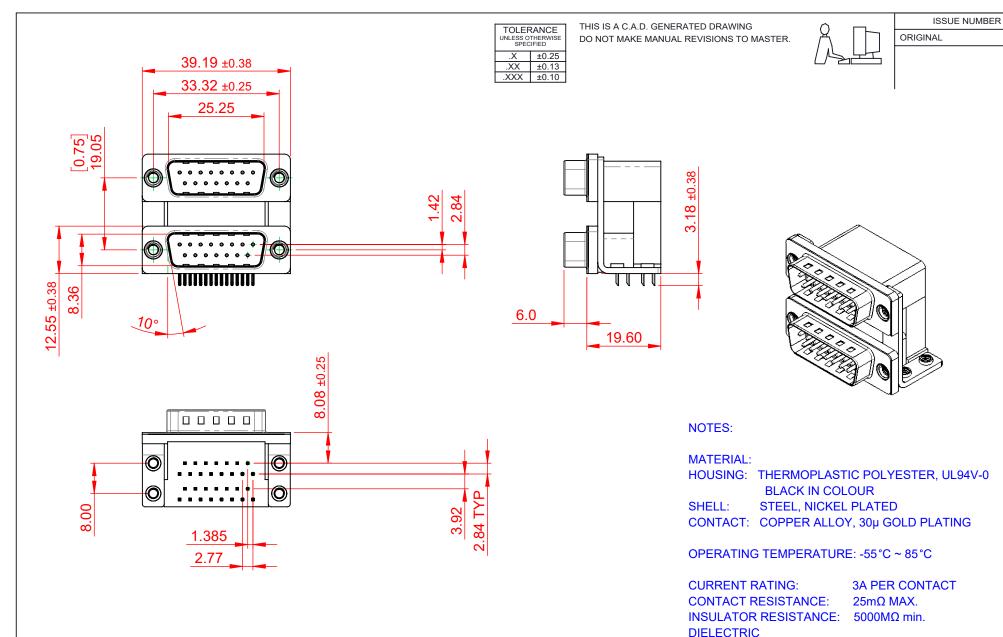

661 SERIES D-SUB CONNECTOR

YOUR CONNECTION TO QUALITY & SERVICE

EDAC INC TORONTO, ONTARIO CANADA

THESE DRAWINGS AND SPECIFICATIONS ARE THE PROPERTY OF EDAC INC..AND SHALL NOT BE REPRODUCED,OR COPIED OR USED AS THE BASIS FOR THE MANUFACTURE OR SALE OF APPARATUS WITHOUT WRITTEN PERMISSION.

| SW REFERENCE NO.: 661 ASSEMBLY  |                    |
|---------------------------------|--------------------|
| DRAWN: C.B                      | DATE: AUG. 01/2018 |
| CHECKED:                        | DATE:              |
| SCALE: 1:1                      | SHEET 1 OF 1       |
| DRAWING NUMBER: 661-015-664-05A |                    |

661-015-664-05A

WITHSTANDING VOLTAGE: 1000V AC rms

PART NUMBER:

THIS SERIES FULLY CONFORMS TO THE EUROPEAN UNION DIRECTIVES 2011/65/EU FOR RoHS COMPLIANCY.