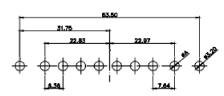

63.50 22.70 31.75 11.08 9.70 9.38 9.80 9.80 9.80 9.80 9.80 9.80 9.80 9.80 9.80 9.80 9.80 9.80 9.80 9.80 9.80 9.80 9.80 9.80 9.80 9.80 9.80 9.80 9.80 9.80 9.80 9.80 9.80 9.80 9.80 9.80 9.80 9.80 9.80 9.80 9.80 9.80 9.80 9.80 9.80 9.80 9.80 9.80 9.80 9.80 9.80 9.80 9.80 9.80 9.80 9.80 9.80 9.80 9.80 9.80 9.80 9.80 9.80 9.80 9.80 9.80 9.80 9.80 9.80 9.80 9.80 9.80 9.80 9.80 9.80 9.80 9.80 9.80 9.80 9.80 9.80 9.80 9.80 9.80 9.80 9.80 9.80 9.80 9.80 9.80 9.80 9.80 9.80 9.80 9.80 9.80 9.80 9.80 9.80 9.80 9.80 9.80 9.80 9.80 9.80 9.80 9.80 9.80 9.80 9.80 9.80 9.80 9.80 9.80 9.80 9.80 9.80 9.80 9.80 9.80 9.80 9.80 9.80 9.80 9.80 9.80 9.80 9.80 9.80 9.80 9.80 9.80 9.80 9.80 9.80 9.80 9.80 9.80 9.80 9.80 9.80 9.80 9.80 9.80 9.80 9.80 9.80 9.80 9.80 9.80 9.80 9.80 9.80 9.80 9.80 9.80 9.80 9.80 9.80 9.80 9.80 9.80 9.80 9.80 9.80 9.80 9.80 9.80 9.80 9.80 9.80 9.80 9.80 9.80 9.80 9.80 9.80 9.80 9.80 9.80 9.80 9.80 9.80 9.80 9.80 9.80 9.80 9.80 9.80 9.80 9.80 9.80 9.80 9.80 9.80 9.80 9.80 9.80 9.80 9.80 9.80 9.80 9.80 9.80 9.80 9.80 9.80 9.80 9.80 9.80 9.80 9.80 9.80 9.80 9.80 9.80 9.80 9.80 9.80 9.80 9.80 9.80 9.80 9.80 9.80 9.80 9.80 9.80 9.80 9.80 9.80 9.80 9.80 9.80 9.80 9.80 9.80 9.80 9.80 9.80 9.80 9.80 9.80 9.80 9.80 9.80 9.80 9.80 9.80 9.80 9.80 9.80 9.80 9.80 9.80 9.80 9.80 9.80 9.80 9.80 9.80 9.80 9.80 9.80 9.80 9.80 9.80 9.80 9.80 9.80 9.80 9.80 9.80 9.80 9.80 9.80 9.80 9.80 9.80 9.80 9.80 9.80 9.80 9.80 9.80 9.80 9.80 9.80 9.80 9.80 9.80 9.80 9.80 9.80 9.80 9.80 9.80 9.80 9.80 9.80 9.80 9.80 9.80 9.80 9.80 9.80 9.80 9.80 9.80 9.80 9.80 9.80 9.80 9.80 9.80 9.80 9.80 9.80 9.80 9.80 9.80 9.80 9.80 9.80 9.80 9.80 9.80 9.80 9.80 9.80 9.80 9.80 9.80 9.80 9.80 9.80 9.80 9.80 9.80 9.80 9.