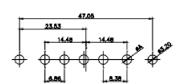

 DRAWING NUMBER:
 627-13W6224-1N2
 ISSUE

 PART NUMBER:
 627-13W6224-1N2
 1

THIS IS A C.A.D. GENERATED DRAWING DO NOT MAKE MANUAL REVISIONS TO MASTER.

ISSUE NUMBER ORIGINAL

9W4 Male

9W4 Female

25W3 Female

13W3 Male

36W4 Male

13W3 Female

36W4 Female

13W6 Male

43W2 Male

13W6 Female

43W2 Female

17W5 Male