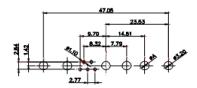

63.50 22.70 31.75 11.08 9.70 9.38 9.80 9.80 9.80 9.80 9.80 9.80 9.80 9.80 9.80 9.80 9.80 9.80 9.80 9.80 9.80 9.80 9.80 9.80 9.80 9.80 9.80 9.80 9.80 9.80 9.80 9.80 9.80 9.80 9.80 9.80 9.80 9.80 9.80 9.80 9.80 9.80 9.80 9.80 9.80 9.80 9.80 9.80 9.80 9.80 9.80 9.80 9.80 9.80 9.80 9.80 9.80 9.80 9.80 9.80 9.80 9.80 9.80 9.80 9.80 9.80 9.80 9.80 9.80 9.80 9.80 9.80 9.80 9.80 9.80 9.80 9.80 9.80 9.80 9.80 9.80 9.80 9.80 9.80 9.80 9.80 9.80 9.80 9.80 9.80 9.80 9.80 9.80 9.80 9.80 9.80 9.80 9.80 9.80 9.80 9.80 9.80 9.80 9.80 9.80 9.80 9.80 9.80 9.80 9.80 9.80 9.80 9.80 9.80 9.80 9.80 9.80 9.80 9.80 9.80 9.80 9.80 9.80 9.80 9.80 9.80 9.80 9.80 9.80 9.80 9.80 9.80 9.80 9.80 9.80 9.80 9.80 9.80 9.80 9.80 9.80 9.80 9.80 9.80 9.80 9.80 9.80 9.80 9.80 9.80 9.80 9.80 9.80 9.80 9.80 9.80 9.80 9.80 9.80 9.80 9.80 9.80 9.80 9.80 9.80 9.80 9.80 9.80 9.80 9.80 9.80 9.80 9.80 9.80 9.80 9.80 9.80 9.80 9.80 9.80 9.80 9.80 9.80 9.80 9.80 9.80 9.80 9.80 9.80 9.80 9.80 9.80 9.80 9.80 9.80 9.80 9.80 9.80 9.80 9.80 9.80 9.80 9.80 9.80 9.80 9.80 9.80 9.80 9.80 9.80 9.80 9.80 9.80 9.80 9.80 9.80 9.80 9.80 9.80 9.80 9.80 9.80 9.80 9.80 9.80 9.80 9.80 9.80 9.80 9.80 9.80 9.80 9.80 9.80 9.80 9.80 9.80 9.80 9.80 9.80 9.80 9.80 9.80 9.80 9.80 9.80 9.80 9.80 9.80 9.80 9.80 9.80 9.80 9.80 9.80 9.80 9.80 9.80 9.80 9.80 9.80 9.80 9.80 9.80 9.80 9.80 9.80 9.80 9.80 9.80 9.80 9.80 9.80 9.80 9.80 9.80 9.80 9.80 9.80 9.80 9.80 9.80 9.80 9.80 9.80 9.80 9.80 9.80 9.80 9.80 9.80 9.80 9.80 9.80 9.80 9.80 9.80 9.80 9.80 9.80 9.80 9.80 9.80 9.80 9.80 9.80 9.80 9.80 9.80 9.80 9.80 9.80 9.80 9.80 9.80 9.80 9.80 9.80 9.80 9.80 9.80 9.80 9.80 9.80 9.80 9.80 9.80 9.80 9.80 9.80 9.80 9.80 9.80 9.80 9.80 9.80 9.80 9.80 9.80 9.80 9.