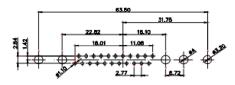

63.50 22.70 31.75 11.08 9.70 9.38 9.80 9.80 9.80 9.80 9.80 9.80 9.80 9.80 9.80 9.80 9.80 9.80 9.80 9.80 9.80 9.80 9.80 9.80 9.80 9.80 9.80 9.80 9.80 9.80 9.80 9.80 9.80 9.80 9.80 9.80 9.80 9.80 9.80 9.80 9.80 9.80 9.80 9.80 9.80 9.80 9.80 9.80 9.80 9.80 9.80 9.80 9.80 9.80 9.80 9.80 9.80 9.80 9.80 9.80 9.80 9.80 9.80 9.80 9.80 9.80 9.80 9.80 9.80 9.80 9.80 9.80 9.80 9.80 9.80 9.80 9.80 9.80 9.80 9.80 9.80 9.80 9.80 9.80 9.80 9.80 9.80 9.80 9.80 9.80 9.80 9.80 9.80 9.80 9.80 9.80 9.80 9.80 9.80 9.80 9.80 9.80 9.80 9.80 9.80 9.80 9.80 9.80 9.80 9.80 9.80 9.80 9.80 9.80 9.80 9.80 9.80 9.80 9.80 9.80 9.80 9.80 9.80 9.80 9.80 9.80 9.80 9.80 9.80 9.80 9.80 9.80 9.80 9.80 9.80 9.80 9.80 9.80 9.80 9.80 9.80 9.80 9.80 9.80 9.80 9.80 9.80 9.80 9.80 9.80 9.80 9.80 9.80 9.80 9.80 9.80 9.80 9.80 9.80 9.80 9.80 9.80 9.80 9.80 9.80 9.80 9.80 9.80 9.80 9.80 9.80 9.80 9.80 9.80 9.80 9.80 9.80 9.80 9.80 9.80 9.80 9.80 9.80 9.80 9.80 9.80 9.80 9.80 9.80 9.80 9.80 9.80 9.80 9.80 9.80 9.80 9.80 9.80 9.80 9.80 9.80 9.80 9.80 9.80 9.80 9.80 9.80 9.80 9.80 9.80 9.80 9.80 9.80 9.80 9.80 9.80 9.80 9.80 9.80 9.80 9.80 9.80 9.80 9.80 9.80 9.80 9.80 9.80 9.80 9.80 9.80 9.80 9.80 9.80 9.80 9.80 9.80 9.80 9.80 9.80 9.80 9.80 9.80 9.80 9.80 9.80 9.80 9.80 9.80 9.80 9.80 9.80 9.80 9.80 9.80 9.80 9.80 9.80 9.80 9.80 9.80 9.80 9.80 9.80 9.80 9.80 9.80 9.80 9.80 9.80 9.80 9.80 9.80 9.80 9.80 9.80 9.80 9.80 9.80 9.80 9.80 9.80 9.80 9.80 9.80 9.80 9.80 9.80 9.80 9.80 9.80 9.80 9.80 9.80 9.80 9.80 9.80 9.80 9.80 9.80 9.80 9.80 9.80 9.80 9.80 9.80 9.80 9.80 9.80 9.80 9.80 9.80 9.80 9.80 9.80 9.80 9.80 9.80 9.80 9.80 9.80 9.80 9.80 9.80 9.80 9.80 9.80 9.80 9.80 9.80 9.80 9.80 9.80 9.80 9.80 9.80 9.80 9.80 9.80 9.80 9.

5W5 Female

8W8 Female

11W1 Male/Female

27W2 Male/Female

21W1 Male/Female

21W4 Male/Female

17W2 Male/Female

16.62 23.63 23 15.24 ab 0.00 x