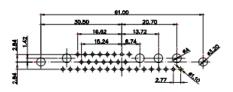

ISSUE NUMBER
ORIGINAL

2W2 / 2WK2

3W3 / 3WK3

5W1 Male/Female

7W2 Male/Female

24W7 Male/Female

5W5 Male

8W8 Male

63.50 22.70 31.75 11.08 9.70 9.38 9.80 9.80 9.80 9.80 9.80 9.80 9.80 9.80 9.80 9.80 9.80 9.80 9.80 9.80 9.80 9.80 9.80 9.80 9.80 9.80 9.80 9.80 9.80 9.80 9.80 9.80 9.80 9.80 9.80 9.80 9.80 9.80 9.80 9.80 9.80 9.80 9.80 9.80 9.80 9.80 9.80 9.80 9.80 9.80 9.80 9.80 9.80 9.80 9.80 9.80 9.80 9.80 9.80 9.80 9.80 9.80 9.80 9.80 9.80 9.80 9.80 9.80 9.80 9.80 9.80 9.80 9.80 9.80 9.80 9.80 9.80 9.80 9.80 9.80 9.80 9.80 9.80 9.80 9.80 9.80 9.80 9.80 9.80 9.80 9.80 9.80 9.80 9.80 9.80 9.80 9.80 9.80 9.80 9.80 9.80 9.80 9.80 9.80 9.80 9.80 9.80 9.80 9.80 9.80 9.80 9.80 9.80 9.80 9.80 9.80 9.80 9.80 9.80 9.80 9.80 9.80 9.80 9.80 9.80 9.80 9.80 9.80 9.80 9.80 9.80 9.80 9.80 9.80 9.80 9.80 9.80 9.80 9.80 9.80 9.80 9.80 9.80 9.80 9.80 9.80 9.80 9.80 9.80 9.80 9.80 9.80 9.80 9.80 9.80 9.80 9.80 9.80 9.80 9.80 9.80 9.80 9.80 9.80 9.80 9.80 9.80 9.80 9.80 9.80 9.80 9.80 9.80 9.80 9.80 9.80 9.80 9.80 9.80 9.80 9.80 9.80 9.80 9.80 9.80 9.80 9.80 9.80 9.80 9.80 9.80 9.80 9.80 9.80 9.80 9.80 9.80 9.80 9.80 9.80 9.80 9.80 9.80 9.80 9.80 9.80 9.80 9.80 9.80 9.80 9.80 9.80 9.80 9.80 9.80 9.80 9.80 9.80 9.80 9.80 9.80 9.80 9.80 9.80 9.80 9.80 9.80 9.80 9.80 9.80 9.80 9.80 9.80 9.80 9.80 9.80 9.80 9.80 9.80 9.80 9.80 9.80 9.80 9.80 9.80 9.80 9.80 9.80 9.80 9.80 9.80 9.80 9.80 9.80 9.80 9.80 9.80 9.80 9.80 9.80 9.80 9.80 9.80 9.80 9.80 9.80 9.80 9.80 9.80 9.80 9.80 9.80 9.80 9.80 9.80 9.80 9.80 9.80 9.80 9.80 9.80 9.80 9.80 9.80 9.80 9.80 9.80 9.80 9.80 9.80 9.80 9.80 9.80 9.80 9.80 9.80 9.80 9.80 9.80 9.80 9.80 9.80 9.80 9.80 9.80 9.80 9.80 9.80 9.80 9.80 9.80 9.80 9.80 9.80 9.80 9.80 9.80 9.80 9.80 9.80 9.80 9.80 9.80 9.80 9.80 9.80 9.80 9.80 9.80 9.80 9.80 9.80 9.80 9.80 9.80 9.80 9.80 9.80 9.80 9.80 9.