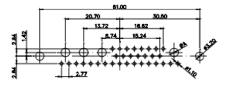

5W5 Female

8W8 Female

11W1 Male/Female

27W2 Male/Female

21W1 Male/Female

21W4 Male/Female

17W2 Male/Female

16.62 23.63 23 15.24 ab 0.00 x