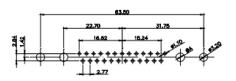

63.50 22.70 31.75 11.08 9.70 9.38 9.80 9.80 9.80 9.80 9.80 9.80 9.80 9.80 9.80 9.80 9.80 9.80 9.80 9.80 9.80 9.80 9.80 9.80 9.80 9.80 9.80 9.80 9.80 9.80 9.80 9.80 9.80 9.80 9.80 9.80 9.80 9.80 9.80 9.80 9.80 9.80 9.80 9.80 9.80 9.80 9.80 9.80 9.80 9.80 9.80 9.80 9.80 9.80 9.80 9.80 9.80 9.80 9.80 9.80 9.80 9.80 9.80 9.80 9.80 9.80 9.80 9.80 9.80 9.80 9.80 9.80 9.80 9.80 9.80 9.80 9.80 9.80 9.80 9.80 9.80 9.80 9.80 9.80 9.80 9.80 9.80 9.80 9.80 9.80 9.80 9.80 9.80 9.80 9.80 9.80 9.80 9.80 9.80 9.80 9.80 9.80 9.80 9.80 9.80 9.80 9.80 9.80 9.80 9.80 9.80 9.80 9.80 9.80 9.80 9.80 9.80 9.80 9.80 9.80 9.80 9.80 9.80 9.80 9.80 9.80 9.80 9.80 9.80 9.80 9.80 9.80 9.80 9.80 9.80 9.80 9.80 9.80 9.80 9.80 9.80 9.80 9.80 9.80 9.80 9.80 9.80 9.80 9.80 9.80 9.80 9.80 9.80 9.80 9.80 9.80 9.80 9.80 9.80 9.80 9.80 9.80 9.80 9.80 9.80 9.80 9.80 9.80 9.80 9.80 9.80 9.80 9.80 9.80 9.80 9.80 9.80 9.80 9.80 9.80 9.80 9.80 9.80 9.80 9.80 9.80 9.80 9.80 9.80 9.80 9.80 9.80 9.80 9.80 9.80 9.80 9.80 9.80 9.80 9.80 9.80 9.80 9.80 9.80 9.80 9.80 9.80 9.80 9.80 9.80 9.80 9.80 9.80 9.80 9.80 9.80 9.80 9.80 9.80 9.80 9.80 9.80 9.80 9.80 9.80 9.80 9.80 9.80 9.80 9.80 9.80 9.80 9.80 9.80 9.80 9.80 9.80 9.80 9.80 9.80 9.80 9.80 9.80 9.80 9.80 9.80 9.80 9.80 9.80 9.80 9.80 9.80 9.80 9.80 9.80 9.80 9.80 9.80 9.80 9.80 9.80 9.80 9.80 9.80 9.80 9.80 9.80 9.80 9.80 9.80 9.80 9.80 9.80 9.80 9.80 9.80 9.80 9.80 9.80 9.80 9.80 9.80 9.80 9.80 9.80 9.80 9.80 9.80 9.80 9.80 9.80 9.80 9.80 9.80 9.80 9.80 9.80 9.80 9.80 9.80 9.80 9.80 9.80 9.80 9.80 9.80 9.80 9.80 9.80 9.80 9.80 9.80 9.80 9.80 9.80 9.80 9.80 9.80 9.80 9.80 9.80 9.80 9.80 9.80 9.80 9.80 9.80 9.80 9.80 9.80 9.80 9.80 9.80 9.80 9.80 9.80 9.80 9.80 9.80 9.80 9.

5W5 Female

8W8 Female

11W1 Male/Female

27W2 Male/Female

21W1 Male/Female

21W4 Male/Female

17W2 Male/Female

16.62 23.63 23 15.24 ab 0.00 x