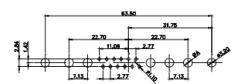

63.50 22.70 31.75 11.08 9.70 9.38 9.80 9.80 9.80 9.80 9.80 9.80 9.80 9.80 9.80 9.80 9.80 9.80 9.80 9.80 9.80 9.80 9.80 9.80 9.80 9.80 9.80 9.80 9.80 9.80 9.80 9.80 9.80 9.80 9.80 9.80 9.80 9.80 9.80 9.80 9.80 9.80 9.80 9.80 9.80 9.80 9.80 9.80 9.80 9.80 9.80 9.80 9.80 9.80 9.80 9.80 9.80 9.80 9.80 9.80 9.80 9.80 9.80 9.80 9.80 9.80 9.80 9.80 9.80 9.80 9.80 9.80 9.80 9.80 9.80 9.80 9.80 9.80 9.80 9.80 9.80 9.80 9.80 9.80 9.80 9.80 9.80 9.80 9.80 9.80 9.80 9.80 9.80 9.80 9.80 9.80 9.80 9.80 9.80 9.80 9.80 9.80 9.80 9.80 9.80 9.80 9.80 9.80 9.80 9.80 9.80 9.80 9.80 9.80 9.80 9.80 9.80 9.80 9.80 9.80 9.80 9.80 9.80 9.80 9.80 9.80 9.80 9.80 9.80 9.80 9.80 9.80 9.80 9.80 9.80 9.80 9.80 9.80 9.80 9.80 9.80 9.80 9.80 9.80 9.80 9.80 9.80 9.80 9.80 9.80 9.80 9.80 9.80 9.80 9.80 9.80 9.80 9.80 9.80 9.80 9.80 9.80 9.80 9.80 9.80 9.80 9.80 9.80 9.80 9.80 9.80 9.80 9.80 9.80 9.80 9.80 9.80 9.80 9.80 9.80 9.80 9.80 9.80 9.80 9.80 9.80 9.80 9.80 9.80 9.80 9.80 9.80 9.80 9.80 9.80 9.80 9.80 9.80 9.80 9.80 9.80 9.80 9.80 9.80 9.80 9.80 9.80 9.80 9.80 9.80 9.80 9.80 9.80 9.80 9.80 9.80 9.80 9.80 9.80 9.80 9.80 9.80 9.80 9.80 9.80 9.80 9.80 9.80 9.80 9.80 9.80 9.80 9.80 9.80 9.80 9.80 9.80 9.80 9.80 9.80 9.80 9.80 9.80 9.80 9.80 9.80 9.80 9.80 9.80 9.80 9.80 9.80 9.80 9.80 9.80 9.80 9.80 9.80 9.80 9.80 9.80 9.80 9.80 9.80 9.80 9.80 9.80 9.80 9.80 9.80 9.80 9.80 9.80 9.80 9.80 9.80 9.80 9.80 9.80 9.80 9.80 9.80 9.80 9.80 9.80 9.80 9.80 9.80 9.80 9.80 9.80 9.80 9.80 9.80 9.80 9.80 9.80 9.80 9.80 9.80 9.80 9.80 9.80 9.80 9.80 9.80 9.80 9.80 9.80 9.80 9.80 9.80 9.80 9.80 9.80 9.80 9.80 9.80 9.80 9.80 9.80 9.80 9.80 9.80 9.80 9.80 9.80 9.80 9.80 9.80 9.80 9.80 9.80 9.80 9.80 9.80 9.80 9.80 9.80 9.80 9.