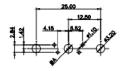

ISSUE NUMBER
ORIGINAL

2W2 / 2WK2

3W3 / 3WK3

5W1 Male/Female

7W2 Male/Female

24W7 Male/Female

5W5 Male

8W8 Male