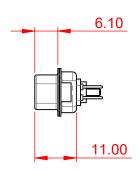

## **COMBINATION D-SUB**

EDAC INC TORONTO, ONTARIO CANADA

THESE DRAWINGS AND SPECIFICATIONS ARE THE PROPERTY OF EDAC INC., AND SHALL NOT BE REPRODUCED, OR COPIED OR USED AS THE BASIS FOR THE MANUFACTURE OR SALE OF APPARATUS WITHOUT WRITTEN PERMISSION.

| SW REFERENCE NO.: 627 COMBO ASSEMBLY |                                 |                    |  |
|--------------------------------------|---------------------------------|--------------------|--|
|                                      | DRAWN: C.B                      | DATE: JAN. 01/2019 |  |
|                                      | CHECKED:                        | DATE:              |  |
|                                      | SCALE: (IN C.A.D. 1:1)          | SHEET 1 OF 4       |  |
|                                      | DRAWING NUMBER: 627-13W6224-1N2 |                    |  |