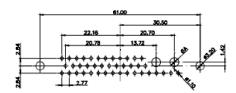

 DRAWING NUMBER:
 627-13W6224-1N2
 ISSUE

 PART NUMBER:
 627-13W6224-1N2
 1

THIS IS A C.A.D. GENERATED DRAWING DO NOT MAKE MANUAL REVISIONS TO MASTER.

ISSUE NUMBER ORIGINAL

9W4 Male

9W4 Female

25W3 Female

13W3 Male

36W4 Male

13W3 Female

36W4 Female

13W6 Male

43W2 Male

13W6 Female

43W2 Female

17W5 Male

47W1 Male

17W5 Female

47W1 Female