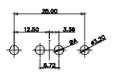

63.50 22.70 31.75 11.08 9.70 9.38 9.80 9.80 9.80 9.80 9.80 9.80 9.80 9.80 9.80 9.80 9.80 9.80 9.80 9.80 9.80 9.80 9.80 9.80 9.80 9.80 9.80 9.80 9.80 9.80 9.80 9.80 9.80 9.80 9.80 9.80 9.80 9.80 9.80 9.80 9.80 9.80 9.80 9.80 9.80 9.80 9.80 9.80 9.80 9.80 9.80 9.80 9.80 9.80 9.80 9.80 9.80 9.80 9.80 9.80 9.80 9.80 9.80 9.80 9.80 9.80 9.80 9.80 9.80 9.80 9.80 9.80 9.80 9.80 9.80 9.80 9.80 9.80 9.80 9.80 9.80 9.80 9.80 9.80 9.80 9.80 9.80 9.80 9.80 9.80 9.80 9.80 9.80 9.80 9.80 9.80 9.80 9.80 9.80 9.80 9.80 9.80 9.80 9.80 9.80 9.80 9.80 9.80 9.80 9.80 9.80 9.80 9.80 9.80 9.80 9.80 9.80 9.80 9.80 9.80 9.80 9.80 9.80 9.80 9.80 9.80 9.80 9.80 9.80 9.80 9.80 9.80 9.80 9.80 9.80 9.80 9.80 9.80 9.80 9.80 9.80 9.80 9.80 9.80 9.80 9.80 9.80 9.80 9.80 9.80 9.80 9.80 9.80 9.80 9.80 9.80 9.80 9.80 9.80 9.80 9.80 9.80 9.80 9.80 9.80 9.80 9.80 9.80 9.80 9.80 9.80 9.80 9.80 9.80 9.80 9.80 9.80 9.80 9.80 9.80 9.80 9.80 9.80 9.80 9.80 9.80 9.80 9.80 9.80 9.80 9.80 9.80 9.80 9.80 9.80 9.80 9.80 9.80 9.80 9.80 9.80 9.80 9.80 9.80 9.80 9.80 9.80 9.80 9.80 9.80 9.80 9.80 9.80 9.80 9.80 9.80 9.80 9.80 9.80 9.80 9.80 9.80 9.80 9.80 9.80 9.80 9.80 9.80 9.80 9.80 9.80 9.80 9.80 9.80 9.80 9.80 9.80 9.80 9.80 9.80 9.80 9.80 9.80 9.80 9.80 9.80 9.80 9.80 9.80 9.80 9.80 9.80 9.80 9.80 9.80 9.80 9.80 9.80 9.80 9.80 9.80 9.80 9.80 9.80 9.80 9.80 9.80 9.80 9.80 9.80 9.80 9.80 9.80 9.80 9.80 9.80 9.80 9.80 9.80 9.80 9.80 9.80 9.80 9.80 9.80 9.80 9.80 9.80 9.80 9.80 9.80 9.80 9.80 9.80 9.80 9.80 9.80 9.80 9.80 9.80 9.80 9.80 9.80 9.80 9.80 9.80 9.80 9.80 9.80 9.80 9.80 9.80 9.80 9.80 9.80 9.80 9.80 9.80 9.80 9.80 9.80 9.80 9.80 9.80 9.80 9.80 9.80 9.80 9.80 9.80 9.80 9.80 9.80 9.80 9.80 9.80 9.80 9.80 9.80 9.80 9.

5W5 Female

8W8 Female

11W1 Male/Female

27W2 Male/Female

21W1 Male/Female

21W4 Male/Female

17W2 Male/Female

16.62 23.63 23 15.24 ab 0.00 x