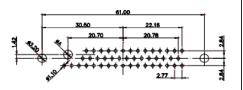

5W5 Female

8W8 Female

11W1 Male/Female

27W2 Male/Female

21W1 Male/Female

21W4 Male/Female

17W2 Male/Female

16.62 23.63 23 15.24 ab 0.00 x