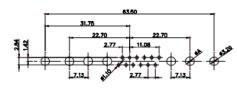

63.50 22.70 31.75 11.08 9.70 9.38 9.80 9.80 9.80 9.80 9.80 9.80 9.80 9.80 9.80 9.80 9.80 9.80 9.80 9.80 9.80 9.80 9.80 9.80 9.80 9.80 9.80 9.80 9.80 9.80 9.80 9.80 9.80 9.80 9.80 9.80 9.80 9.80 9.80 9.80 9.80 9.80 9.80 9.80 9.80 9.80 9.80 9.80 9.80 9.80 9.80 9.80 9.80 9.80 9.80 9.80 9.80 9.80 9.80 9.80 9.80 9.80 9.80 9.80 9.80 9.80 9.80 9.80 9.80 9.80 9.80 9.80 9.80 9.80 9.80 9.80 9.80 9.80 9.80 9.80 9.80 9.80 9.80 9.80 9.80 9.80 9.80 9.80 9.80 9.80 9.80 9.80 9.80 9.80 9.80 9.80 9.80 9.80 9.80 9.80 9.80 9.80 9.80 9.80 9.80 9.80 9.80 9.80 9.80 9.80 9.80 9.80 9.80 9.80 9.80 9.80 9.80 9.80 9.80 9.80 9.80 9.80 9.80 9.80 9.80 9.80 9.80 9.80 9.80 9.80 9.80 9.80 9.80 9.80 9.80 9.80 9.80 9.80 9.80 9.80 9.80 9.80 9.80 9.80 9.80 9.80 9.80 9.80 9.80 9.80 9.80 9.80 9.80 9.80 9.80 9.80 9.80 9.80 9.80 9.80 9.80 9.80 9.80 9.80 9.80 9.80 9.80 9.80 9.80 9.80 9.80 9.80 9.80 9.80 9.80 9.80 9.80 9.80 9.80 9.80 9.80 9.80 9.80 9.80 9.80 9.80 9.80 9.80 9.80 9.80 9.80 9.80 9.80 9.80 9.80 9.80 9.80 9.80 9.80 9.80 9.80 9.80 9.80 9.80 9.80 9.80 9.80 9.80 9.80 9.80 9.80 9.80 9.80 9.80 9.80 9.80 9.80 9.80 9.80 9.80 9.80 9.80 9.80 9.80 9.80 9.80 9.80 9.80 9.80 9.80 9.80 9.80 9.80 9.80 9.80 9.80 9.80 9.80 9.80 9.80 9.80 9.80 9.80 9.80 9.80 9.80 9.80 9.80 9.80 9.80 9.80 9.80 9.80 9.80 9.80 9.80 9.80 9.80 9.80 9.80 9.80 9.80 9.80 9.80 9.80 9.80 9.80 9.80 9.80 9.80 9.80 9.80 9.80 9.80 9.80 9.80 9.80 9.80 9.80 9.80 9.80 9.80 9.80 9.80 9.80 9.80 9.80 9.80 9.80 9.80 9.80 9.80 9.80 9.80 9.80 9.80 9.80 9.80 9.80 9.80 9.80 9.80 9.80 9.80 9.80 9.80 9.80 9.80 9.80 9.80 9.80 9.80 9.80 9.80 9.80 9.80 9.80 9.80 9.80 9.80 9.80 9.80 9.80 9.80 9.80 9.80 9.80 9.80 9.80 9.80 9.80 9.80 9.80 9.80 9.80 9.80 9.80 9.80 9.80 9.80 9.