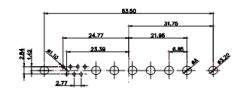

63.50 22.70 31.75 11.08 9.70 9.38 9.80 9.80 9.80 9.80 9.80 9.80 9.80 9.80 9.80 9.80 9.80 9.80 9.80 9.80 9.80 9.80 9.80 9.80 9.80 9.80 9.80 9.80 9.80 9.80 9.80 9.80 9.80 9.80 9.80 9.80 9.80 9.80 9.80 9.80 9.80 9.80 9.80 9.80 9.80 9.80 9.80 9.80 9.80 9.80 9.80 9.80 9.80 9.80 9.80 9.80 9.80 9.80 9.80 9.80 9.80 9.80 9.80 9.80 9.80 9.80 9.80 9.80 9.80 9.80 9.80 9.80 9.80 9.80 9.80 9.80 9.80 9.80 9.80 9.80 9.80 9.80 9.80 9.80 9.80 9.80 9.80 9.80 9.80 9.80 9.80 9.80 9.80 9.80 9.80 9.80 9.80 9.80 9.80 9.80 9.80 9.80 9.80 9.80 9.80 9.80 9.80 9.80 9.80 9.80 9.80 9.80 9.80 9.80 9.80 9.80 9.80 9.80 9.80 9.80 9.80 9.80 9.80 9.80 9.80 9.80 9.80 9.80 9.80 9.80 9.80 9.80 9.80 9.80 9.80 9.80 9.80 9.80 9.80 9.80 9.80 9.80 9.80 9.80 9.80 9.80 9.80 9.80 9.80 9.80 9.80 9.80 9.80 9.80 9.80 9.80 9.80 9.80 9.80 9.80 9.80 9.80 9.80 9.80 9.80 9.80 9.80 9.80 9.80 9.80 9.80 9.80 9.80 9.80 9.80 9.80 9.80 9.80 9.80 9.80 9.80 9.80 9.80 9.80 9.80 9.80 9.80 9.80 9.80 9.80 9.80 9.80 9.80 9.80 9.80 9.80 9.80 9.80 9.80 9.80 9.80 9.80 9.80 9.80 9.80 9.80 9.80 9.80 9.80 9.80 9.80 9.80 9.80 9.80 9.80 9.80 9.80 9.80 9.80 9.80 9.80 9.80 9.80 9.80 9.80 9.80 9.80 9.80 9.80 9.80 9.80 9.80 9.80 9.80 9.80 9.80 9.80 9.80 9.80 9.80 9.80 9.80 9.80 9.80 9.80 9.80 9.80 9.80 9.80 9.80 9.80 9.80 9.80 9.80 9.80 9.80 9.80 9.80 9.80 9.80 9.80 9.80 9.80 9.80 9.80 9.80 9.80 9.80 9.80 9.80 9.80 9.80 9.80 9.80 9.80 9.80 9.80 9.80 9.80 9.80 9.80 9.80 9.80 9.80 9.80 9.80 9.80 9.80 9.80 9.80 9.80 9.80 9.80 9.80 9.80 9.80 9.80 9.80 9.80 9.80 9.80 9.80 9.80 9.80 9.80 9.80 9.80 9.80 9.80 9.80 9.80 9.80 9.80 9.80 9.80 9.80 9.80 9.80 9.80 9.80 9.80 9.80 9.80 9.80 9.80 9.80 9.80 9.80 9.80 9.80 9.80 9.80 9.80 9.80 9.80 9.80 9.80 9.80 9.80 9.80 9.