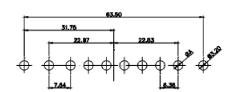

63.50 22.70 31.75 11.08 9.70 9.38 9.80 9.80 9.80 9.80 9.80 9.80 9.80 9.80 9.80 9.80 9.80 9.80 9.80 9.80 9.80 9.80 9.80 9.80 9.80 9.80 9.80 9.80 9.80 9.80 9.80 9.80 9.80 9.80 9.80 9.80 9.80 9.80 9.80 9.80 9.80 9.80 9.80 9.80 9.80 9.80 9.80 9.80 9.80 9.80 9.80 9.80 9.80 9.80 9.80 9.80 9.80 9.80 9.80 9.80 9.80 9.80 9.80 9.80 9.80 9.80 9.80 9.80 9.80 9.80 9.80 9.80 9.80 9.80 9.80 9.80 9.80 9.80 9.80 9.80 9.80 9.80 9.80 9.80 9.80 9.80 9.80 9.80 9.80 9.80 9.80 9.80 9.80 9.80 9.80 9.80 9.80 9.80 9.80 9.80 9.80 9.80 9.80 9.80 9.80 9.80 9.80 9.80 9.80 9.80 9.80 9.80 9.80 9.80 9.80 9.80 9.80 9.80 9.80 9.80 9.80 9.80 9.80 9.80 9.80 9.80 9.80 9.80 9.80 9.80 9.80 9.80 9.80 9.80 9.80 9.80 9.80 9.80 9.80 9.80 9.80 9.80 9.80 9.80 9.80 9.80 9.80 9.80 9.80 9.80 9.80 9.80 9.80 9.80 9.80 9.80 9.80 9.80 9.80 9.80 9.80 9.80 9.80 9.80 9.80 9.80 9.80 9.80 9.80 9.80 9.80 9.80 9.80 9.80 9.80 9.80 9.80 9.80 9.80 9.80 9.80 9.80 9.80 9.80 9.80 9.80 9.80 9.80 9.80 9.80 9.80 9.80 9.80 9.80 9.80 9.80 9.80 9.80 9.80 9.80 9.80 9.80 9.80 9.80 9.80 9.80 9.80 9.80 9.80 9.80 9.80 9.80 9.80 9.80 9.80 9.80 9.80 9.80 9.80 9.80 9.80 9.80 9.80 9.80 9.80 9.80 9.80 9.80 9.80 9.80 9.80 9.80 9.80 9.80 9.80 9.80 9.80 9.80 9.80 9.80 9.80 9.80 9.80 9.80 9.80 9.80 9.80 9.80 9.80 9.80 9.80 9.80 9.80 9.80 9.80 9.80 9.80 9.80 9.80 9.80 9.80 9.80 9.80 9.80 9.80 9.80 9.80 9.80 9.80 9.80 9.80 9.80 9.80 9.80 9.80 9.80 9.80 9.80 9.80 9.80 9.80 9.80 9.80 9.80 9.80 9.80 9.80 9.80 9.80 9.80 9.80 9.80 9.80 9.80 9.80 9.80 9.80 9.80 9.80 9.80 9.80 9.80 9.80 9.80 9.80 9.80 9.80 9.80 9.80 9.80 9.80 9.80 9.80 9.80 9.80 9.80 9.80 9.80 9.80 9.80 9.80 9.80 9.80 9.80 9.80 9.80 9.80 9.80 9.80 9.80 9.80 9.80 9.80 9.80 9.80 9.80 9.80 9.80 9.80 9.80 9.