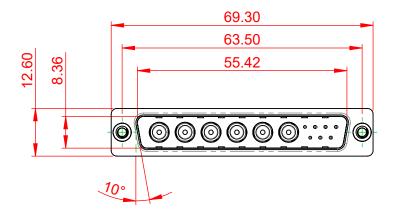

## **COMBINATION D-SUB**

EDAC INC TORONTO, ONTARIO CANADA

THESE DRAWINGS AND SPECIFICATIONS ARE THE PROPERTY OF EDAC INC., AND SHALL NOT BE REPRODUCED, OR COPIED OR USED AS THE BASIS FOR THE MANUFACTURE OR SALE OF APPARATUS WITHOUT WRITTEN PERMISSION.

| SW REFERENCE NO.: 627 COMBO ASSEMBLY |                                 |                    |  |
|--------------------------------------|---------------------------------|--------------------|--|
|                                      | DRAWN: C.B                      | DATE: JAN. 01/2019 |  |
|                                      | CHECKED:                        | DATE:              |  |
|                                      | SCALE: (IN C.A.D. 1:1)          | SHEET 1 OF 4       |  |
|                                      | DRAWING NUMBER: 627-13W6224-1N2 |                    |  |