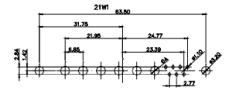

5W5 Female

8W8 Female

11W1 Male/Female

27W2 Male/Female

21W1 Male/Female

21W4 Male/Female

17W2 Male/Female

16.62 23.63 23 15.24 ab 0.00 x

 DRAWING NUMBER:
 627-13W6224-1N2
 ISSUE

 PART NUMBER:
 627-13W6224-1N2
 1

THIS IS A C.A.D. GENERATED DRAWING DO NOT MAKE MANUAL REVISIONS TO MASTER.

ISSUE NUMBER ORIGINAL

9W4 Male

9W4 Female

25W3 Female

13W3 Male

36W4 Male

13W3 Female

36W4 Female

13W6 Male

43W2 Male

13W6 Female

43W2 Female

17W5 Male

47W1 Male

17W5 Female

47W1 Female