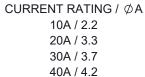

## NOTES:

MATERIAL:

HOUSING: THERMOPLASTIC POLYESTER, UL94V-0

CONTACT: COPPER ALLOY SEE ORDERING GUIDE FOR PLATING

PERATING TEMPERATURE: -55°C ~ 125°C

SIGNAL CONTACT CURRENT RATING: 5A PER CONTACT

SIGNAL CONTACT RESISTANCE: 10mΩ MAX. INSULATOR RESISTANCE:  $5000M\Omega$  min.