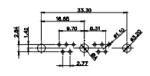

63.50 22.70 31.75 11.08 9.70 9.38 9.80 9.80 9.80 9.80 9.80 9.80 9.80 9.80 9.80 9.80 9.80 9.80 9.80 9.80 9.80 9.80 9.80 9.80 9.80 9.80 9.80 9.80 9.80 9.80 9.80 9.80 9.80 9.80 9.80 9.80 9.80 9.80 9.80 9.80 9.80 9.80 9.80 9.80 9.80 9.80 9.80 9.80 9.80 9.80 9.80 9.80 9.80 9.80 9.80 9.80 9.80 9.80 9.80 9.80 9.80 9.80 9.80 9.80 9.80 9.80 9.80 9.80 9.80 9.80 9.80 9.80 9.80 9.80 9.80 9.80 9.80 9.80 9.80 9.80 9.80 9.80 9.80 9.80 9.80 9.80 9.80 9.80 9.80 9.80 9.80 9.80 9.80 9.80 9.80 9.80 9.80 9.80 9.80 9.80 9.80 9.80 9.80 9.80 9.80 9.80 9.80 9.80 9.80 9.80 9.80 9.80 9.80 9.80 9.80 9.80 9.80 9.80 9.80 9.80 9.80 9.80 9.80 9.80 9.80 9.80 9.80 9.80 9.80 9.80 9.80 9.80 9.80 9.80 9.80 9.80 9.80 9.80 9.80 9.80 9.80 9.80 9.80 9.80 9.80 9.80 9.80 9.80 9.80 9.80 9.80 9.80 9.80 9.80 9.80 9.80 9.80 9.80 9.80 9.80 9.80 9.80 9.80 9.80 9.80 9.80 9.80 9.80 9.80 9.80 9.80 9.80 9.80 9.80 9.80 9.80 9.80 9.80 9.80 9.80 9.80 9.80 9.80 9.80 9.80 9.80 9.80 9.80 9.80 9.80 9.80 9.80 9.80 9.80 9.80 9.80 9.80 9.80 9.80 9.80 9.80 9.80 9.80 9.80 9.80 9.80 9.80 9.80 9.80 9.80 9.80 9.80 9.80 9.80 9.80 9.80 9.80 9.80 9.80 9.80 9.80 9.80 9.80 9.80 9.80 9.80 9.80 9.80 9.80 9.80 9.80 9.80 9.80 9.80 9.80 9.80 9.80 9.80 9.80 9.80 9.80 9.80 9.80 9.80 9.80 9.80 9.80 9.80 9.80 9.80 9.80 9.80 9.80 9.80 9.80 9.80 9.80 9.80 9.80 9.80 9.80 9.80 9.80 9.80 9.80 9.80 9.80 9.80 9.80 9.80 9.80 9.80 9.80 9.80 9.80 9.80 9.80 9.80 9.80 9.80 9.80 9.80 9.80 9.80 9.80 9.80 9.80 9.80 9.80 9.80 9.80 9.80 9.80 9.80 9.80 9.80 9.80 9.80 9.80 9.80 9.80 9.80 9.80 9.80 9.80 9.80 9.80 9.80 9.80 9.80 9.80 9.80 9.80 9.80 9.80 9.80 9.80 9.80 9.80 9.80 9.80 9.80 9.80 9.80 9.80 9.80 9.80 9.80 9.80 9.80 9.80 9.80 9.80 9.80 9.80 9.80 9.80 9.80 9.80 9.80 9.

5W5 Female

8W8 Female

11W1 Male/Female

27W2 Male/Female

21W1 Male/Female

21W4 Male/Female

17W2 Male/Female

16.62 23.63 23 15.24 ab 0.00 x