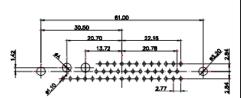

63.50 22.70 31.75 11.08 9.70 9.38 9.80 9.80 9.80 9.80 9.80 9.80 9.80 9.80 9.80 9.80 9.80 9.80 9.80 9.80 9.80 9.80 9.80 9.80 9.80 9.80 9.80 9.80 9.80 9.80 9.80 9.80 9.80 9.80 9.80 9.80 9.80 9.80 9.80 9.80 9.80 9.80 9.80 9.80 9.80 9.80 9.80 9.80 9.80 9.80 9.80 9.80 9.80 9.80 9.80 9.80 9.80 9.80 9.80 9.80 9.80 9.80 9.80 9.80 9.80 9.80 9.80 9.80 9.80 9.80 9.80 9.80 9.80 9.80 9.80 9.80 9.80 9.80 9.80 9.80 9.80 9.80 9.80 9.80 9.80 9.80 9.80 9.80 9.80 9.80 9.80 9.80 9.80 9.80 9.80 9.80 9.80 9.80 9.80 9.80 9.80 9.80 9.80 9.80 9.80 9.80 9.80 9.80 9.80 9.80 9.80 9.80 9.80 9.80 9.80 9.80 9.80 9.80 9.80 9.80 9.80 9.80 9.80 9.80 9.80 9.80 9.80 9.80 9.80 9.80 9.80 9.80 9.80 9.80 9.80 9.80 9.80 9.80 9.80 9.80 9.80 9.80 9.80 9.80 9.80 9.80 9.80 9.80 9.80 9.80 9.80 9.80 9.80 9.80 9.80 9.80 9.80 9.80 9.80 9.80 9.80 9.80 9.80 9.80 9.80 9.80 9.80 9.80 9.80 9.80 9.80 9.80 9.80 9.80 9.80 9.80 9.80 9.80 9.80 9.80 9.80 9.80 9.80 9.80 9.80 9.80 9.80 9.80 9.80 9.80 9.80 9.80 9.80 9.80 9.80 9.80 9.80 9.80 9.80 9.80 9.80 9.80 9.80 9.80 9.80 9.80 9.80 9.80 9.80 9.80 9.80 9.80 9.80 9.80 9.80 9.80 9.80 9.80 9.80 9.80 9.80 9.80 9.80 9.80 9.80 9.80 9.80 9.80 9.80 9.80 9.80 9.80 9.80 9.80 9.80 9.80 9.80 9.80 9.80 9.80 9.80 9.80 9.80 9.80 9.80 9.80 9.80 9.80 9.80 9.80 9.80 9.80 9.80 9.80 9.80 9.80 9.80 9.80 9.80 9.80 9.80 9.80 9.80 9.80 9.80 9.80 9.80 9.80 9.80 9.80 9.80 9.80 9.80 9.80 9.80 9.80 9.80 9.80 9.80 9.80 9.80 9.80 9.80 9.80 9.80 9.80 9.80 9.80 9.80 9.80 9.80 9.80 9.80 9.80 9.80 9.80 9.80 9.80 9.80 9.80 9.80 9.80 9.80 9.80 9.80 9.80 9.80 9.80 9.80 9.80 9.80 9.80 9.80 9.80 9.80 9.80 9.80 9.80 9.80 9.80 9.80 9.80 9.80 9.80 9.80 9.80 9.80 9.80 9.80 9.80 9.80 9.80 9.80 9.80 9.80 9.80 9.80 9.80 9.80 9.80 9.