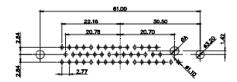

63.50 22.70 31.75 11.08 9.70 9.38 9.80 9.80 9.80 9.80 9.80 9.80 9.80 9.80 9.80 9.80 9.80 9.80 9.80 9.80 9.80 9.80 9.80 9.80 9.80 9.80 9.80 9.80 9.80 9.80 9.80 9.80 9.80 9.80 9.80 9.80 9.80 9.80 9.80 9.80 9.80 9.80 9.80 9.80 9.80 9.80 9.80 9.80 9.80 9.80 9.80 9.80 9.80 9.80 9.80 9.80 9.80 9.80 9.80 9.80 9.80 9.80 9.80 9.80 9.80 9.80 9.80 9.80 9.80 9.80 9.80 9.80 9.80 9.80 9.80 9.80 9.80 9.80 9.80 9.80 9.80 9.80 9.80 9.80 9.80 9.80 9.80 9.80 9.80 9.80 9.80 9.80 9.80 9.80 9.80 9.80 9.80 9.80 9.80 9.80 9.80 9.80 9.80 9.80 9.80 9.80 9.80 9.80 9.80 9.80 9.80 9.80 9.80 9.80 9.80 9.80 9.80 9.80 9.80 9.80 9.80 9.80 9.80 9.80 9.80 9.80 9.80 9.80 9.80 9.80 9.80 9.80 9.80 9.80 9.80 9.80 9.80 9.80 9.80 9.80 9.80 9.80 9.80 9.80 9.80 9.80 9.80 9.80 9.80 9.80 9.80 9.80 9.80 9.80 9.80 9.80 9.80 9.80 9.80 9.80 9.80 9.80 9.80 9.80 9.80 9.80 9.80 9.80 9.80 9.80 9.80 9.80 9.80 9.80 9.80 9.80 9.80 9.80 9.80 9.80 9.80 9.80 9.80 9.80 9.80 9.80 9.80 9.80 9.80 9.80 9.80 9.80 9.80 9.80 9.80 9.80 9.80 9.80 9.80 9.80 9.80 9.80 9.80 9.80 9.80 9.80 9.80 9.80 9.80 9.80 9.80 9.80 9.80 9.80 9.80 9.80 9.80 9.80 9.80 9.80 9.80 9.80 9.80 9.80 9.80 9.80 9.80 9.80 9.80 9.80 9.80 9.80 9.80 9.80 9.80 9.80 9.80 9.80 9.80 9.80 9.80 9.80 9.80 9.80 9.80 9.80 9.80 9.80 9.80 9.80 9.80 9.80 9.80 9.80 9.80 9.80 9.80 9.80 9.80 9.80 9.80 9.80 9.80 9.80 9.80 9.80 9.80 9.80 9.80 9.80 9.80 9.80 9.80 9.80 9.80 9.80 9.80 9.80 9.80 9.80 9.80 9.80 9.80 9.80 9.80 9.80 9.80 9.80 9.80 9.80 9.80 9.80 9.80 9.80 9.80 9.80 9.80 9.80 9.80 9.80 9.80 9.80 9.80 9.80 9.80 9.80 9.80 9.80 9.80 9.80 9.80 9.80 9.80 9.80 9.80 9.80 9.80 9.80 9.80 9.80 9.80 9.80 9.80 9.80 9.80 9.80 9.80 9.80 9.80 9.80 9.80 9.80 9.80 9.80 9.80 9.80 9.80 9.80 9.80 9.80 9.