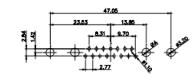

63.50 22.70 31.75 11.08 9.70 9.38 9.80 9.80 9.80 9.80 9.80 9.80 9.80 9.80 9.80 9.80 9.80 9.80 9.80 9.80 9.80 9.80 9.80 9.80 9.80 9.80 9.80 9.80 9.80 9.80 9.80 9.80 9.80 9.80 9.80 9.80 9.80 9.80 9.80 9.80 9.80 9.80 9.80 9.80 9.80 9.80 9.80 9.80 9.80 9.80 9.80 9.80 9.80 9.80 9.80 9.80 9.80 9.80 9.80 9.80 9.80 9.80 9.80 9.80 9.80 9.80 9.80 9.80 9.80 9.80 9.80 9.80 9.80 9.80 9.80 9.80 9.80 9.80 9.80 9.80 9.80 9.80 9.80 9.80 9.80 9.80 9.80 9.80 9.80 9.80 9.80 9.80 9.80 9.80 9.80 9.80 9.80 9.80 9.80 9.80 9.80 9.80 9.80 9.80 9.80 9.80 9.80 9.80 9.80 9.80 9.80 9.80 9.80 9.80 9.80 9.80 9.80 9.80 9.80 9.80 9.80 9.80 9.80 9.80 9.80 9.80 9.80 9.80 9.80 9.80 9.80 9.80 9.80 9.80 9.80 9.80 9.80 9.80 9.80 9.80 9.80 9.80 9.80 9.80 9.80 9.80 9.80 9.80 9.80 9.80 9.80 9.80 9.80 9.80 9.80 9.80 9.80 9.80 9.80 9.80 9.80 9.80 9.80 9.80 9.80 9.80 9.80 9.80 9.80 9.80 9.80 9.80 9.80 9.80 9.80 9.80 9.80 9.80 9.80 9.80 9.80 9.80 9.80 9.80 9.80 9.80 9.80 9.80 9.80 9.80 9.80 9.80 9.80 9.80 9.80 9.80 9.80 9.80 9.80 9.80 9.80 9.80 9.80 9.80 9.80 9.80 9.80 9.80 9.80 9.80 9.80 9.80 9.80 9.80 9.80 9.80 9.80 9.80 9.80 9.80 9.80 9.80 9.80 9.80 9.80 9.80 9.80 9.80 9.80 9.80 9.80 9.80 9.80 9.80 9.80 9.80 9.80 9.80 9.80 9.80 9.80 9.80 9.80 9.80 9.80 9.80 9.80 9.80 9.80 9.80 9.80 9.80 9.80 9.80 9.80 9.80 9.80 9.80 9.80 9.80 9.80 9.80 9.80 9.80 9.80 9.80 9.80 9.80 9.80 9.80 9.80 9.80 9.80 9.80 9.80 9.80 9.80 9.80 9.80 9.80 9.80 9.80 9.80 9.80 9.80 9.80 9.80 9.80 9.80 9.80 9.80 9.80 9.80 9.80 9.80 9.80 9.80 9.80 9.80 9.80 9.80 9.80 9.80 9.80 9.80 9.80 9.80 9.80 9.80 9.80 9.80 9.80 9.80 9.80 9.80 9.80 9.80 9.80 9.80 9.80 9.80 9.80 9.80 9.80 9.80 9.80 9.80 9.80 9.80 9.80 9.80 9.80 9.80 9.80 9.80 9.80 9.80 9.80 9.80 9.80 9.

5W5 Female

8W8 Female

11W1 Male/Female

27W2 Male/Female

21W1 Male/Female

21W4 Male/Female

17W2 Male/Female

16.62 23.63 23 15.24 ab 0.00 x