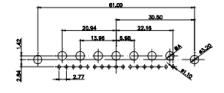

63.50 22.70 31.75 11.08 9.70 9.38 9.80 9.80 9.80 9.80 9.80 9.80 9.80 9.80 9.80 9.80 9.80 9.80 9.80 9.80 9.80 9.80 9.80 9.80 9.80 9.80 9.80 9.80 9.80 9.80 9.80 9.80 9.80 9.80 9.80 9.80 9.80 9.80 9.80 9.80 9.80 9.80 9.80 9.80 9.80 9.80 9.80 9.80 9.80 9.80 9.80 9.80 9.80 9.80 9.80 9.80 9.80 9.80 9.80 9.80 9.80 9.80 9.80 9.80 9.80 9.80 9.80 9.80 9.80 9.80 9.80 9.80 9.80 9.80 9.80 9.80 9.80 9.80 9.80 9.80 9.80 9.80 9.80 9.80 9.80 9.80 9.80 9.80 9.80 9.80 9.80 9.80 9.80 9.80 9.80 9.80 9.80 9.80 9.80 9.80 9.80 9.80 9.80 9.80 9.80 9.80 9.80 9.80 9.80 9.80 9.80 9.80 9.80 9.80 9.80 9.80 9.80 9.80 9.80 9.80 9.80 9.80 9.80 9.80 9.80 9.80 9.80 9.80 9.80 9.80 9.80 9.80 9.80 9.80 9.80 9.80 9.80 9.80 9.80 9.80 9.80 9.80 9.80 9.80 9.80 9.80 9.80 9.80 9.80 9.80 9.80 9.80 9.80 9.80 9.80 9.80 9.80 9.80 9.80 9.80 9.80 9.80 9.80 9.80 9.80 9.80 9.80 9.80 9.80 9.80 9.80 9.80 9.80 9.80 9.80 9.80 9.80 9.80 9.80 9.80 9.80 9.80 9.80 9.80 9.80 9.80 9.80 9.80 9.80 9.80 9.80 9.80 9.80 9.80 9.80 9.80 9.80 9.80 9.80 9.80 9.80 9.80 9.80 9.80 9.80 9.80 9.80 9.80 9.80 9.80 9.80 9.80 9.80 9.80 9.80 9.80 9.80 9.80 9.80 9.80 9.80 9.80 9.80 9.80 9.80 9.80 9.80 9.80 9.80 9.80 9.80 9.80 9.80 9.80 9.80 9.80 9.80 9.80 9.80 9.80 9.80 9.80 9.80 9.80 9.80 9.80 9.80 9.80 9.80 9.80 9.80 9.80 9.80 9.80 9.80 9.80 9.80 9.80 9.80 9.80 9.80 9.80 9.80 9.80 9.80 9.80 9.80 9.80 9.80 9.80 9.80 9.80 9.80 9.80 9.80 9.80 9.80 9.80 9.80 9.80 9.80 9.80 9.80 9.80 9.80 9.80 9.80 9.80 9.80 9.80 9.80 9.80 9.80 9.80 9.80 9.80 9.80 9.80 9.80 9.80 9.80 9.80 9.80 9.80 9.80 9.80 9.80 9.80 9.80 9.80 9.80 9.80 9.80 9.80 9.80 9.80 9.80 9.80 9.80 9.80 9.80 9.80 9.80 9.80 9.80 9.80 9.80 9.80 9.80 9.80 9.80 9.80 9.80 9.80 9.80 9.80 9.80 9.80 9.80 9.80 9.

5W5 Female

8W8 Female

11W1 Male/Female

27W2 Male/Female

21W1 Male/Female

21W4 Male/Female

17W2 Male/Female

16.62 23.63 23 15.24 ab 0.00 x