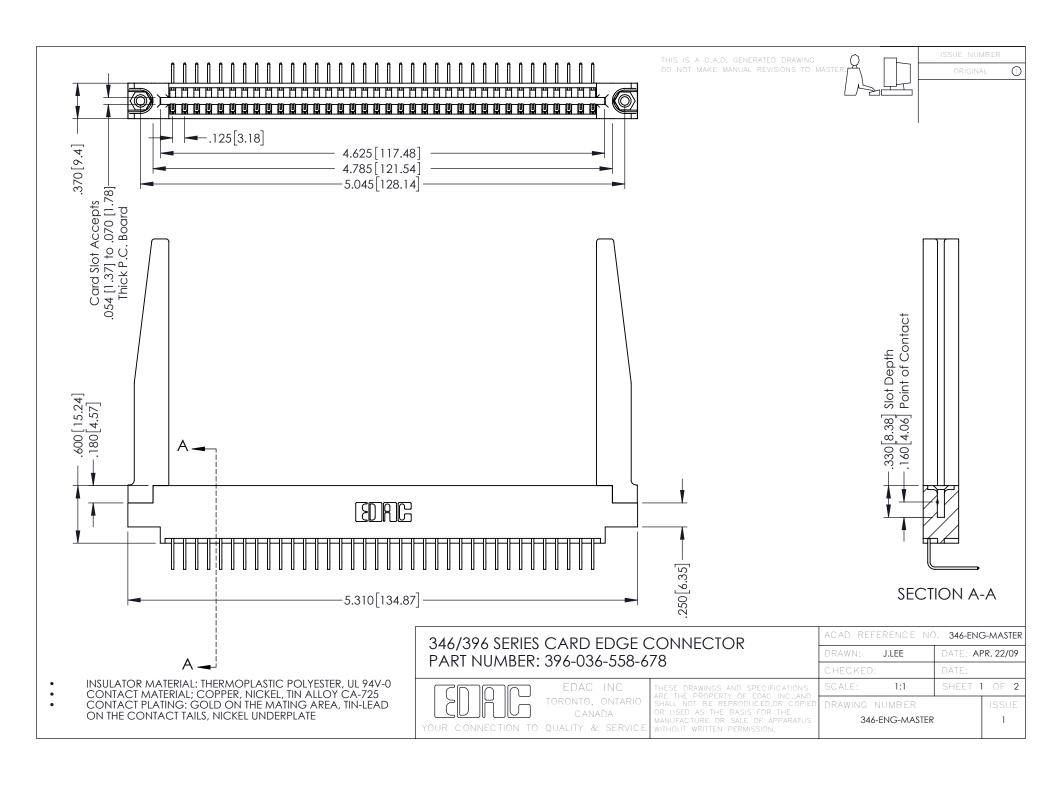

**Contact Code 555** 

**Contact Code 556** 

INSULATOR MATERIAL: THERMOPLASTIC POLYESTER, UL 94V-0 CONTACT MATERIAL; COPPER, NICKEL, TIN ALLOY CA-725

CONTACT PLATING: GOLD ON THE MATING AREA, TIN-LEAD ON THE CONTACT TAILS, NICKEL UNDERPLATE

## 346/396 SERIES CARD EDGE CONNECTOR CONTACT CODE 555,556,558,559,560 DIMENSIONS

YOUR CONNECTION TO QUALITY & SERVICE

|   | ACAD REFERENCE NO. 346-ENG-MASTER |                         |
|---|-----------------------------------|-------------------------|
|   | DRAWN: J.LEE                      | DATE: <b>APR. 22/09</b> |
|   | CHECKED:                          | DATE:                   |
|   | SCALE: 1:1                        | SHEET 2 OF 2            |
| D | DRAWING NUMBER                    | ISSUE                   |