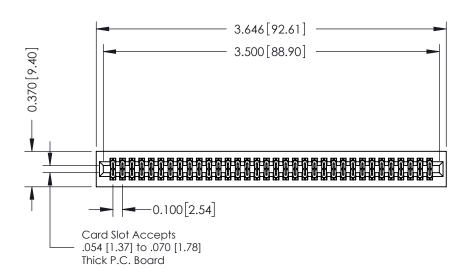

## **See Accompanying Pages for:**

- **Contact Bend Details**
- **Mounting Options**

342 / 392 Card Edge Connector Part Number: 392-068-560-201

YOUR CONNECTION TO QUALITY & SERVICE

342 ENG MASTER DATE: OCT. 06/09 J.LEE SHEET 1 OF 3

342 Assembly

THIS IS A C.A.D. GENERATED DRAWING DO NOT MAKE MANUAL REVISIONS TO MASTER. ISSUE NUMBER

ORIGINAL

1

| 342 / 392 Series Card Edge Connector<br>Contact Bend Detail |                                                                                                                                                                                                  | ACAD REFERENCE NO. 342 ENG MASTER |             |                  |        |
|-------------------------------------------------------------|--------------------------------------------------------------------------------------------------------------------------------------------------------------------------------------------------|-----------------------------------|-------------|------------------|--------|
|                                                             |                                                                                                                                                                                                  | DRAWN:                            | J.LEE       | DATE: OCT. 06/09 |        |
|                                                             |                                                                                                                                                                                                  | CHECKED:                          |             | DATE:            |        |
| TORONTO, ONTARIO                                            | THESE DRAWINGS AND SPECIFICATIONS ARE THE PROPERTY OF EDAC INC. AND SHALL NOT BE REPRODUCED, OR COPIED OR USED AS THE BASIS FOR THE MANUFACTURE OR SALE OF APPARATUS WITHOUT WRITTEN PERMISSION. | SCALE:                            | NTS         | SHEET :          | 2 OF 3 |
|                                                             |                                                                                                                                                                                                  | DRAWING                           | NUMBER      |                  | ISSUE  |
| YOUR CONNECTION TO QUALITY & SERVICE                        |                                                                                                                                                                                                  | 3                                 | 42 Assembly |                  | 1      |