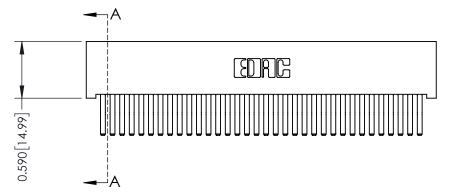

## **See Accompanying Pages for:**

- **Contact Bend Details**
- **Mounting Options**

342 / 392 Card Edge Connector Part Number: 392-068-560-201

YOUR CONNECTION TO QUALITY & SERVICE

342 ENG MASTER DATE: OCT. 06/09 J.LEE SHEET 1 OF 3

342 Assembly

THIS IS A C.A.D. GENERATED DRAWING DO NOT MAKE MANUAL REVISIONS TO MASTER. ISSUE NUMBER

ORIGINAL

1

| 342 / 392 Series Card Edge Connector<br>Contact Bend Detail |                                                                                                                                                                                                  | ACAD REFERENCE NO. 342 ENG MASTER |             |                  |        |
|-------------------------------------------------------------|--------------------------------------------------------------------------------------------------------------------------------------------------------------------------------------------------|-----------------------------------|-------------|------------------|--------|
|                                                             |                                                                                                                                                                                                  | DRAWN:                            | J.LEE       | DATE: OCT. 06/09 |        |
|                                                             |                                                                                                                                                                                                  | CHECKED:                          |             | DATE:            |        |
| TORONTO, ONTARIO                                            | THESE DRAWINGS AND SPECIFICATIONS ARE THE PROPERTY OF EDAC INC. AND SHALL NOT BE REPRODUCED, OR COPIED OR USED AS THE BASIS FOR THE MANUFACTURE OR SALE OF APPARATUS WITHOUT WRITTEN PERMISSION. | SCALE:                            | NTS         | SHEET :          | 2 OF 3 |
|                                                             |                                                                                                                                                                                                  | DRAWING                           | NUMBER      |                  | ISSUE  |
| YOUR CONNECTION TO QUALITY & SERVICE                        |                                                                                                                                                                                                  | 3                                 | 42 Assembly |                  | 1      |