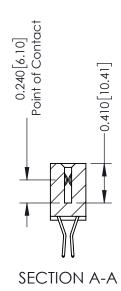

**Mounting Option** 01-No Mounting Lugs **Contact Detail** 

560-Extender Board Bend (Code 523 Contacts) .100 [2.54] Contact Spacing x .200 [5.08] Row Spacing