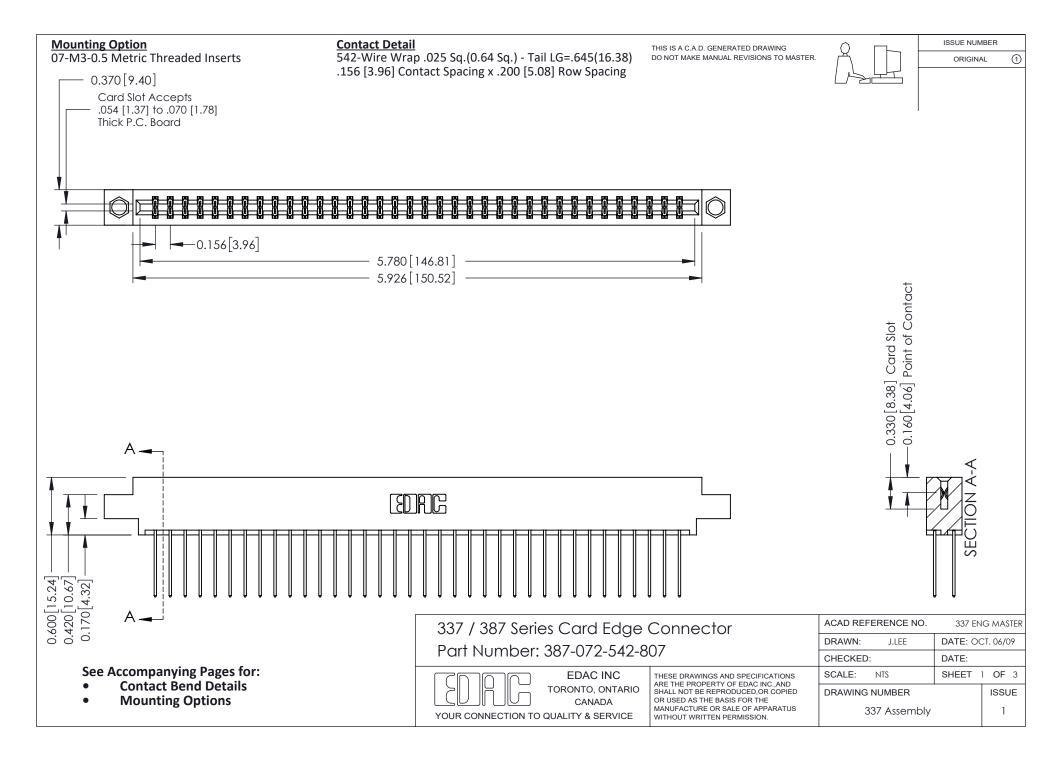

ISSUE NUMBER

ORIGINAL

1



| 337 / 387 Series Card Edge Connector<br>Contact Bend Detail           |                                                                                                                                                                                                  | ACAD REFERENCE NO. 337 E |                  | G MASTER      |
|-----------------------------------------------------------------------|--------------------------------------------------------------------------------------------------------------------------------------------------------------------------------------------------|--------------------------|------------------|---------------|
|                                                                       |